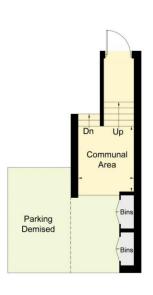

Service Charge – to be confirmed

Chepstow Crescent, W11

Gross Internal Area (approx) = 122.7 sq m / 1321 sq ft (Excluding Void and Communal Area)
For identification only. Not to scale.

© Floorplanz Ltd

**Ground Floor** 

First Floor

Second Floor

Third Floor

Fourth Floor

Notting Hill Flats Abigail Frankish afrankish@savills.com +44 (0) 207 727 5750

savills.co.uk

Important notice: Savills, their clients and any joint agents give notice that: 1: They are not authorised to make or give any representations or warranties in relation to the property either here or elsewhere, either on their own behalf or on behalf of their client or otherwise. They assume no responsibility for any statement that may be made in these particulars. These particulars do not form part of any offer or contract and must not be relied upon as statements or representations of fact. 2: Any areas, measurements or distances are approximate. The text, photographs and plans are for guidance only and are not necessarily comprehensive. It should not be assumed that the property has all necessary planning, building regulation or other consents and Savills have not tested any services, equipment or facilities. Purchasers must satisfy themselves by inspection or otherwise. 20180720ALFH