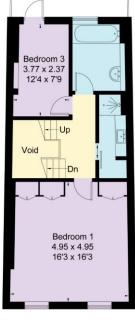

Service Charge – to be confirmed

Chepstow Crescent, W11

Gross Internal Area (approx) = 122.7 sq m / 1321 sq ft (Excluding Void and Communal Area)
For identification only. Not to scale.

© Floorplanz Ltd

**Ground Floor** 

First Floor

Second Floor

Third Floor

Fourth Floor

Notting Hill Flats Abigail Frankish afrankish@savills.com +44 (0) 207 727 5750

savills.co.uk

Important notice: Savills, their clients and any joint agents give notice that: 1: They are not authorised to make or give any representations or warranties in relation to the property either here or elsewhere, either on their own behalf or on behalf of their client or otherwise. They assume no responsibility for any statement that may be made in these particulars. These particulars do not form part of any offer or contract and must not be relied upon as statements or representations of fact. 2: Any areas, measurements or distances are approximate. The text, photographs and plans are for guidance only and are not necessarily comprehensive. It should not be assumed that the property has all necessary planning, building regulation or other consents and Savills have not tested any services, equipment or facilities. Purchasers must satisfy themselves by inspection or otherwise. 20180720ALFH