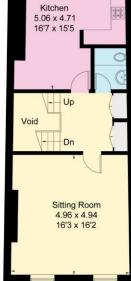

Service Charge – to be confirmed

Chepstow Crescent, W11

Gross Internal Area (approx) = 122.7 sq m / 1321 sq ft (Excluding Void and Communal Area)
For identification only. Not to scale.

© Floorplanz Ltd

**Ground Floor** 

First Floor

Second Floor

Third Floor

Fourth Floor

Notting Hill Flats Abigail Frankish afrankish@savills.com +44 (0) 207 727 5750

savills.co.uk

Important notice: Savills, their clients and any joint agents give notice that: 1: They are not authorised to make or give any representations or warranties in relation to the property either here or elsewhere, either on their own behalf or on behalf of their client or otherwise. They assume no responsibility for any statement that may be made in these particulars. These particulars do not form part of any offer or contract and must not be relied upon as statements or representations of fact. 2: Any areas, measurements or distances are approximate. The text, photographs and plans are for guidance only and are not necessarily comprehensive. It should not be assumed that the property has all necessary planning, building regulation or other consents and Savills have not tested any services, equipment or facilities. Purchasers must satisfy themselves by inspection or otherwise. 20180720ALFH