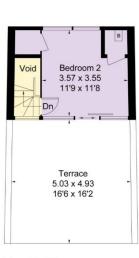

Service Charge – to be confirmed

Chepstow Crescent, W11

Gross Internal Area (approx) = 122.7 sq m / 1321 sq ft (Excluding Void and Communal Area)
For identification only. Not to scale.

© Floorplanz Ltd

**Ground Floor** 

First Floor

Second Floor

Third Floor

Fourth Floor

Notting Hill Flats Abigail Frankish afrankish@savills.com +44 (0) 207 727 5750

savills.co.uk

Important notice: Savills, their clients and any joint agents give notice that: 1: They are not authorised to make or give any representations or warranties in relation to the property either here or elsewhere, either on their own behalf or on behalf of their client or otherwise. They assume no responsibility for any statement that may be made in these particulars. These particulars do not form part of any offer or contract and must not be relied upon as statements or representations of fact. 2: Any areas, measurements or distances are approximate. The text, photographs and plans are for guidance only and are not necessarily comprehensive. It should not be assumed that the property has all necessary planning, building regulation or other consents and Savills have not tested any services, equipment or facilities. Purchasers must satisfy themselves by inspection or otherwise. 20180720ALFH