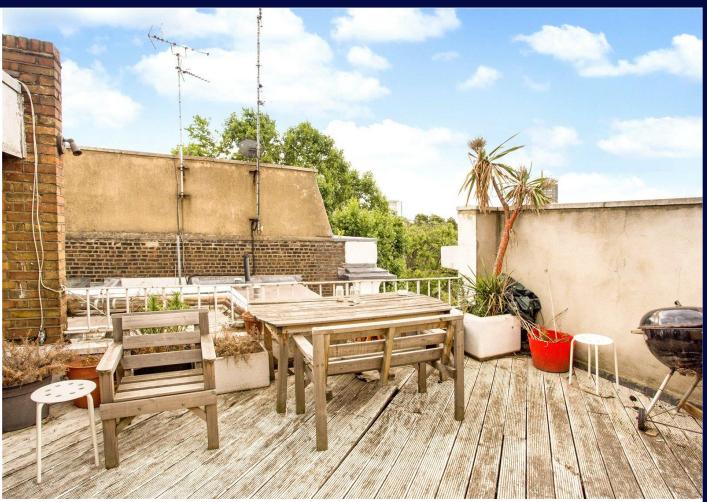

## **Description**

A fantastic opportunity for an incoming purchaser to acquire a real Notting Hill gem and put their own stamp on their next home.

This 1,321 sq ft upper floor maisonette offers exceptional natural light and good proportions throughout. It is currently arranged with a large reception room and spacious kitchen/dining room at second floor level. There are three good sized bedrooms on the upper floors with the third bedroom benefitting from access to a large roof terrace. There are two bathrooms and a separate WC.