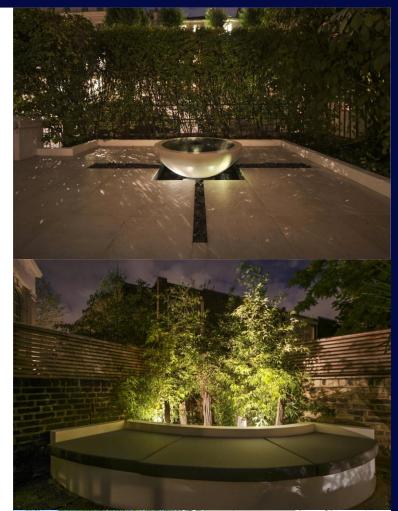

### **Description**

This stunning and well configured garden flat offers a high quality interior and excellent lateral accommodation arranged over the ground level of an elegant white stucco-fronted period building. The property benefits from wonderful natural light and generous reception space. However, the highlight is the outside space with a striking landscaped front garden featuring an award winning Urbis Lily bowl water feature as its centrepiece, in addition to a large garden to the rear complete with sun deck, built in seating area and bar.