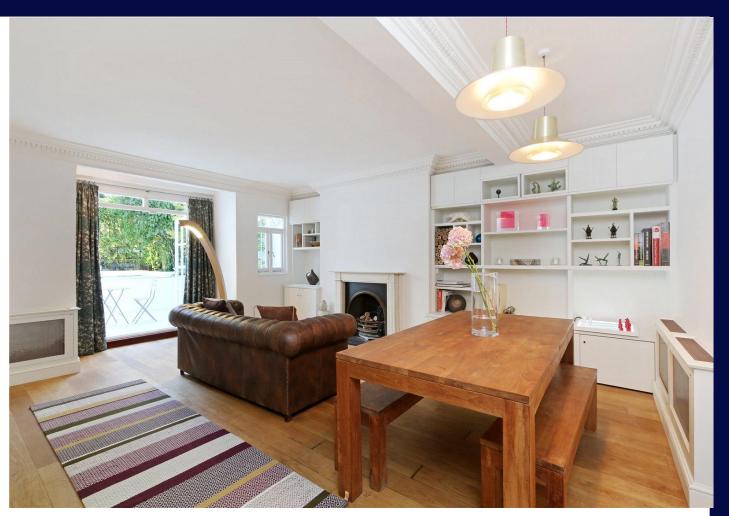

### **Description**

This stunning and well configured garden flat offers a high quality interior and excellent lateral accommodation arranged over the ground level of an elegant white stucco-fronted period building. The property benefits from wonderful natural light and generous reception space. However, the highlight is the outside space with a striking landscaped front garden featuring an award winning Urbis Lily bowl water feature as its centrepiece, in addition to a large garden to the rear complete with sun deck, built in seating area and bar.