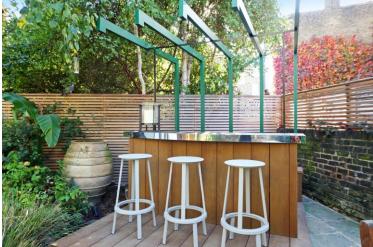

### **Description**

This stunning and well configured garden flat offers a high quality interior and excellent lateral accommodation arranged over the ground level of an elegant white stucco-fronted period building. The property benefits from wonderful natural light and generous reception space. However, the highlight is the outside space with a striking landscaped front garden featuring an award winning Urbis Lily bowl water feature as its centrepiece, in addition to a large garden to the rear complete with sun deck, built in seating area and bar.