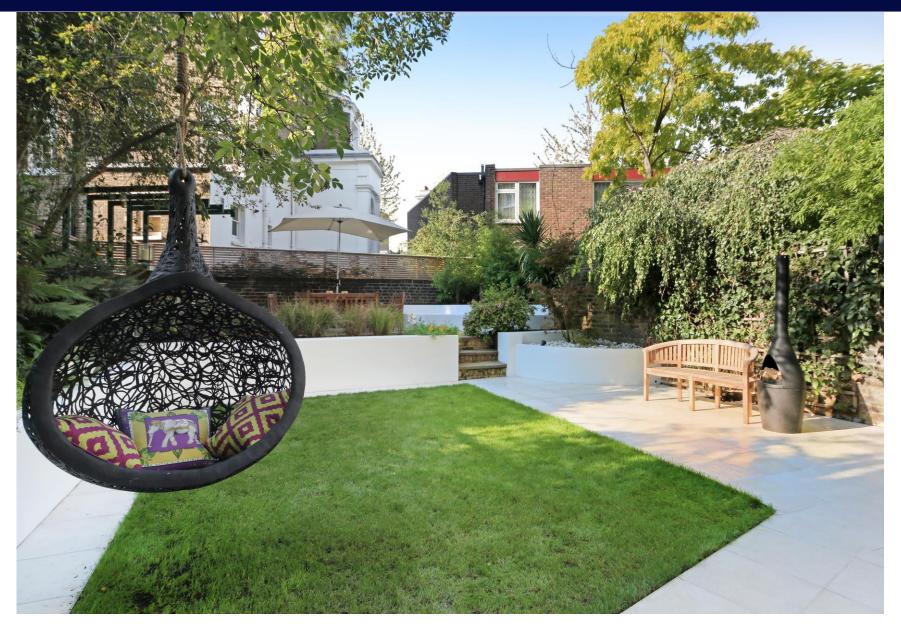

### **Description**

This stunning and well configured garden flat offers a high quality interior and excellent lateral accommodation arranged over the ground level of an elegant white stucco-fronted period building. The property benefits from wonderful natural light and generous reception space. However, the highlight is the outside space with a striking landscaped front garden featuring an award winning Urbis Lily bowl water feature as its centrepiece, in addition to a large garden to the rear complete with sun deck, built in seating area and bar.