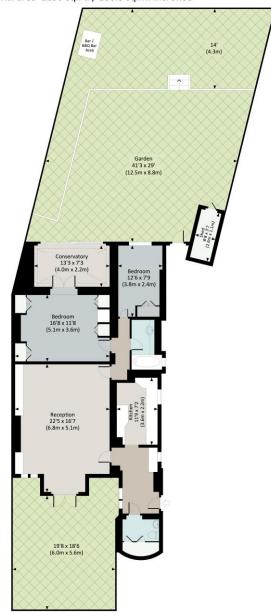

# PEMBRIDGE VILLAS, W11

Approx. gross internal area 1118 Sq.Ft. / 103.9 Sq.M. Approx. gross internal area 1150 Sq.Ft. / 106.8 Sq.M. Inc. Shed

LOWER GROUND FLOOR

All measurements have been made in accordance with RICS Code of Measuring Practice which are approximate only and only for illustrative purposes. For the avoidance of doubt, Dowling Jones Design shall not be liable for any reliance on these measurements. © 2015 www.dowlinglones.com (20 7610 993)