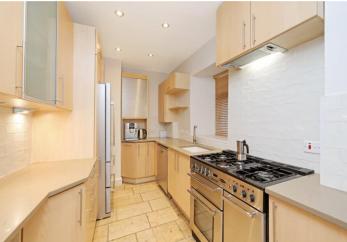

### **Description**

This stunning and well configured garden flat offers a high quality interior and excellent lateral accommodation arranged over the ground level of an elegant white stucco-fronted period building. The property benefits from wonderful natural light and generous reception space. However, the highlight is the outside space with a striking landscaped front garden featuring an award winning Urbis Lily bowl water feature as its centrepiece, in addition to a large garden to the rear complete with sun deck, built in seating area and bar.