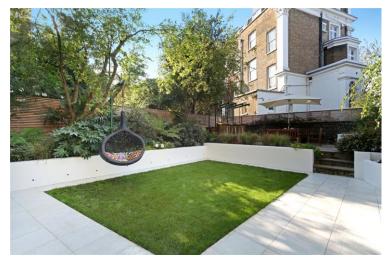

### **Description**

This stunning and well configured garden flat offers a high quality interior and excellent lateral accommodation arranged over the ground level of an elegant white stucco-fronted period building. The property benefits from wonderful natural light and generous reception space. However, the highlight is the outside space with a striking landscaped front garden featuring an award winning Urbis Lily bowl water feature as its centrepiece, in addition to a large garden to the rear complete with sun deck, built in seating area and bar.