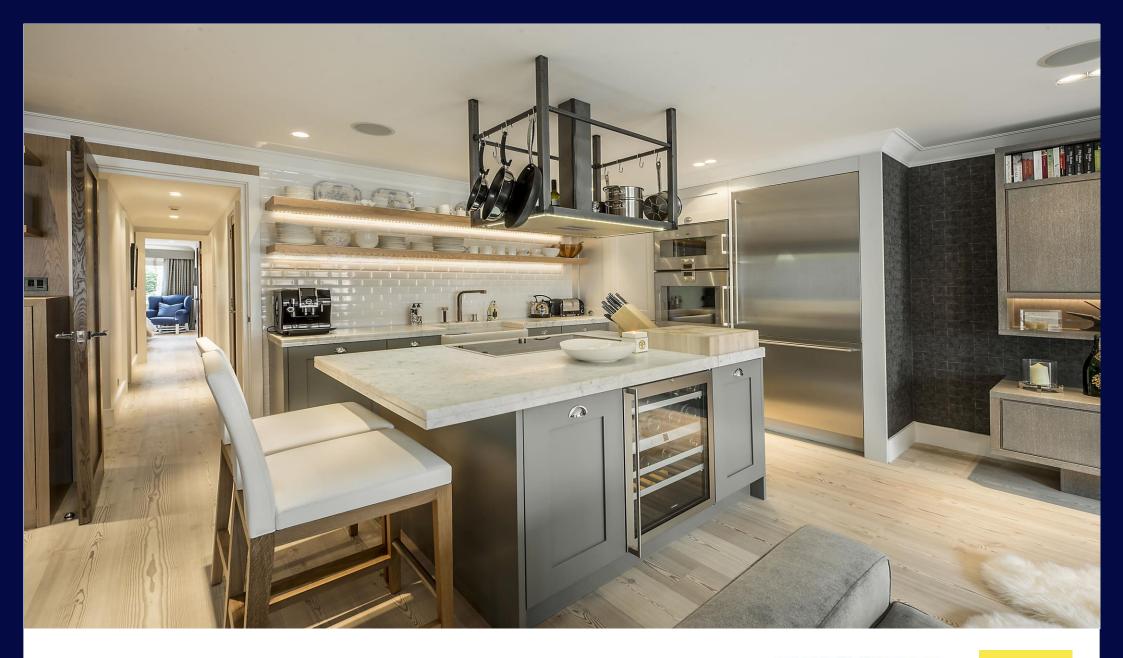

### Description

Located on the 4th floor (with lift) of the sought after Baynards, this spacious two bedroom apartment has been meticulously refurbished.

The property offers a stylish open plan living, dining and reception room complimented by a sumptuous master bedroom suite and a generously sized guest suite.

Outside space comes in the form of a balcony accessed directly from the reception room, and enjoying across to the landscaped communal garden below. Furthermore, the apartment has a secure underground parking space for two cars.