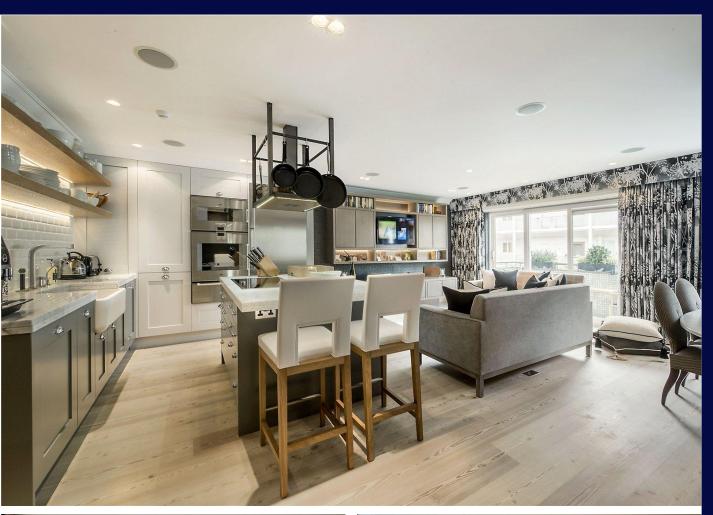

### Description

Located on the 4th floor (with lift) of the sought after Baynards, this spacious two bedroom apartment has been meticulously refurbished.

The property offers a stylish open plan living, dining and reception room complimented by a sumptuous master bedroom suite and a generously sized guest suite.

Outside space comes in the form of a balcony accessed directly from the reception room, and enjoying across to the landscaped communal garden below. Furthermore, the apartment has a secure underground parking space for two cars.