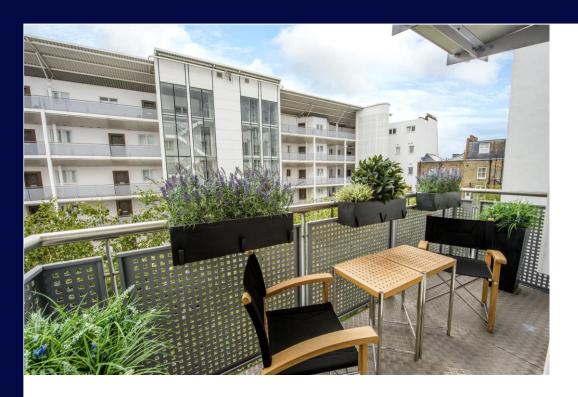

Outside space comes in the form of a balcony accessed directly from the reception room, and enjoying across to the landscaped communal garden below. Furthermore, the apartment has a secure underground parking space for two cars.