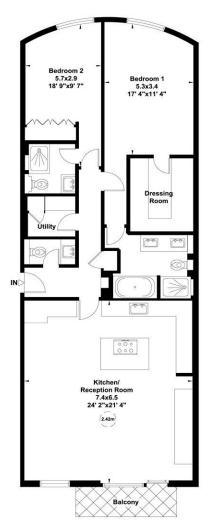

### Hereford Road, W2

Gross internal area (approx.) 119 Sq m (1278 Sq ft) For identification only, Not to Scale

Fourth Floor

Not to scale, for guidance only and must not be relied upon as a statement of fact. All measurements and areas are approximate only (and have been prepared in accordance with the current edition of the RICS Code of Measuring Practice).