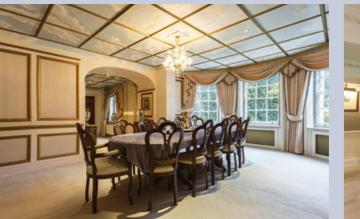

### SUMMARY OF ACCOMMODATION:

Entrance hall ♦ drawing room ♦ study ♦ dining room ♦ saloon ♦ tv room ♦ family room

- ◆ kitchen with larder ◆ sitting room ◆ snooker room ◆ six ensuite bedrooms
- ◆ two dressing rooms ◆ games room ◆ leisure complex with squash court ◆ drivers room
   ◆ courtyard with outside kitchen

A hidden gem, the property is set back from Stanmore Hill behind a high wall and gates and has a large forecourt with garaging and drivers rooms over. The house is laid out over four floors with impressive principle reception rooms enjoying fine garden views, six en suite bedrooms to the first floor, seventh bedroom and bathroom on the top floor and a basement with games room, lounge and store.