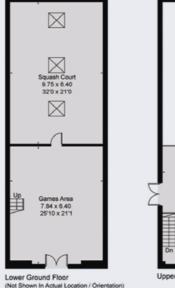

Leisure facilities include indoor pool and sauna, squash court, tennis court, gym and snooker room.

The parkland gardens are magnificent and slope gently away from the terrace to the rear of the house down to an ornamental lake with bridge and gazebo. The grounds include a tennis court, leisure complex with squash court, gym area and games room and a detached two bedroom cottage.

Approximate Area = 1059.7 sq m / 11406 sq ft (Including Swimming Pool / Excluding Voids)

Garage = 61.1 sq m / 658 sq ft

Outbuildings = 259.2 sq m / 2790 sq ft

Total = 1380.0 sq m / 14854 sq ft

Including Limited Use Area (30.6 sq m / 329 sq ft)