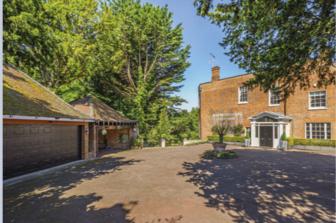

#### DESCRIPTION

The Rookery is an exceptional Grade II listed mansion dating from the early 18th Century with later additions and enjoys westerly views over landscaped grounds that extend to about 3 acres. The estate comprises a fine main house of about 11,406 sq ft including swimming pool complex and basement, cottage and outbuildings of about 2790 sq ft and garaging of about 658 sq ft.

A hidden gem, the property is set back from Stanmore Hill behind a high wall and gates and has a large forecourt with garaging and drivers rooms over. The house is laid out over four floors with impressive principle reception rooms enjoying fine garden views, six en suite bedrooms to the first floor, seventh bedroom and bathroom on the top floor and a basement with games room, lounge and store.