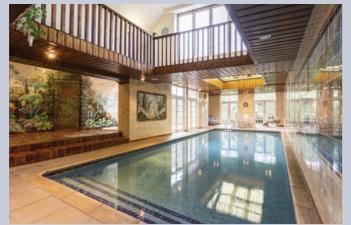

Leisure facilities include indoor pool and sauna, squash court, tennis court, gym and snooker room.

The parkland gardens are magnificent and slope gently away from the terrace to the rear of the house down to an ornamental lake with bridge and gazebo. The grounds include a tennis court, leisure complex with squash court, gym area and games room and a detached two bedroom cottage.