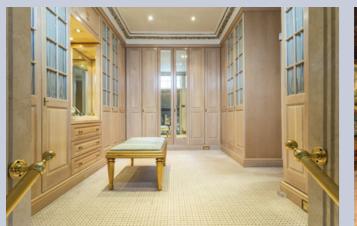

### SUMMARY OF ACCOMMODATION:

Entrance hall ♦ drawing room ♦ study ♦ dining room ♦ saloon ♦ tv room ♦ family room

- ◆ kitchen with larder ◆ sitting room ◆ snooker room ◆ six ensuite bedrooms
- ◆ two dressing rooms ◆ games room ◆ leisure complex with squash court ◆ drivers room
   ◆ courtyard with outside kitchen

A hidden gem, the property is set back from Stanmore Hill behind a high wall and gates and has a large forecourt with garaging and drivers rooms over. The house is laid out over four floors with impressive principle reception rooms enjoying fine garden views, six en suite bedrooms to the first floor, seventh bedroom and bathroom on the top floor and a basement with games room, lounge and store.