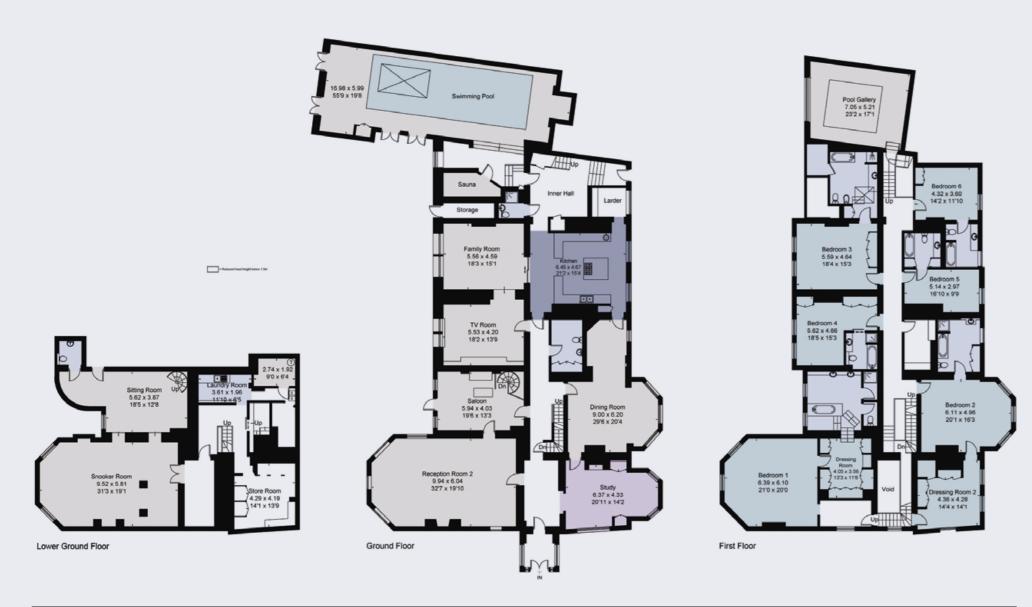

### SUMMARY OF ACCOMMODATION:

Entrance hall ♦ drawing room ♦ study ♦ dining room ♦ saloon ♦ tv room ♦ family room

- ◆ kitchen with larder ◆ sitting room ◆ snooker room ◆ six ensuite bedrooms
- ◆ two dressing rooms ◆ games room ◆ leisure complex with squash court ◆ drivers room
   ◆ courtyard with outside kitchen

A hidden gem, the property is set back from Stanmore Hill behind a high wall and gates and has a large forecourt with garaging and drivers rooms over. The house is laid out over four floors with impressive principle reception rooms enjoying fine garden views, six en suite bedrooms to the first floor, seventh bedroom and bathroom on the top floor and a basement with games room, lounge and store.

Approximate Area = 1059.7 sq m / 11406 sq ft (Including Swimming Pool / Excluding Voids)

Garage = 61.1 sq m / 658 sq ft

Outbuildings = 259.2 sq m / 2790 sq ft

Total = 1380.0 sq m / 14854 sq ft

Including Limited Use Area (30.6 sq m / 329 sq ft)

For identification only. Not to scale.

© Fourwalls

Surveyed and drawn in accordance with the International Property Measurement Standards (IPMS 2: Residential) fourwalls-group.com 279885