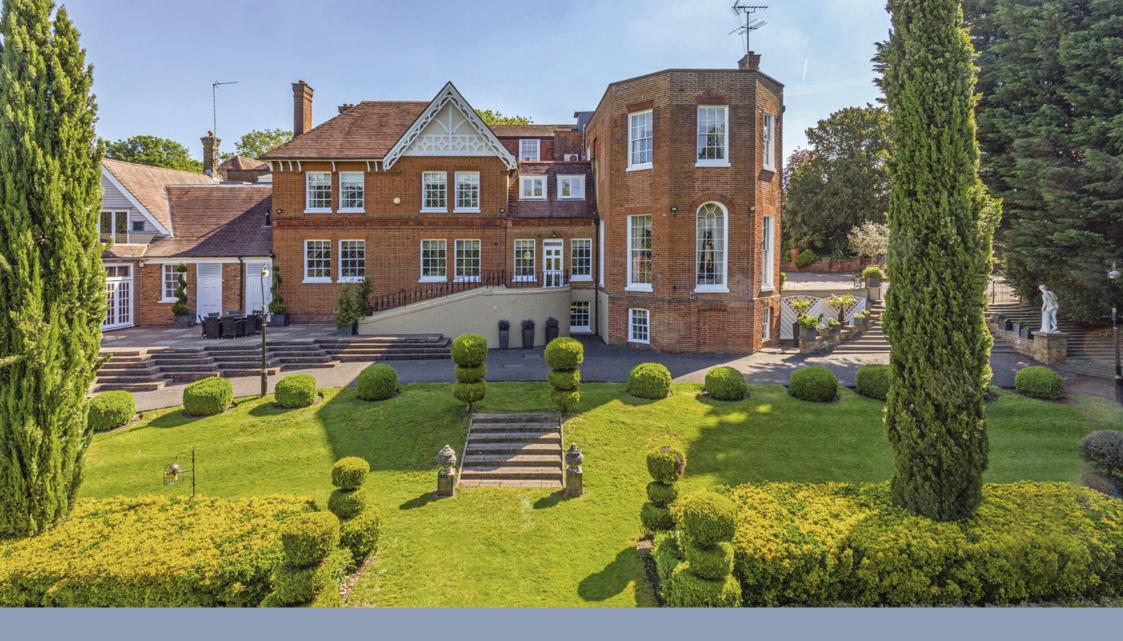

#### DESCRIPTION

The Rookery is an exceptional Grade II listed mansion dating from the early 18th Century with later additions and enjoys westerly views over landscaped grounds that extend to about 3 acres. The estate comprises a fine main house of about 11,406 sq ft including swimming pool complex and basement, cottage and outbuildings of about 2790 sq ft and garaging of about 658 sq ft.

A hidden gem, the property is set back from Stanmore Hill behind a high wall and gates and has a large forecourt with garaging and drivers rooms over. The house is laid out over four floors with impressive principle reception rooms enjoying fine garden views, six en suite bedrooms to the first floor, seventh bedroom and bathroom on the top floor and a basement with games room, lounge and store.

Leisure facilities include indoor pool and sauna, squash court, tennis court, gym and snooker room.

The parkland gardens are magnificent and slope gently away from the terrace to the rear of the house down to an ornamental lake with bridge and gazebo. The grounds include a tennis court, leisure complex with squash court, gym area and games room and a detached two bedroom cottage.