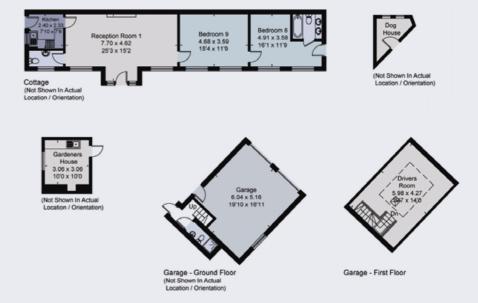

Separate two bedroom cottage

Extensive parking and garaging

Swimming pool and sauna

Tennis and squash courts

A hidden gem, the property is set back from Stanmore Hill behind a high wall and gates and has a large forecourt with garaging and drivers rooms over. The house is laid out over four floors with impressive principle reception rooms enjoying fine garden views, six en suite bedrooms to the first floor, seventh bedroom and bathroom on the top floor and a basement with games room, lounge and store.

Leisure facilities include indoor pool and sauna, squash court, tennis court, gym and snooker room.

The parkland gardens are magnificent and slope gently away from the terrace to the rear of the house down to an ornamental lake with bridge and gazebo. The grounds include a tennis court, leisure complex with squash court, gym area and games room and a detached two bedroom cottage.

Approximate Area = 1059.7 sq m / 11406 sq ft (Including Swimming Pool / Excluding Voids)

Garage = 61.1 sq m / 658 sq ft

Outbuildings = 259.2 sq m / 2790 sq ft

Total = 1380.0 sq m / 14854 sq ft

Including Limited Use Area (30.6 sq m / 329 sq ft)