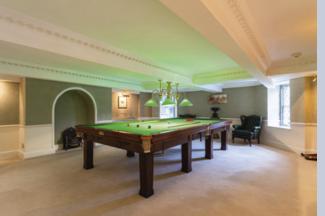

### SUMMARY OF ACCOMMODATION:

Entrance hall ♦ drawing room ♦ study ♦ dining room ♦ saloon ♦ tv room ♦ family room

- ◆ kitchen with larder ◆ sitting room ◆ snooker room ◆ six ensuite bedrooms
- ◆ two dressing rooms ◆ games room ◆ leisure complex with squash court ◆ drivers room
   ◆ courtyard with outside kitchen

Leisure facilities include indoor pool and sauna, squash court, tennis court, gym and snooker room.

The parkland gardens are magnificent and slope gently away from the terrace to the rear of the house down to an ornamental lake with bridge and gazebo. The grounds include a tennis court, leisure complex with squash court, gym area and games room and a detached two bedroom cottage.