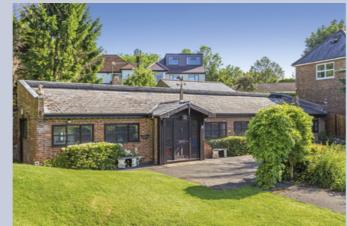

Separate two bedroom cottage

Extensive parking and garaging

Swimming pool and sauna

Tennis and squash courts

Leisure facilities include indoor pool and sauna, squash court, tennis court, gym and snooker room.

The parkland gardens are magnificent and slope gently away from the terrace to the rear of the house down to an ornamental lake with bridge and gazebo. The grounds include a tennis court, leisure complex with squash court, gym area and games room and a detached two bedroom cottage.