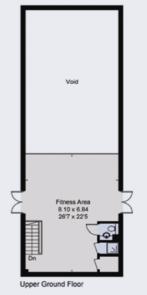

Leisure facilities include indoor pool and sauna, squash court, tennis court, gym and snooker room.

The parkland gardens are magnificent and slope gently away from the terrace to the rear of the house down to an ornamental lake with bridge and gazebo. The grounds include a tennis court, leisure complex with squash court, gym area and games room and a detached two bedroom cottage.

Approximate Area = 1059.7 sq m / 11406 sq ft (Including Swimming Pool / Excluding Voids)

Garage = 61.1 sq m / 658 sq ft

Outbuildings = 259.2 sq m / 2790 sq ft

Total = 1380.0 sq m / 14854 sq ft

Including Limited Use Area (30.6 sq m / 329 sq ft)