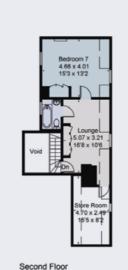

A hidden gem, the property is set back from Stanmore Hill behind a high wall and gates and has a large forecourt with garaging and drivers rooms over. The house is laid out over four floors with impressive principle reception rooms enjoying fine garden views, six en suite bedrooms to the first floor, seventh bedroom and bathroom on the top floor and a basement with games room, lounge and store.

Approximate Area = 1059.7 sq m / 11406 sq ft (Including Swimming Pool / Excluding Voids)

Garage = 61.1 sq m / 658 sq ft

Outbuildings = 259.2 sq m / 2790 sq ft

Total = 1380.0 sq m / 14854 sq ft

Including Limited Use Area (30.6 sq m / 329 sq ft)