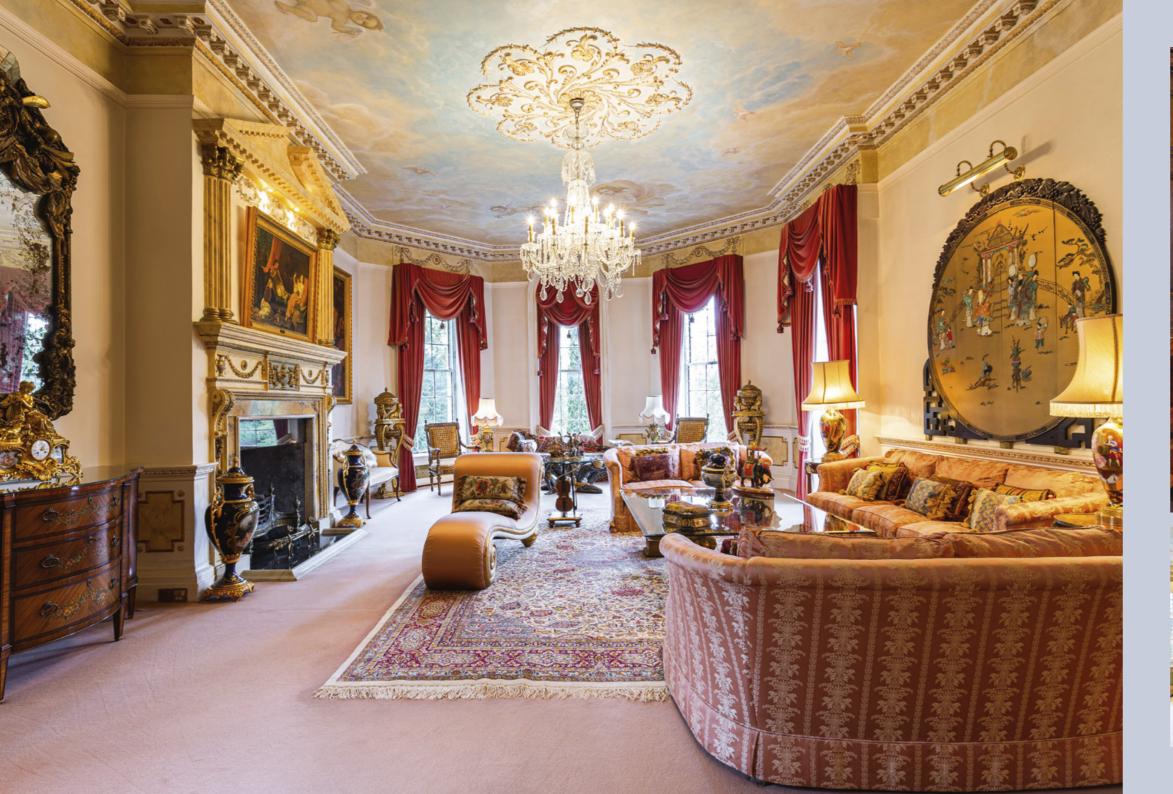

### SUMMARY OF ACCOMMODATION:

Entrance hall ♦ drawing room ♦ study ♦ dining room ♦ saloon ♦ tv room ♦ family room

- ◆ kitchen with larder ◆ sitting room ◆ snooker room ◆ six ensuite bedrooms
- ◆ two dressing rooms ◆ games room ◆ leisure complex with squash court ◆ drivers room
   ◆ courtyard with outside kitchen

A hidden gem, the property is set back from Stanmore Hill behind a high wall and gates and has a large forecourt with garaging and drivers rooms over. The house is laid out over four floors with impressive principle reception rooms enjoying fine garden views, six en suite bedrooms to the first floor, seventh bedroom and bathroom on the top floor and a basement with games room, lounge and store.