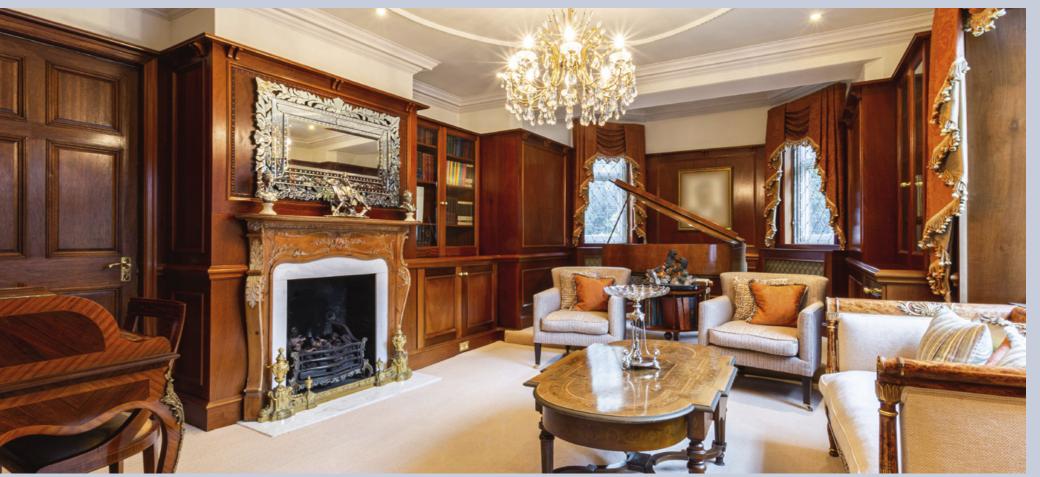

#### DESCRIPTION

The Rookery is an exceptional Grade II listed mansion dating from the early 18th Century with later additions and enjoys westerly views over landscaped grounds that extend to about 3 acres. The estate comprises a fine main house of about 11,406 sq ft including swimming pool complex and basement, cottage and outbuildings of about 2790 sq ft and garaging of about 658 sq ft.

A hidden gem, the property is set back from Stanmore Hill behind a high wall and gates and has a large forecourt with garaging and drivers rooms over. The house is laid out over four floors with impressive principle reception rooms enjoying fine garden views, six en suite bedrooms to the first floor, seventh bedroom and bathroom on the top floor and a basement with games room, lounge and store.