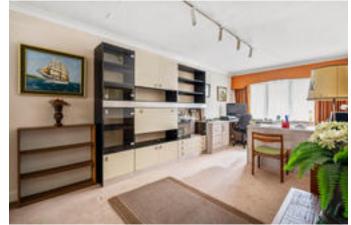

The kitchen is separate and offers plenty of worktop and cupboard space and views onto the communal gardens.

The apartment is complete with two further very spacious double bedrooms. The second bedroom is located to the rear of the apartment and is currently laid out as a study with bespoke made to measure fitted furniture and boasts an outlook onto the gardens. The third bedroom is again a very good size in excess of 17' in length and numerous built in wardrobes.