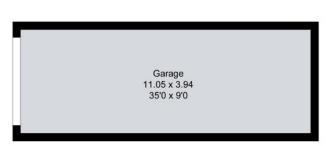

Outside there is a very spacious garage en block and attractively laid out and beautifully maintained communal gardens.

## **Local Authority**

London Borough of Hillingdon

EPC rating = C

savills

savills.co.uk

northwo

Approximate Area = 146.8 sq m / 1580 sq ft Including Limited Use Area (1.2 sq m / 13 sq ft) Garage = 43.5 sq m / 468 sq ft For identification only. Not to scale.