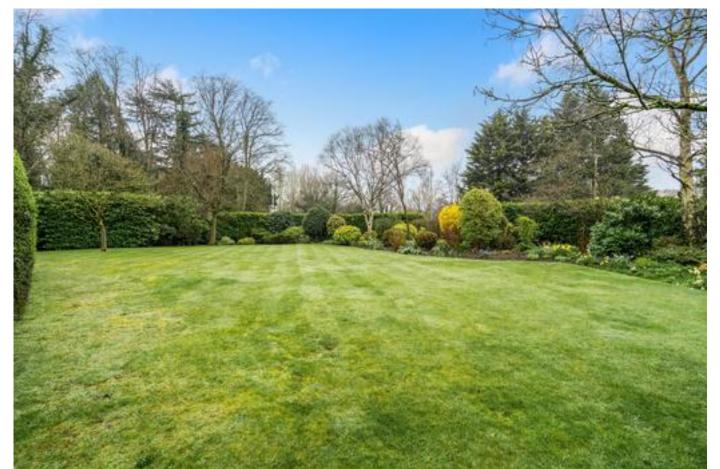

The Sitting/Dining room is of great size boasting a length in excess of 26' and leading to a very secluded patio with largely Southerly facing aspect and views onto the well-tended and mature communal gardens.

Outside there is a very spacious garage en block and attractively laid out and beautifully maintained communal gardens.