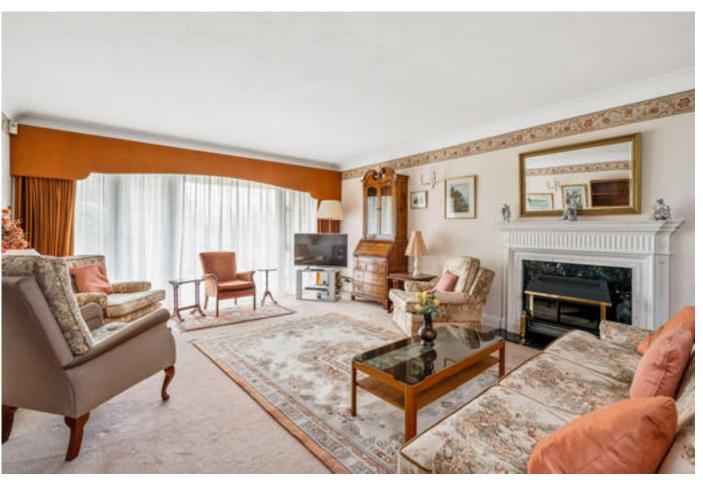

The Sitting/Dining room is of great size boasting a length in excess of 26' and leading to a very secluded patio with largely Southerly facing aspect and views onto the well-tended and mature communal gardens.