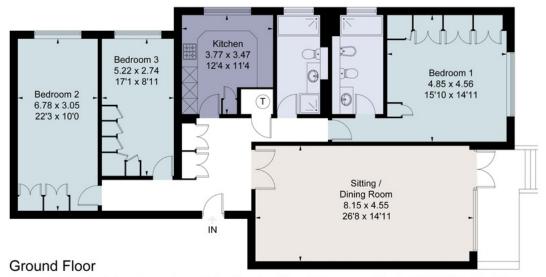

## About this property

A bright and airy ground floor apartment complete with garage situated in a convenient location approximately 0.3 miles to Northwood Underground station.

A spacious, carpeted communal hallway leads to the front door and in turn the entrance hall that provides access to all principle rooms as well as two large storage cupboards and an airing cupboard.

The Sitting/Dining room is of great size boasting a length in excess of 26' and leading to a very secluded patio with largely Southerly facing aspect and views onto the well-tended and mature communal gardens.

The master bedroom has a similar aspect, Southerly facing and is of great size with numerous built in wardrobes and access to a large en-suite bathroom complete with bathtub and bidet. There is a further family bathroom with bathtub and separate shower unit.

The kitchen is separate and offers plenty of worktop and cupboard space and views onto the communal gardens.

The apartment is complete with two further very spacious double bedrooms. The second bedroom is located to the rear of the apartment and is currently laid out as a study with bespoke made to measure fitted furniture and boasts an outlook onto the gardens. The third bedroom is again a very good size in excess of 17' in length and numerous built in wardrobes.

## **Local Authority**

London Borough of Hillingdon

EPC rating = C

savills

savills.co.uk

northwo

Approximate Area = 146.8 sq m / 1580 sq ft Including Limited Use Area (1.2 sq m / 13 sq ft) Garage = 43.5 sq m / 468 sq ft For identification only. Not to scale.