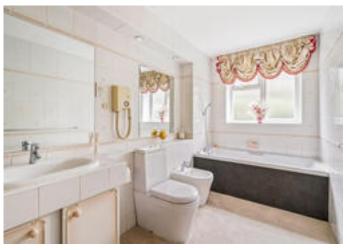

The master bedroom has a similar aspect, Southerly facing and is of great size with numerous built in wardrobes and access to a large en-suite bathroom complete with bathtub and bidet. There is a further family bathroom with bathtub and separate shower unit.