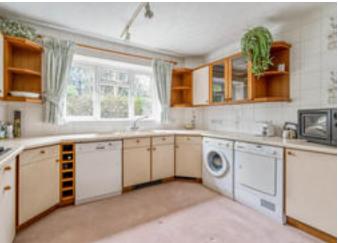

The kitchen is separate and offers plenty of worktop and cupboard space and views onto the communal gardens.

The apartment is complete with two further very spacious double bedrooms. The second bedroom is located to the rear of the apartment and is currently laid out as a study with bespoke made to measure fitted furniture and boasts an outlook onto the gardens. The third bedroom is again a very good size in excess of 17' in length and numerous built in wardrobes.