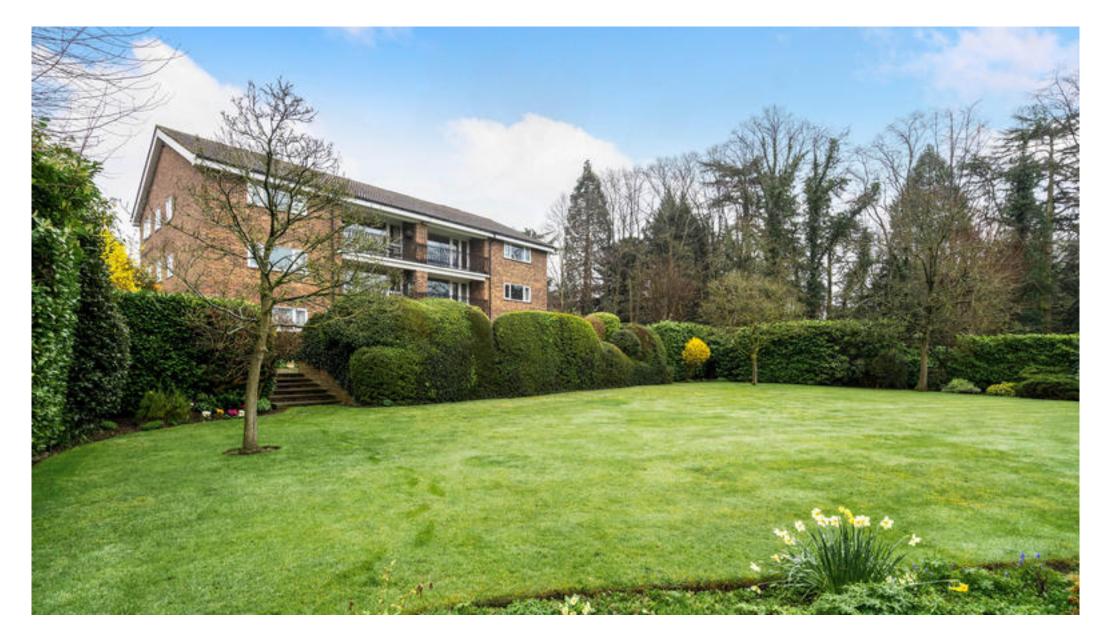

Outside there is a very spacious garage en block and attractively laid out and beautifully maintained communal gardens.

The Sitting/Dining room is of great size boasting a length in excess of 26' and leading to a very secluded patio with largely Southerly facing aspect and views onto the well-tended and mature communal gardens.