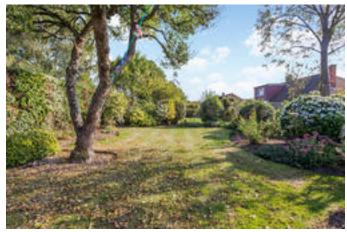

The property has lovely gardens to both front and rear and has a shared driveway that leads to a garage/store that has a door to garden and window to rear. The rear garden has lawn with mature flower and shrub beds.