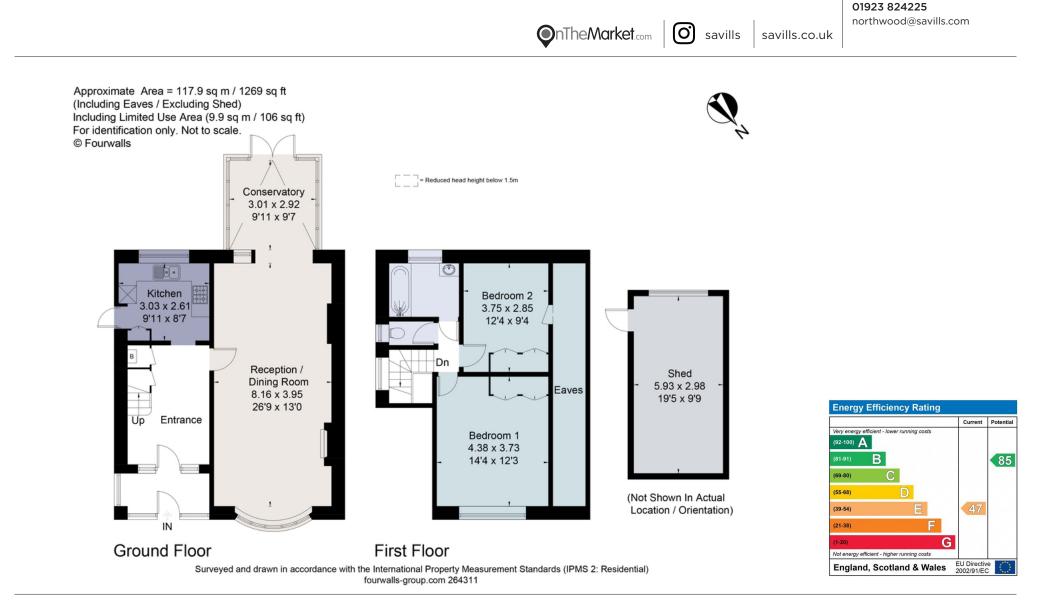

### About this property

A two bedroom detached house with garage and shared driveway that offers great scope to be improved and extended subject to obtaining the necessary planning consents.

The house is accessed through a double glazed storm porch and has reception hallway with staircase and cupboard under. The ground floor offers a sitting/ dining room with bay window and a conservatory to the rear and a fitted kitchen. The first floor offers two double bedrooms, a bathroom with separate wc and a large eaves storage area.

The property has lovely gardens to both front and rear and has a shared driveway that leads to a garage/store that has a door to garden and window to rear. The rear garden has lawn with mature flower and shrub beds.

## Local Authority

London Borough of Harrow

EPC rating = E