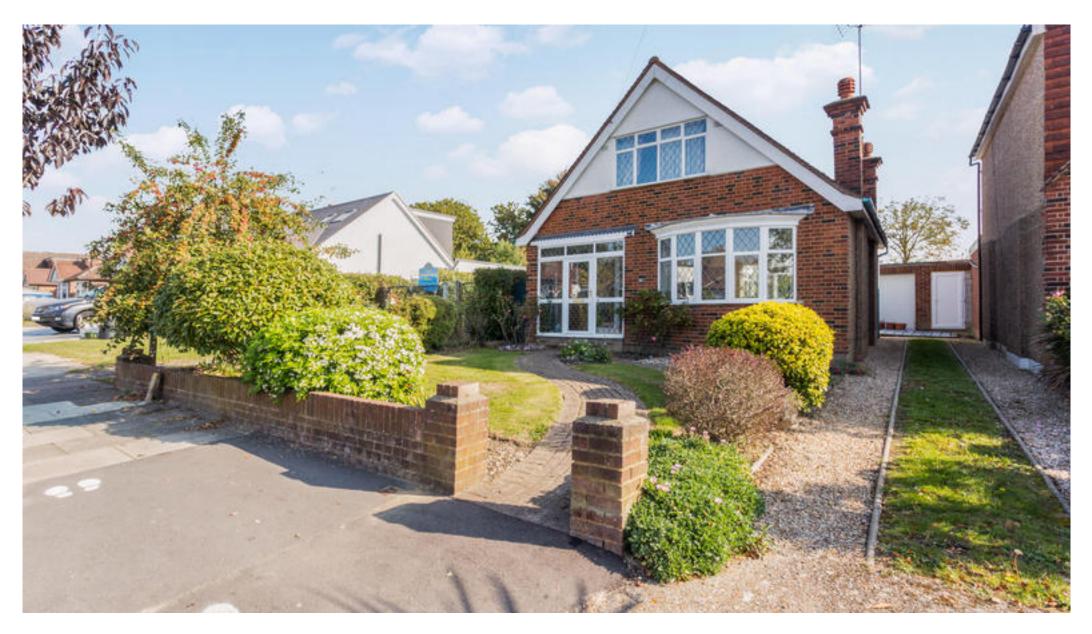

# Detached house with great scope to improve.

55 Harlyn Drive, Pinner, Middlesex, HA5 2DF

Freehold

Within a mile of good or outstanding schools • Garage and shared driveway • Conservatory • Scope to extend stpp • Vacant possession

### About this property

A two bedroom detached house with garage and shared driveway that offers great scope to be improved and extended subject to obtaining the necessary planning consents.

The house is accessed through a double glazed storm porch and has reception hallway with staircase and cupboard under. The ground floor offers a sitting/ dining room with bay window and a conservatory to the rear and a fitted kitchen. The first floor offers two double bedrooms, a bathroom with separate wc and a large eaves storage area.

The property has lovely gardens to both front and rear and has a shared driveway that leads to a garage/store that has a door to garden and window to rear. The rear garden has lawn with mature flower and shrub beds.