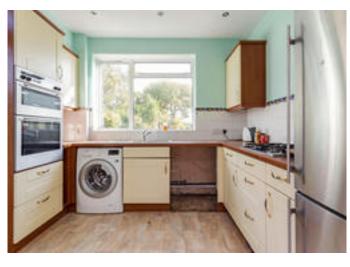

### About this property

A two bedroom detached house with garage and shared driveway that offers great scope to be improved and extended subject to obtaining the necessary planning consents.

The house is accessed through a double glazed storm porch and has reception hallway with staircase and cupboard under. The ground floor offers a sitting/ dining room with bay window and a conservatory to the rear and a fitted kitchen. The first floor offers two double bedrooms, a bathroom with separate wc and a large eaves storage area.