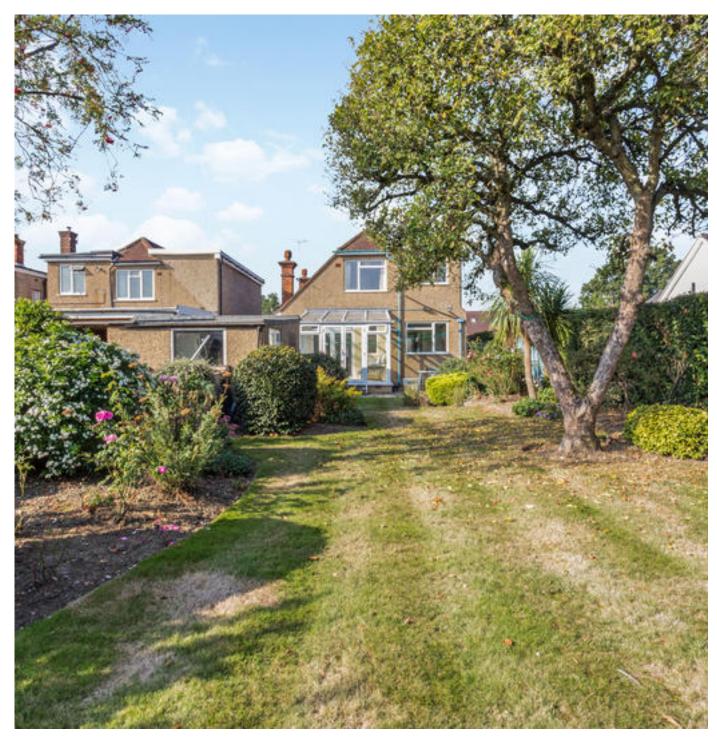

### About this property

A two bedroom detached house with garage and shared driveway that offers great scope to be improved and extended subject to obtaining the necessary planning consents.

The house is accessed through a double glazed storm porch and has reception hallway with staircase and cupboard under. The ground floor offers a sitting/ dining room with bay window and a conservatory to the rear and a fitted kitchen. The first floor offers two double bedrooms, a bathroom with separate wc and a large eaves storage area.

The property has lovely gardens to both front and rear and has a shared driveway that leads to a garage/store that has a door to garden and window to rear. The rear garden has lawn with mature flower and shrub beds.