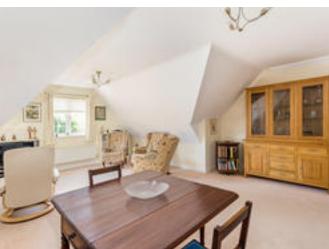

## About this property

Located a level walk away from the centre of Northwood, about 0.6 miles from Northwood Metropolitan Line Station, this substantial apartment is situated on the top floor of a well maintained gated block. The block is serviced by a lift and is set well back from the road within attractive communal gardens.

The communal entrance hall has staircase and lift to top floor. The apartment itself has an L shaped reception hallway with storage cupboard and airing cupboard. The sitting room is dual aspect and has ample space for a dining table. The kitchen has an extensive range of fitted cabinets with Bosch and Neff appliances to include a gas hob, electric oven, microwave, dishwasher and fridge/freezer. There is a large skylight.