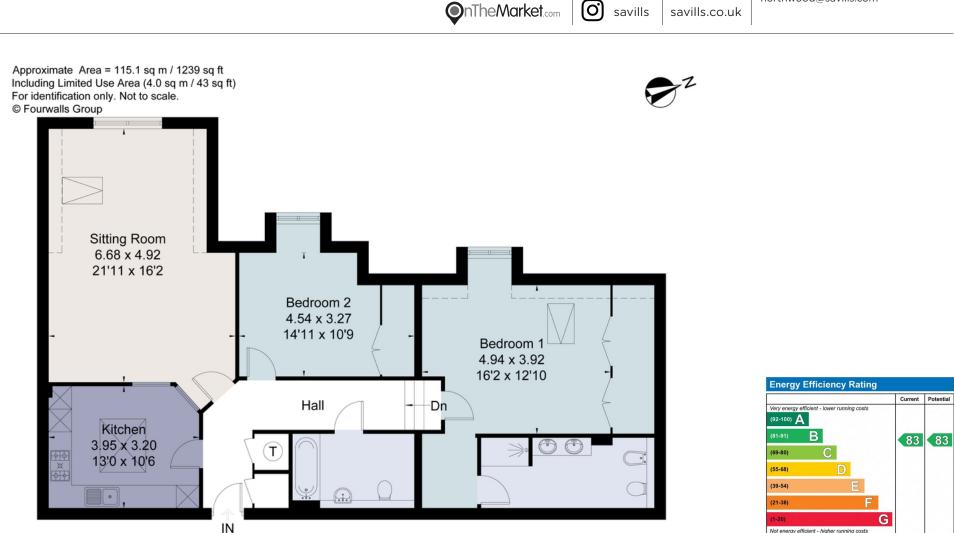

The communal entrance hall has staircase and lift to top floor. The apartment itself has an L shaped reception hallway with storage cupboard and airing cupboard. The sitting room is dual aspect and has ample space for a dining table. The kitchen has an extensive range of fitted cabinets with Bosch and Neff appliances to include a gas hob, electric oven, microwave, dishwasher and fridge/freezer. There is a large skylight.

The master bedroom has window to front and deep fitted wardrobes. there is a large ensuite shower room with shower cubicle, 'his and hers' sinks, bidet and WC. The second bedroom also has fitted wardrobes. The family bathroom has bath, WC and hand wash basin.

Externally Marchbank House sits within well maintained communal gardens. There is an electric gate to front giving access to the parking area. There are two allocated parking spaces, lawn area and well stocked shrub beds.

### Viewing

Strictly by appointment with Savills

Surveyed and drawn in accordance with the International Property Measurement Standards (IPMS 2: Residential) fourwalls-group.com 236430

(21-38) F (1-20) G Not energy efficient - higher running costs England, Scotland & Wales EU Directive 2002/91/EC C Scotland Scotland & Wales EU Directive 2002/91/EC C