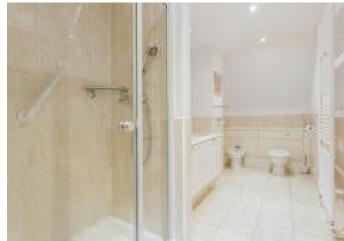

The master bedroom has window to front and deep fitted wardrobes. there is a large ensuite shower room with shower cubicle, 'his and hers' sinks, bidet and WC. The second bedroom also has fitted wardrobes. The family bathroom has bath, WC and hand wash basin.