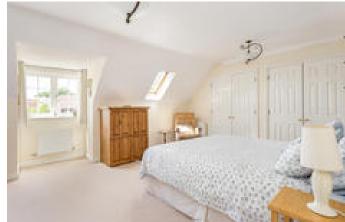

The master bedroom has window to front and deep fitted wardrobes. there is a large ensuite shower room with shower cubicle, 'his and hers' sinks, bidet and WC. The second bedroom also has fitted wardrobes. The family bathroom has bath, WC and hand wash basin.