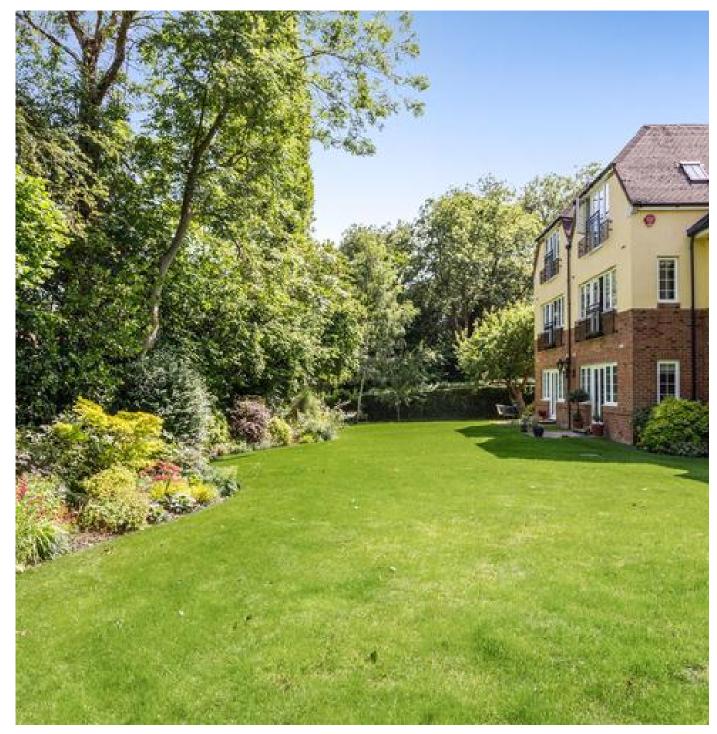

Externally Marchbank House sits within well maintained communal gardens. There is an electric gate to front giving access to the parking area. There are two allocated parking spaces, lawn area and well stocked shrub beds.