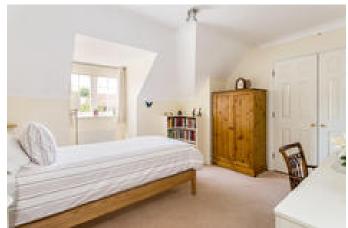

The master bedroom has window to front and deep fitted wardrobes. there is a large ensuite shower room with shower cubicle, 'his and hers' sinks, bidet and WC. The second bedroom also has fitted wardrobes. The family bathroom has bath, WC and hand wash basin.