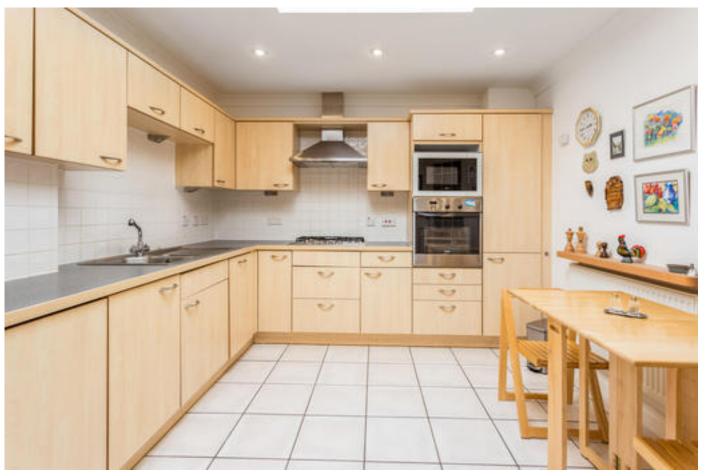

The communal entrance hall has staircase and lift to top floor. The apartment itself has an L shaped reception hallway with storage cupboard and airing cupboard. The sitting room is dual aspect and has ample space for a dining table. The kitchen has an extensive range of fitted cabinets with Bosch and Neff appliances to include a gas hob, electric oven, microwave, dishwasher and fridge/freezer. There is a large skylight.