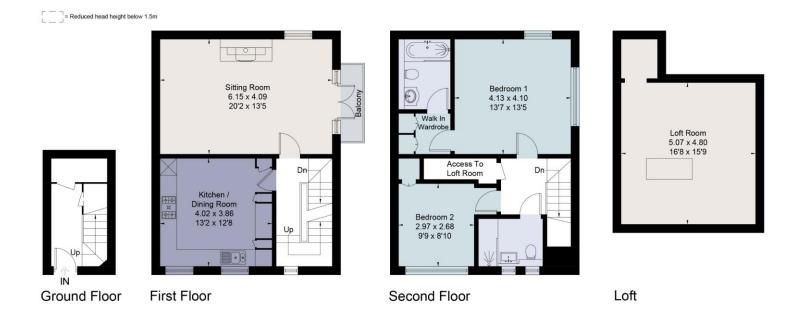

The accommodation is laid out over three floors with a ground floor entrance door giving access to a hallway with storage cupboard and stairs up to the first floor landing. The sitting room has parquet flooring, feature fireplace and French doors to a balcony. The kitchen breakfast room is nicely fitted and has integrated appliances to include a gas hob,

electric double oven, dishwasher and an American style fridge freezer.

The top floor has a main bedroom with a dressing room that leads in turn to an en suite bathroom.

There is a second bedroom and family shower room. From the landing a doorway leads to a large storage cupboard with a pull down ladder giving access to the boarded loft space.

# 12 Cervantes Court, Northwood, Middlesex, HA6 1AL

savills | savills.co.uk | northwood@savills.com

Approximate Area = 106.8 sq m / 1149 sq ft Loft = 26.2 sq m / 282 sq ftTotal = 133.0 sq m / 1431 sq ft (Including Loft Room) Including Limited Use Area (0.9 sq m / 10 sq ft) For identification only. Not to scale. © Fourwalls

Surveyed and drawn in accordance with the International Property Measurement Standards (IPMS 2: Residential) fourwalls-group.com 310213

Important Notice Savills, its clients and any joint agents give notice that 1: They are not authorised to make or give any representations or warranties in relation to the property either here or elsewhere, either on their own behalf or on behalf of their client or otherwise. They assume no responsibility for any statement that may be made in these particulars. These particulars do not form part of any offer or contract and must not be relied upon as statements or representations of fact. 2: Any areas, measurements or distances are approximate. The text, photographs and plans are for guidance only and are not necessarily comprehensive. It should not be assumed that the property has all necessary planning, building regulation or other consents and Savills have not tested any services, equipment or facilities. Purchasers must satisfy themselves by inspection or otherwise. 20221123SOST