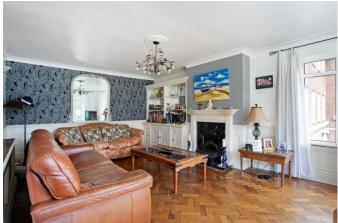

The accommodation is laid out over three floors with a ground floor entrance door giving access to a hallway with storage cupboard and stairs up to the first floor landing. The sitting room has parquet flooring, feature fireplace and French doors to a balcony. The kitchen breakfast room is nicely fitted and has integrated appliances to include a gas hob,