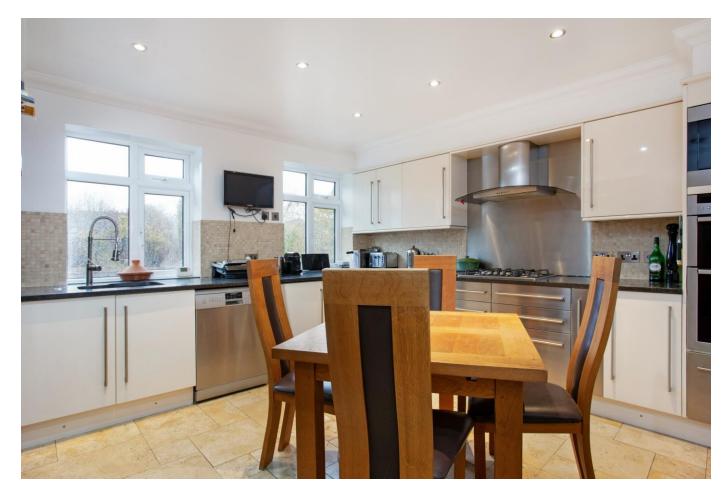

The accommodation is laid out over three floors with a ground floor entrance door giving access to a hallway with storage cupboard and stairs up to the first floor landing. The sitting room has parquet flooring, feature fireplace and French doors to a balcony. The kitchen breakfast room is nicely fitted and has integrated appliances to include a gas hob,