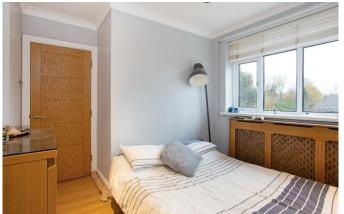

electric double oven, dishwasher and an American style fridge freezer.

The top floor has a main bedroom with a dressing room that leads in turn to an en suite bathroom.

There is a second bedroom and family shower room. From the landing a doorway leads to a large storage cupboard with a pull down ladder giving access to the boarded loft space.