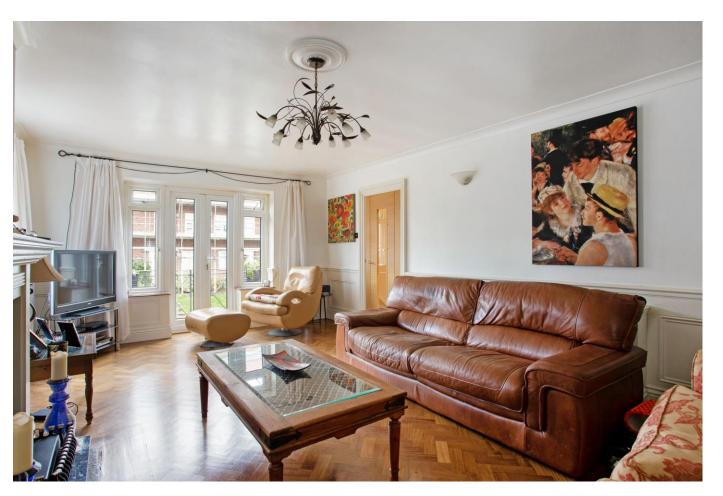

The accommodation is laid out over three floors with a ground floor entrance door giving access to a hallway with storage cupboard and stairs up to the first floor landing. The sitting room has parquet flooring, feature fireplace and French doors to a balcony. The kitchen breakfast room is nicely fitted and has integrated appliances to include a gas hob,