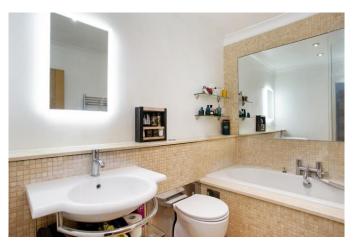

electric double oven, dishwasher and an American style fridge freezer.

The top floor has a main bedroom with a dressing room that leads in turn to an en suite bathroom.

There is a second bedroom and family shower room. From the landing a doorway leads to a large storage cupboard with a pull down ladder giving access to the boarded loft space.