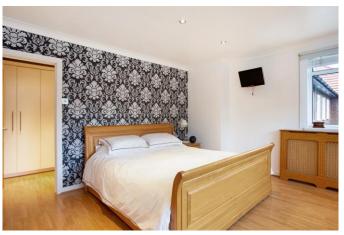

electric double oven, dishwasher and an American style fridge freezer.

The top floor has a main bedroom with a dressing room that leads in turn to an en suite bathroom.

There is a second bedroom and family shower room. From the landing a doorway leads to a large storage cupboard with a pull down ladder giving access to the boarded loft space.