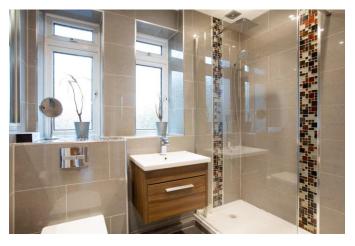

electric double oven, dishwasher and an American style fridge freezer.

The top floor has a main bedroom with a dressing room that leads in turn to an en suite bathroom.

There is a second bedroom and family shower room. From the landing a doorway leads to a large storage cupboard with a pull down ladder giving access to the boarded loft space.