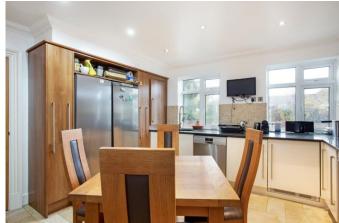

The accommodation is laid out over three floors with a ground floor entrance door giving access to a hallway with storage cupboard and stairs up to the first floor landing. The sitting room has parquet flooring, feature fireplace and French doors to a balcony. The kitchen breakfast room is nicely fitted and has integrated appliances to include a gas hob,

electric double oven, dishwasher and an American style fridge freezer.

The top floor has a main bedroom with a dressing room that leads in turn to an en suite bathroom.

There is a second bedroom and family shower room. From the landing a doorway leads to a large storage cupboard with a pull down ladder giving access to the boarded loft space.