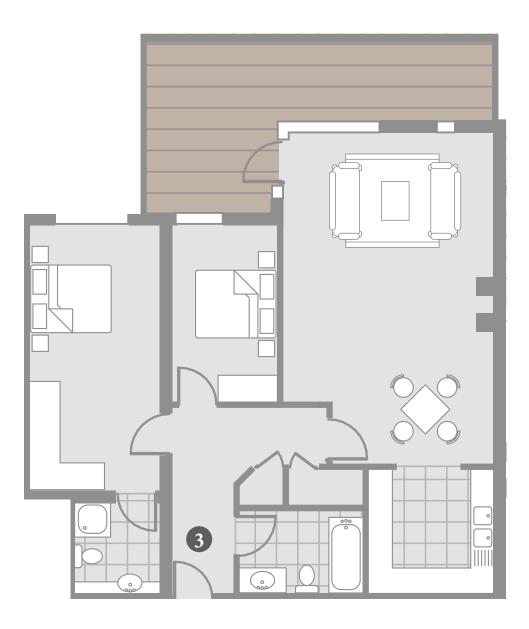

Ground Floor | Number 3

2 Bed Apartment 92 sqm (989 sqft) Aspect: Single Terrace Aspect: South West Plans are for illustrative purposes only. Layouts may vary.

Ground Floor | Number 4

95 sqm (1025 sqff) Aspect: Dual Terrace Aspect: South West Plans are for illustrative purposes only. Layouts may vary. Floor Plans Ground Floor | Number 5