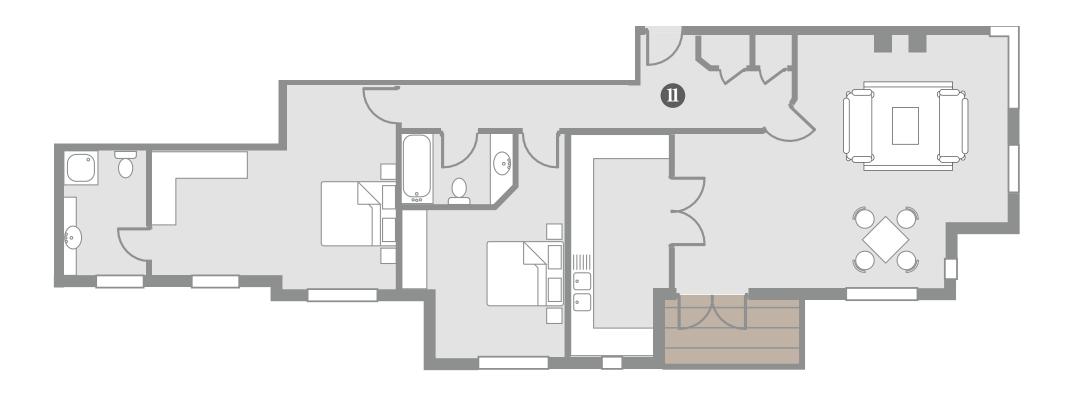

First Floor | Number 10

2 Bed Apartment 114 sqm (1229 sqft) Aspect: Dual Balcony Aspect: South West Plans are for illustrative purposes only. Layouts may vary.

First Floor | Number 11

2 Bed Apartment 112 sqm (1204 sqft) Aspect: Dual Balcony Aspect: North East Plans are for illustrative purposes only. Layouts may vary.