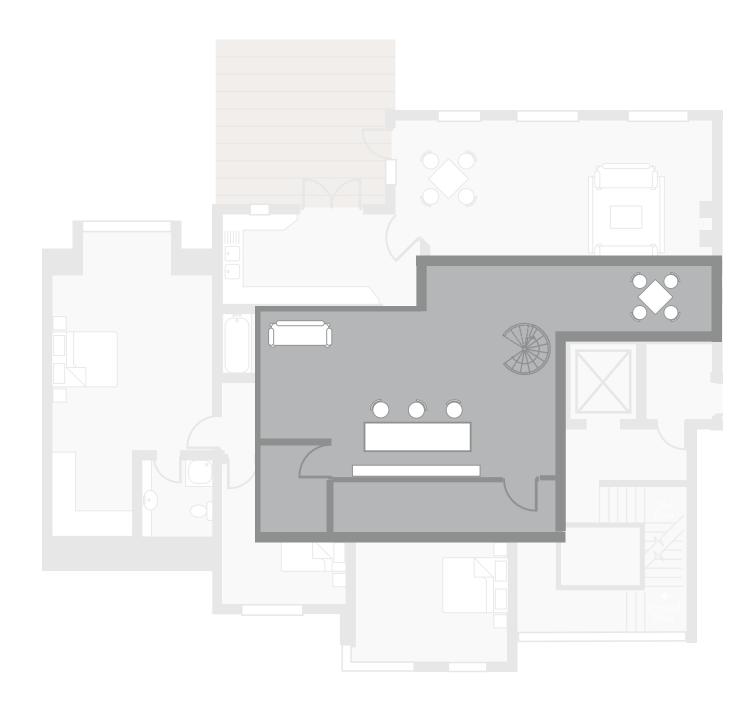

# The Penthouse Collection

Second Floor | Number 14

3 Bed Apartment 205 sqm (2209 sqft) Aspect: Tri Balcony Aspect: South West Plans are for illustrative purposes only. Layouts may vary.

Second Floor with Mezzanine | Number 14