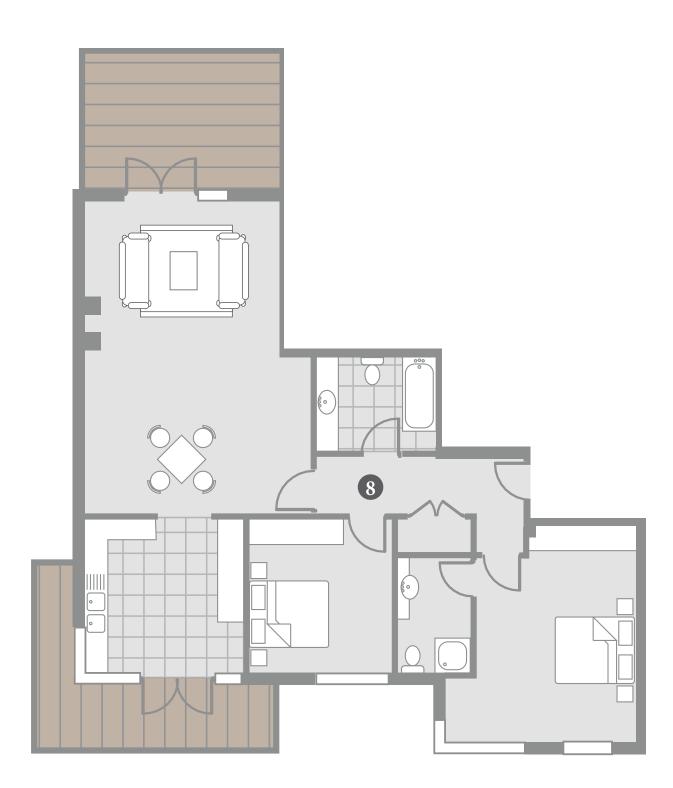

Ground Floor | Number 7

2 Bed Apartment 95 sqm (1019 sqft) Aspect: Tri Terrace Aspect: South West Plans are for illustrative purposes only. Layouts may vary.

First Floor | Number 8

2 Bed Apartment 97 sqm (1041 sqft) Aspect: Tri Balcony Aspect: South West & South East