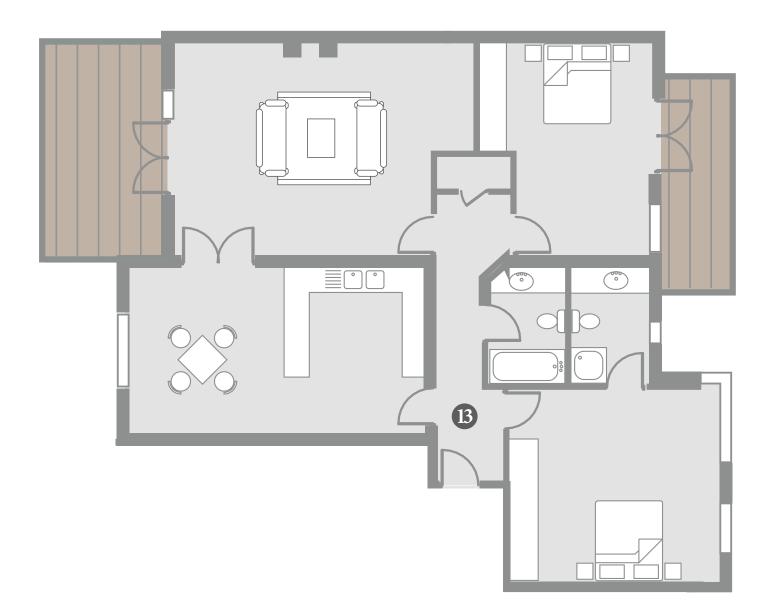

First Floor | Number 12

2 Bed Apartment 106 sqm (1139 sqft) Aspect: Dual Balcony Aspect: South West Plans are for illustrative purposes only. Layouts may vary.

First Floor | Number 13

2 Bed Apartment 115 sqm (1240 sqft) Aspect: Tri Balcony Aspect: North West & South West Plans are for illustrative purposes only. Layouts may vary.