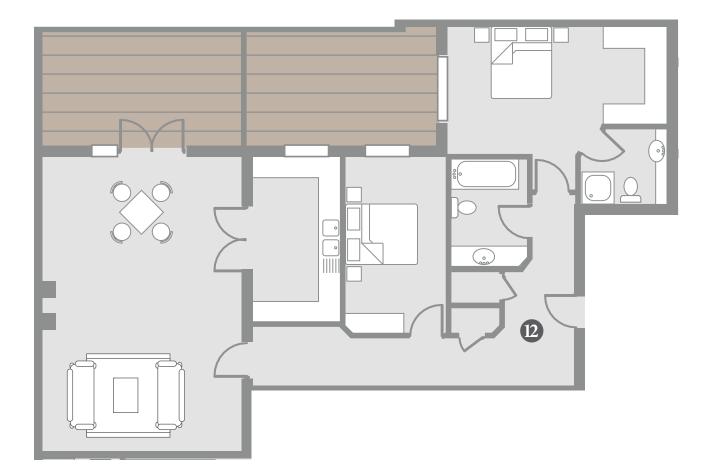

First Floor | Number 12

2 Bed Apartment 106 sqm (1139 sqft) Aspect: Dual Balcony Aspect: South West Plans are for illustrative purposes only. Layouts may vary.

First Floor | Number 13

2 Bed Apartment 115 sqm (1240 sqft) Aspect: Tri Balcony Aspect: North West & South West Plans are for illustrative purposes only. Layouts may vary.