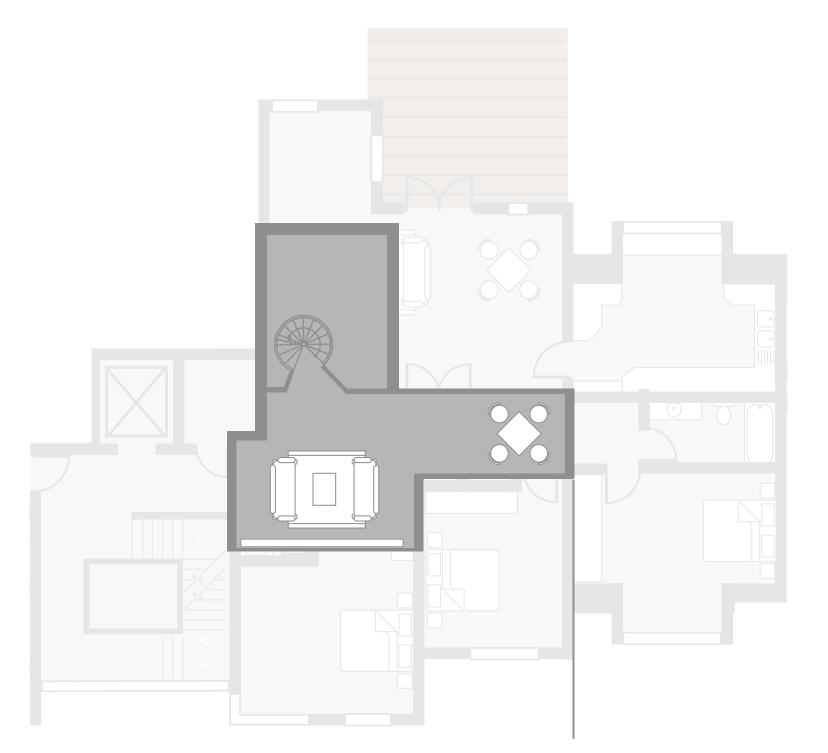

Upper Mezzanine Level

Second Floor | Number 15

3 Bed Apartment 175 sqm (1882 sqft) Aspect: Dual Balcony Aspect: South West Plans are for illustrative purposes only. Layouts may vary.

Second Floor Mezzanine | Number 15