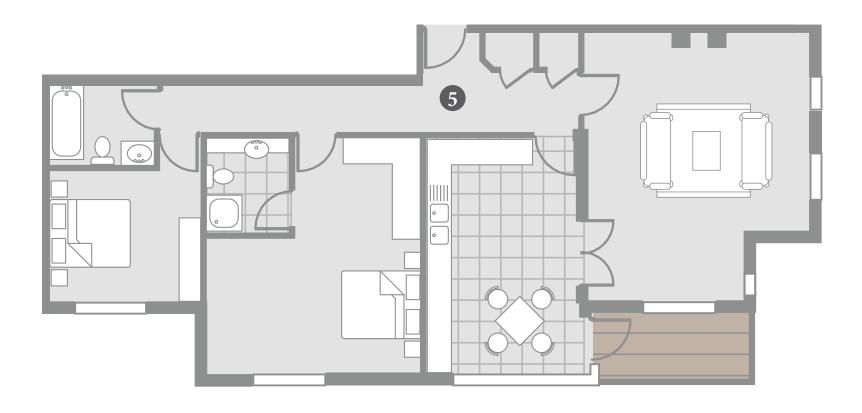

2 Bed Apartment 102 sqm (1096 sqft) Aspect: Dual Terrace Aspect: North East Plans are for illustrative purposes only. Layouts may vary.

Ground Floor | Number 6

2 Bed Apartment 93 sqm (1005 sqft) Aspect: Dual Terrace Aspect: South West Plans are for illustrative purposes only. Layouts may vary.