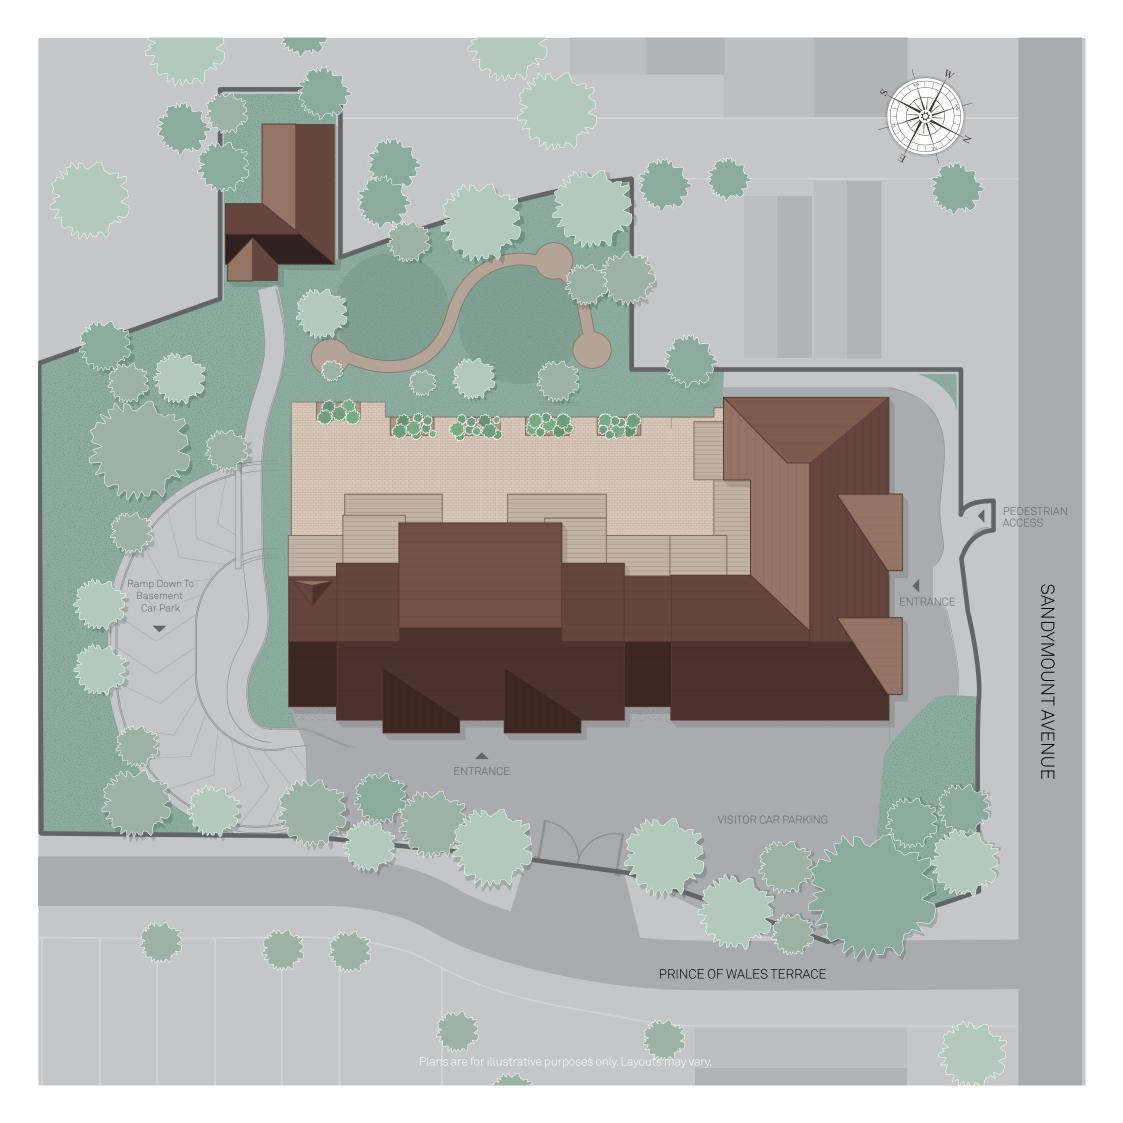

TVY

Floor Plans Ground Floor | Number 1

2 Bed Apartment 98 sqm (1054 sqft) Aspect: Tri Terrace Aspect: South West Plans are for illustrative purposes only. Layouts may vary.

Ground Floor | Number 2

2 Bed Apartment 92 sqm (989 sqft) Aspect: Single Terrace Aspect: South West Plans are for illustrative purposes only. Layouts may vary.

Ground Floor | Number 3

2 Bed Apartment 92 sqm (989 sqft) Aspect: Single Terrace Aspect: South West Plans are for illustrative purposes only. Layouts may vary.

Ground Floor | Number 4

95 sqm (1025 sqff) Aspect: Dual Terrace Aspect: South West Plans are for illustrative purposes only. Layouts may vary. Floor Plans Ground Floor | Number 5

2 Bed Apartment 102 sqm (1096 sqft) Aspect: Dual Terrace Aspect: North East Plans are for illustrative purposes only. Layouts may vary.

Ground Floor | Number 6

2 Bed Apartment 93 sqm (1005 sqft) Aspect: Dual Terrace Aspect: South West Plans are for illustrative purposes only. Layouts may vary.

Ground Floor | Number 7

2 Bed Apartment 95 sqm (1019 sqft) Aspect: Tri Terrace Aspect: South West Plans are for illustrative purposes only. Layouts may vary.

First Floor | Number 8

2 Bed Apartment 97 sqm (1041 sqft) Aspect: Tri Balcony Aspect: South West & South East

Plans are for illustrative purposes only. Layouts may vary.

First Floor | Number 9

2 Bed Apartment 102 sqm (1103 sqft) Aspect: Single Balcony Aspect: South West Plans are for illustrative purposes only. Layouts may vary.

First Floor | Number 10

2 Bed Apartment 114 sqm (1229 sqft) Aspect: Dual Balcony Aspect: South West Plans are for illustrative purposes only. Layouts may vary.

First Floor | Number 11

2 Bed Apartment 112 sqm (1204 sqft) Aspect: Dual Balcony Aspect: North East Plans are for illustrative purposes only. Layouts may vary.

First Floor | Number 12

2 Bed Apartment 106 sqm (1139 sqft) Aspect: Dual Balcony Aspect: South West Plans are for illustrative purposes only. Layouts may vary.

First Floor | Number 13

2 Bed Apartment 115 sqm (1240 sqft) Aspect: Tri Balcony Aspect: North West & South West Plans are for illustrative purposes only. Layouts may vary.

# The Penthouse Collection

Second Floor | Number 14

3 Bed Apartment 205 sqm (2209 sqft) Aspect: Tri Balcony Aspect: South West Plans are for illustrative purposes only. Layouts may vary.

Second Floor with Mezzanine | Number 14

Upper Mezzanine Level

Second Floor | Number 15

3 Bed Apartment 175 sqm (1882 sqft) Aspect: Dual Balcony Aspect: South West Plans are for illustrative purposes only. Layouts may vary.

Second Floor Mezzanine | Number 15

Upper Mezzanine Level

Second Floor | Number 16

3 Bed Apartment 237 sqm (2554 sqft) Aspect: Tri Balcony Aspect: South West & North East Plans are for illustrative purposes only. Layouts may vary.

Second Floor Mezzanine | Number 16

Upper Mezzanine Level