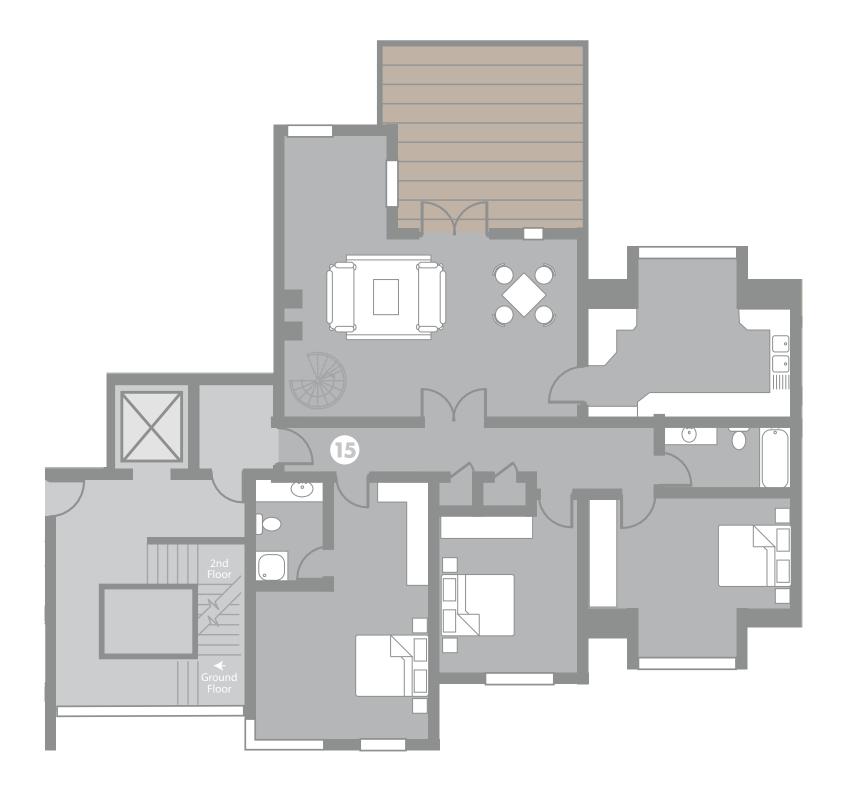

Upper Mezzanine Level

Second Floor | Number 15

3 Bed Apartment 175 sqm (1882 sqft) Aspect: Dual Balcony Aspect: South West Plans are for illustrative purposes only. Layouts may vary.

Second Floor Mezzanine | Number 15