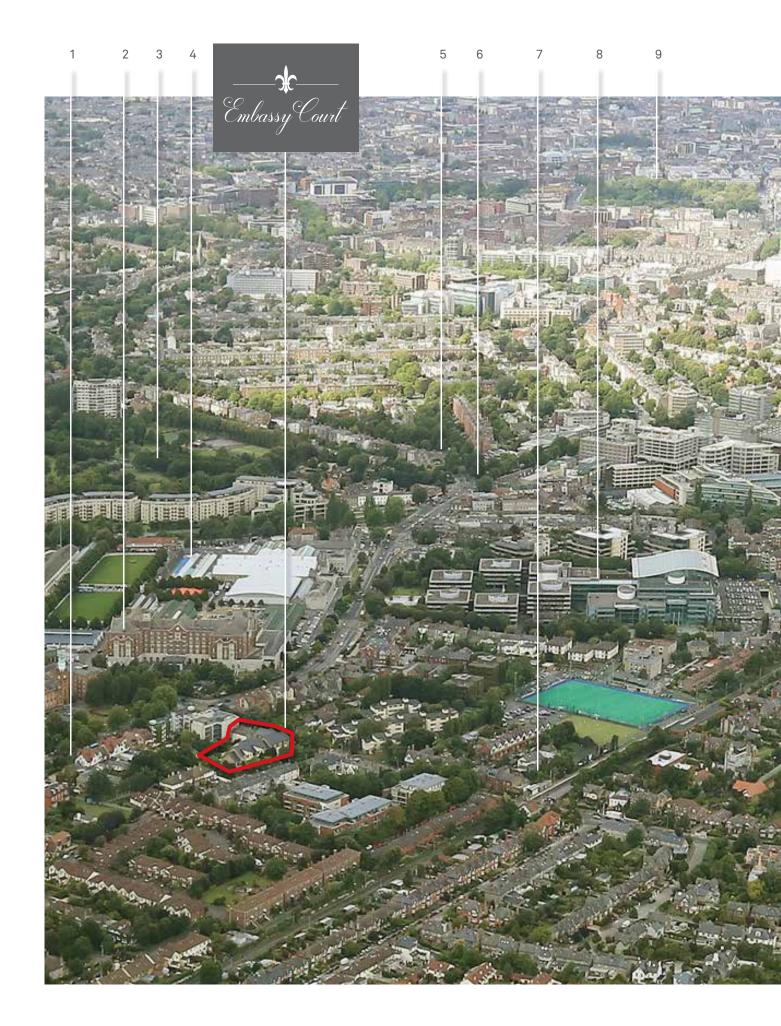

A boutique collection of just 17 homes, Embassy Court comprises 3 bed penthouses and 2 bed apartments of unrivalled size and quality.

- 1 -Merrion Road - 2 -Intercontinental Hotel - 3 -Herbert Park - 4 -RDS -5 -American Embassy - 6 -Ballsbridge Village -7-Sandymount DART - 8 -AIB Bank Centre -9-St. Stephen's Green - 10 -Merrion Square - 11 -Aviva Stadium - 12 -IFSC - 13 -Grand Canal Dock - 14 -The Marker Hotel - 15 -Sandymount

**- 16 -**The Convention Centre

12 13 14 15