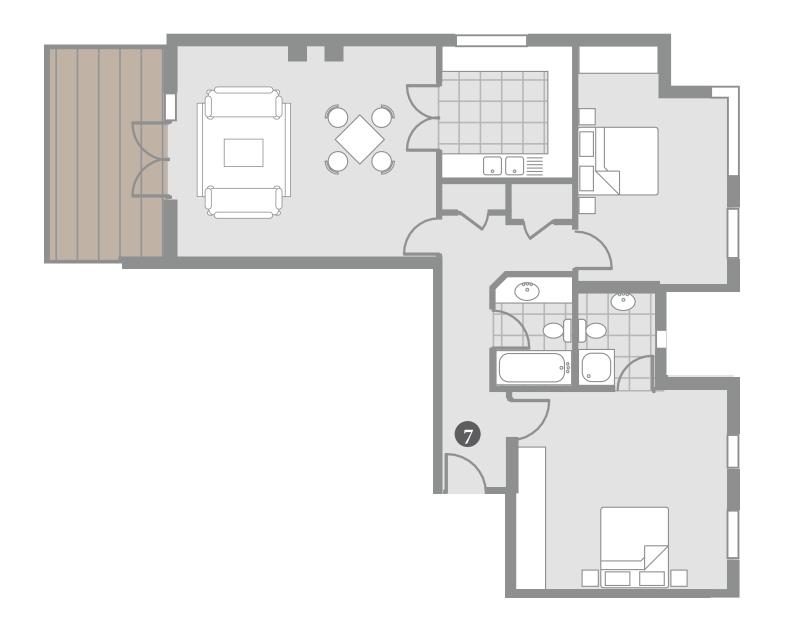

Ground Floor | Number 7

2 Bed Apartment 95 sqm (1019 sqft) Aspect: Tri Terrace Aspect: South West Plans are for illustrative purposes only. Layouts may vary.

First Floor | Number 8

2 Bed Apartment 97 sqm (1041 sqft) Aspect: Tri Balcony Aspect: South West & South East