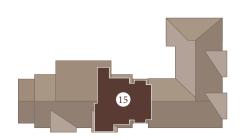

Upper Mezzanine Level

Second Floor | Number 15

3 Bed Apartment 175 sqm (1882 sqft) Aspect: Dual Balcony Aspect: South West Plans are for illustrative purposes only. Layouts may vary.

Second Floor Mezzanine | Number 15