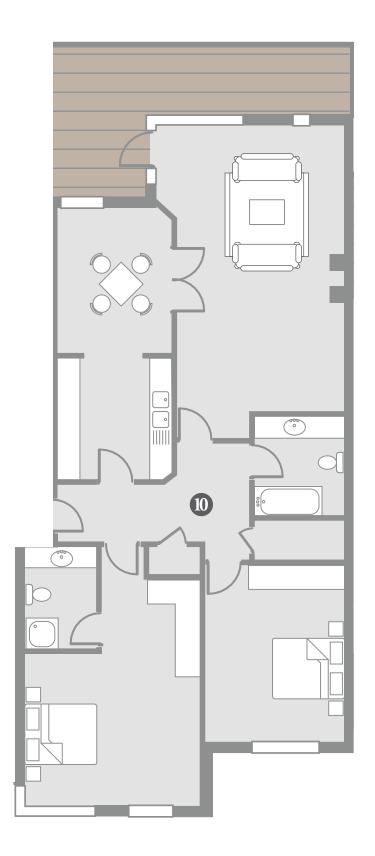

First Floor | Number 10

2 Bed Apartment 114 sqm (1229 sqft) Aspect: Dual Balcony Aspect: South West Plans are for illustrative purposes only. Layouts may vary.

First Floor | Number 11

2 Bed Apartment 112 sqm (1204 sqft) Aspect: Dual Balcony Aspect: North East Plans are for illustrative purposes only. Layouts may vary.