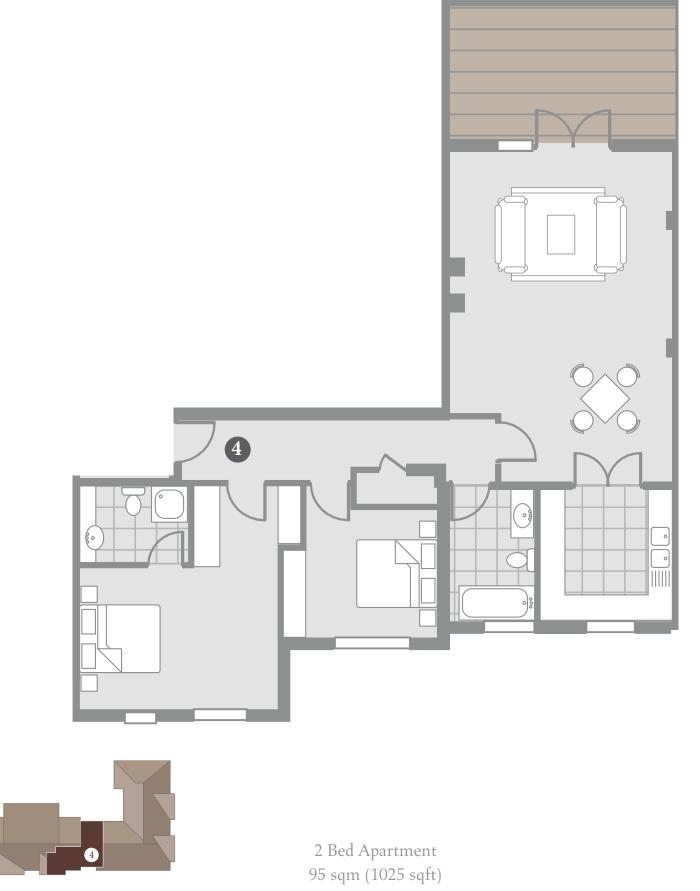

Ground Floor | Number 3

2 Bed Apartment 92 sqm (989 sqft) Aspect: Single Terrace Aspect: South West Plans are for illustrative purposes only. Layouts may vary.

Ground Floor | Number 4

95 sqm (1025 sqff) Aspect: Dual Terrace Aspect: South West Plans are for illustrative purposes only. Layouts may vary. Floor Plans Ground Floor | Number 5