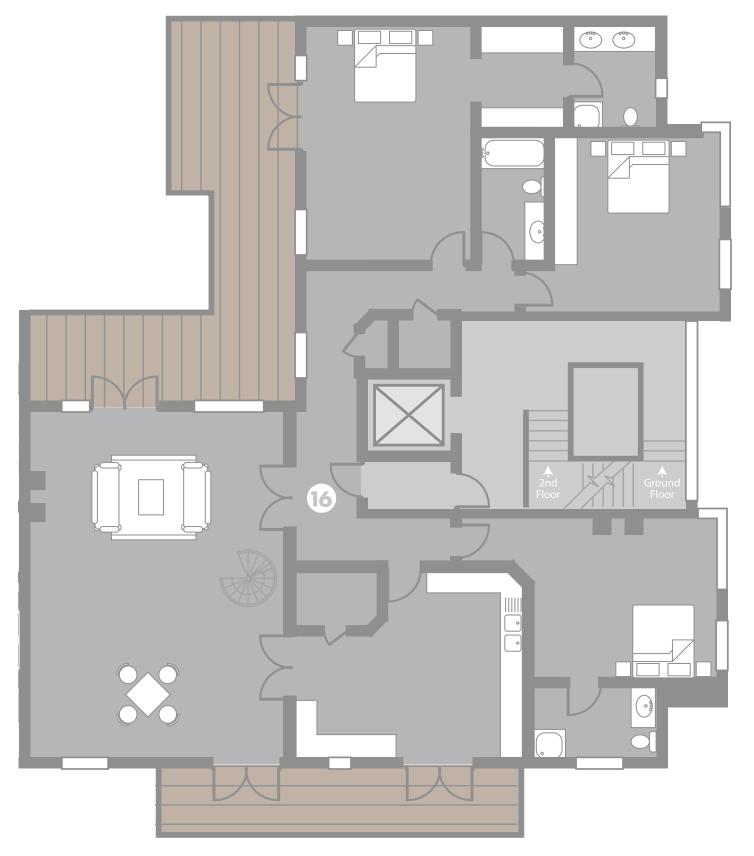

Upper Mezzanine Level

Second Floor | Number 16

3 Bed Apartment 237 sqm (2554 sqft) Aspect: Tri Balcony Aspect: South West & North East Plans are for illustrative purposes only. Layouts may vary.

Second Floor Mezzanine | Number 16

Upper Mezzanine Level