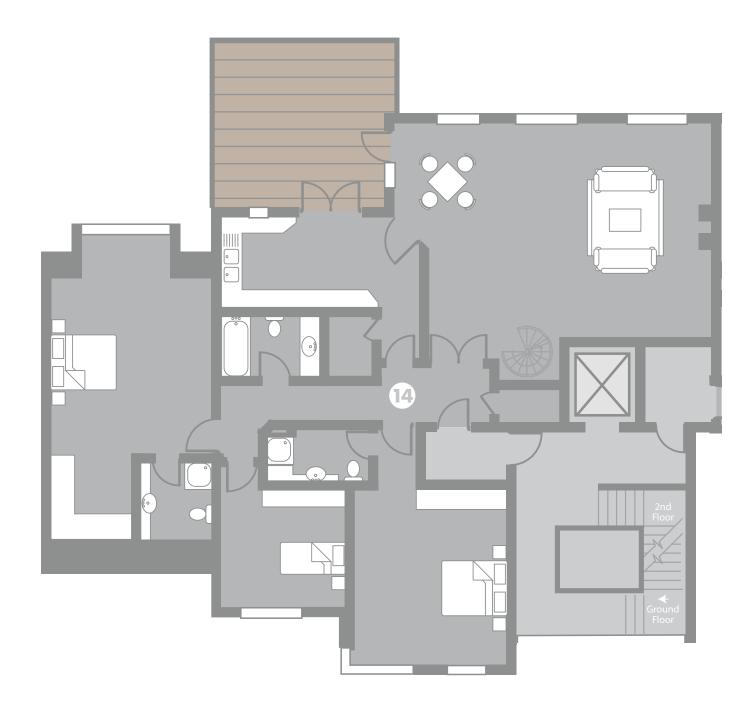

# The Penthouse Collection

Second Floor | Number 14

3 Bed Apartment 205 sqm (2209 sqft) Aspect: Tri Balcony Aspect: South West Plans are for illustrative purposes only. Layouts may vary.

Second Floor with Mezzanine | Number 14