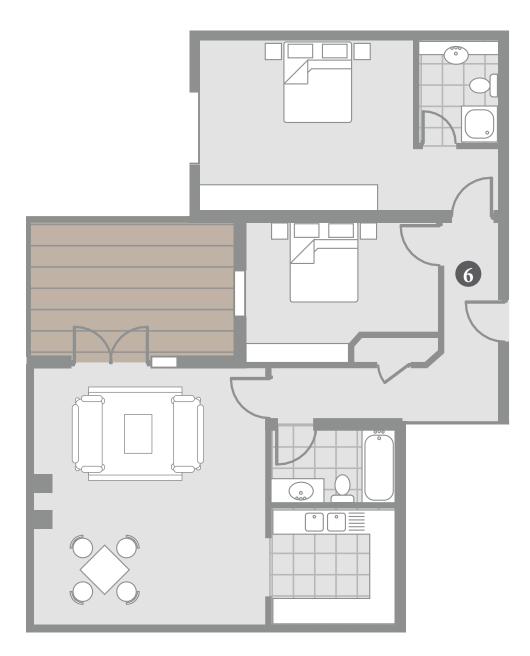

2 Bed Apartment 102 sqm (1096 sqft) Aspect: Dual Terrace Aspect: North East Plans are for illustrative purposes only. Layouts may vary.

Ground Floor | Number 6

2 Bed Apartment 93 sqm (1005 sqft) Aspect: Dual Terrace Aspect: South West Plans are for illustrative purposes only. Layouts may vary.