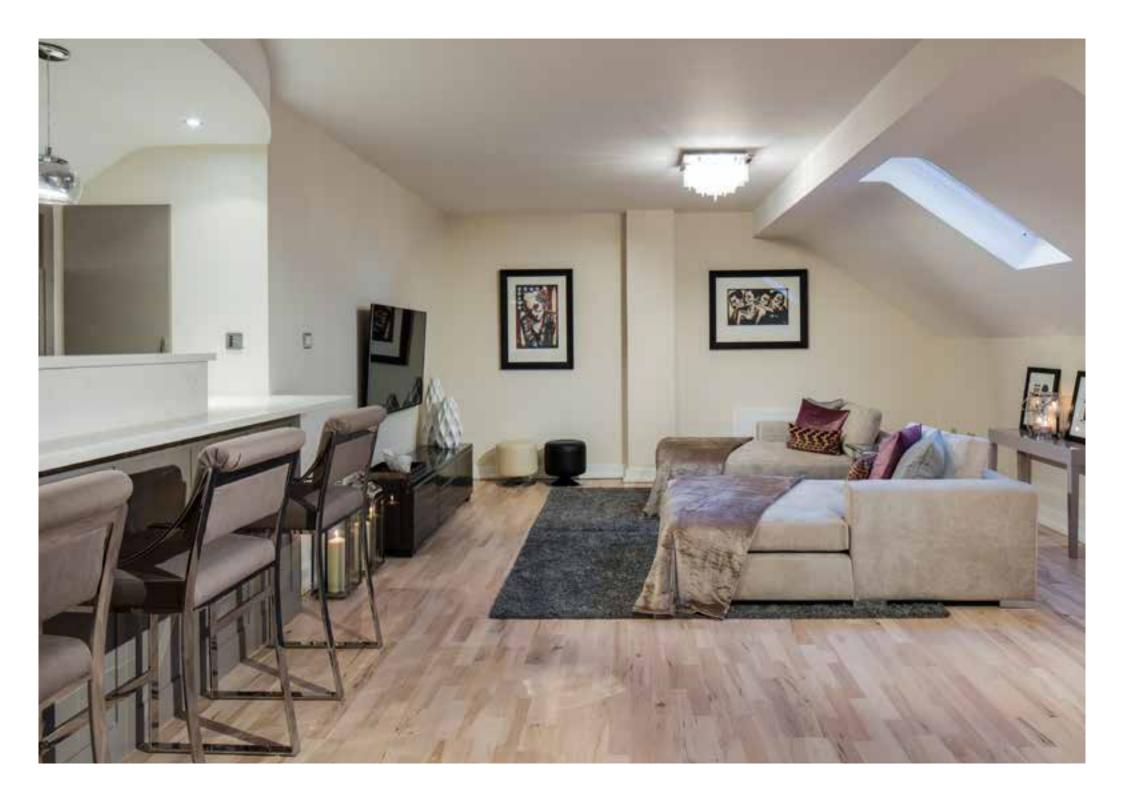

## The Penthouses at Embassy Court are completely unique.

Entered through a private lobby complemented by a polished chrome door, each Penthouse rests on a private corner on the top floor of the building at Embassy Court, with immediate elevator access to and from the secure underground car park. Stretching to almost 175 to 237 sqm (1,882 to 2,554 sqft), with double height living areas & stunning mezzanine levels, these homes redefine apartment living and give you the space to live your life how you want to.

Dual and even triple aspects, with large, heated terraces, the Penthouses offer amenity and privacy, literally on your doorstep.