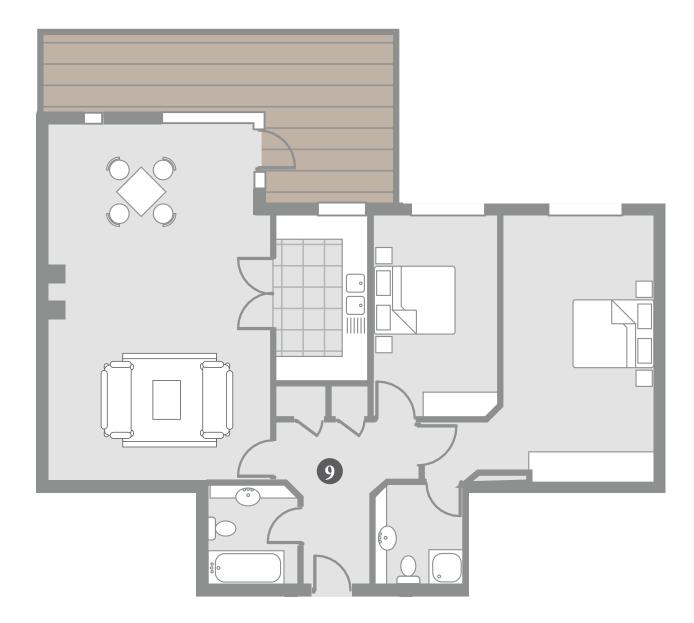

Plans are for illustrative purposes only. Layouts may vary.

First Floor | Number 9

2 Bed Apartment 102 sqm (1103 sqft) Aspect: Single Balcony Aspect: South West Plans are for illustrative purposes only. Layouts may vary.