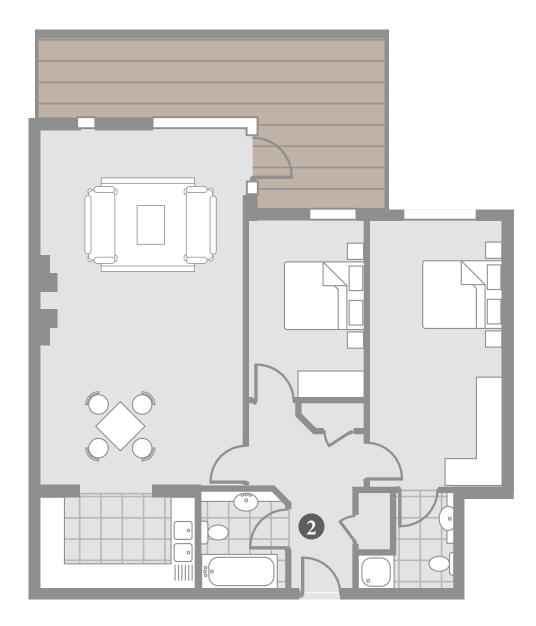

TVY

Floor Plans Ground Floor | Number 1

2 Bed Apartment 98 sqm (1054 sqft) Aspect: Tri Terrace Aspect: South West Plans are for illustrative purposes only. Layouts may vary.

Ground Floor | Number 2

2 Bed Apartment 92 sqm (989 sqft) Aspect: Single Terrace Aspect: South West Plans are for illustrative purposes only. Layouts may vary.