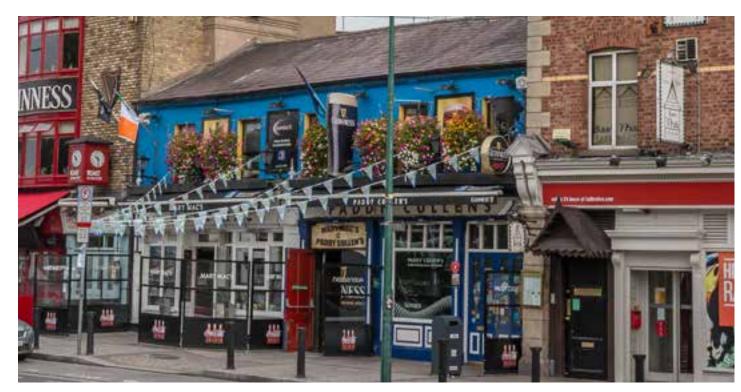

### Dublin's Best Address

Ballsbridge is unquestionably Dublin, and Ireland's best address.

Chosen as the location for the bulk of Dublin's Embassies, along with numerous diplomatic residences, Ballsbridge is synonymous with the period gems of Shrewsbury and Ailesbury Roads, tree-lined roads and easy access to the city centre.