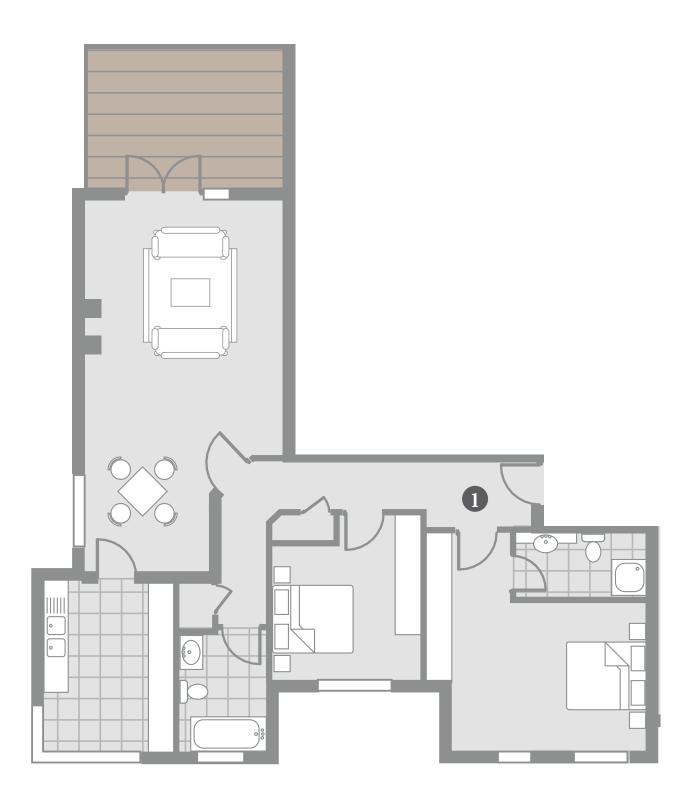

TVY

Floor Plans Ground Floor | Number 1

2 Bed Apartment 98 sqm (1054 sqft) Aspect: Tri Terrace Aspect: South West Plans are for illustrative purposes only. Layouts may vary.

Ground Floor | Number 2

2 Bed Apartment 92 sqm (989 sqft) Aspect: Single Terrace Aspect: South West Plans are for illustrative purposes only. Layouts may vary.