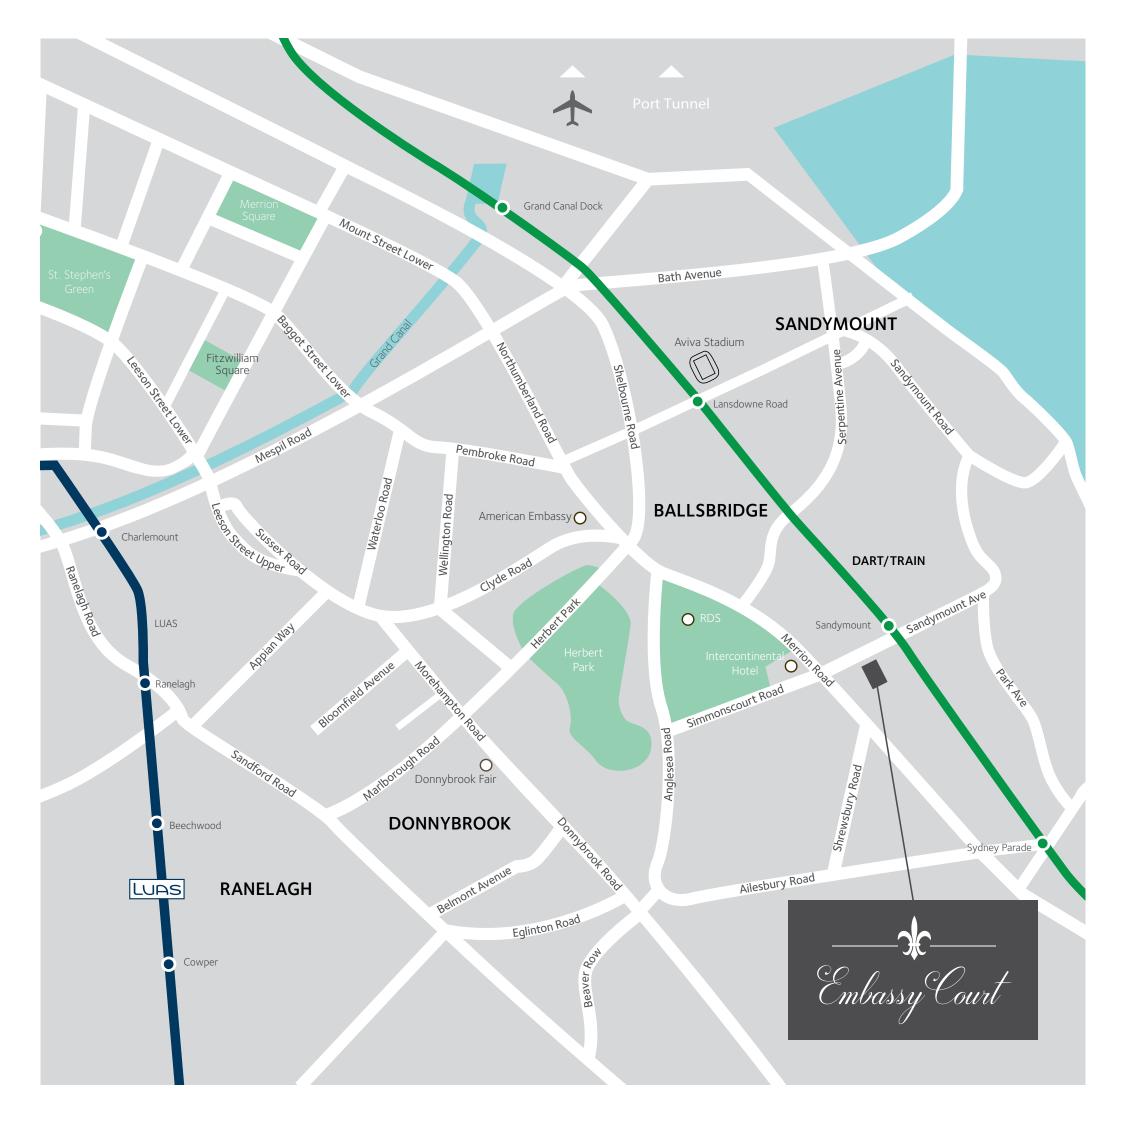

# The Heart of Dublin

A very special collection of homes in a very special location, Embassy Court enjoys a pivotal location at the heart of it all.

> Embassy Court is located on Prince of Wales Terrace, off Sandymount Avenue, just 100m from the junction with Merrion Road and Simmonscourt Road.

A boutique collection of just 17 homes, Embassy Court comprises 3 bed penthouses and 2 bed apartments of unrivalled size and quality.

- 1 -Merrion Road - 2 -Intercontinental Hotel - 3 -Herbert Park - 4 -RDS -5 -American Embassy - 6 -Ballsbridge Village -7-Sandymount DART - 8 -AIB Bank Centre -9-St. Stephen's Green - 10 -Merrion Square - 11 -Aviva Stadium - 12 -IFSC - 13 -Grand Canal Dock - 14 -The Marker Hotel - 15 -Sandymount

### Dublin's Best Address

Ballsbridge is unquestionably Dublin, and Ireland's best address.

Chosen as the location for the bulk of Dublin's Embassies, along with numerous diplomatic residences, Ballsbridge is synonymous with the period gems of Shrewsbury and Ailesbury Roads, tree-lined roads and easy access to the city centre.