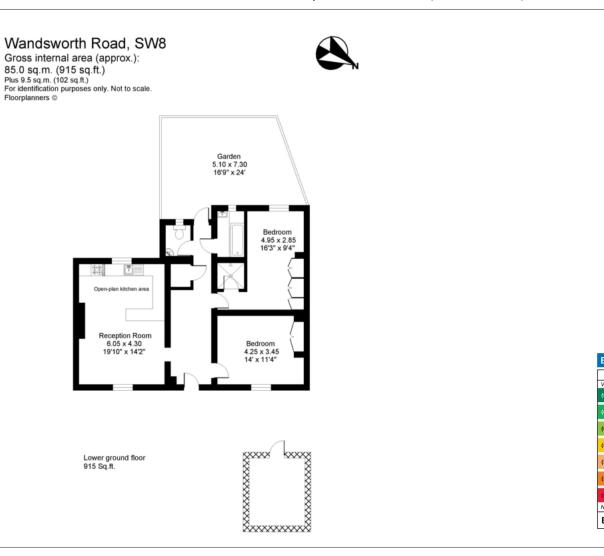

## About this property

This charming two bedroom flat has a wonderfully bright and airy feel to it. From entering the hallway, the bright and spacious reception room and open-plan kitchen area with fully integrated appliances creates a fantastic living space.

The primary bedroom situated towards the rear of the property has built in wardrobes allowing a generous amount of storage and an en-suite shower room. Located nearby is the WC with a separate room for a bath. At the rear of the property are doors allowing access to the spacious garden with furniture allowing for a great seating area and perfect space for entertaining.