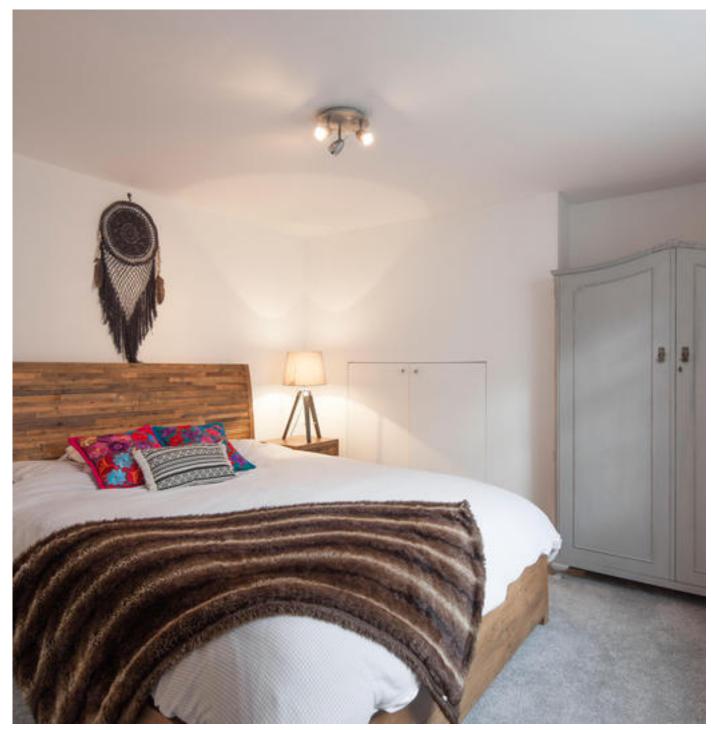

The primary bedroom situated towards the rear of the property has built in wardrobes allowing a generous amount of storage and an en-suite shower room. Located nearby is the WC with a separate room for a bath. At the rear of the property are doors allowing access to the spacious garden with furniture allowing for a great seating area and perfect space for entertaining.