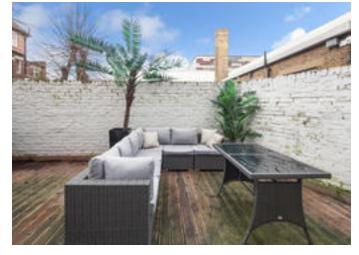

The primary bedroom situated towards the rear of the property has built in wardrobes allowing a generous amount of storage and an en-suite shower room. Located nearby is the WC with a separate room for a bath. At the rear of the property are doors allowing access to the spacious garden with furniture allowing for a great seating area and perfect space for entertaining.