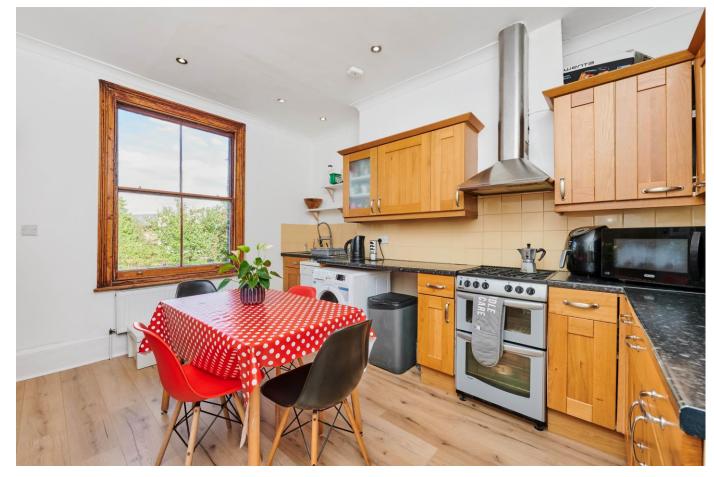

#### About this property

A split level, four bedroom flat situated in an idyllic location close to both Brixton Hill and Clapham High Street.

The first floor comprises a bright and spacious reception room to the front which offers an abundance of space for relaxing and entertaining and boasts a built-in shelving unit along one of the walls. Adjacent is the superb kitchen which features built-in wooden units, ample of worktop space and integrated appliances. The room also offers a generous amount of space to allow for a dining table to the middle. A bathroom with shower completes this floor.