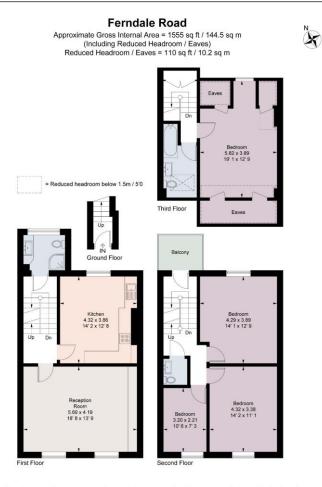

## Viewing

All viewings will be accompanied and are strictly by prior arrangement through Savills Northcote Road Office. Telephone: +44 (0) 20 3428 2222.

Ferndale Road, London, SW4 Gross Internal Area 1555 sq ft, 144.5 m<sup>2</sup>

#### About this property

A split level, four bedroom flat situated in an idyllic location close to both Brixton Hill and Clapham High Street.

The first floor comprises a bright and spacious reception room to the front which offers an abundance of space for relaxing and entertaining and boasts a built-in shelving unit along one of the walls. Adjacent is the superb kitchen which features built-in wooden units, ample of worktop space and integrated appliances. The room also offers a generous amount of space to allow for a dining table to the middle. A bathroom with shower completes this floor.

Three bedrooms are situated on the first floor with two being generous double bedrooms and the third being a smaller bedroom, perfect for a work from home space. Access to the balcony is achieved from the rear of this floor, which offers a lovely outdoor space for al fresco dining.

The third floor completes the accommodation and boasts a spacious double bedroom with eaves storage and a family bathroom with bath.

Tenure Share of Freehold

Local Authority Lambeth

**Council Tax** Band = D