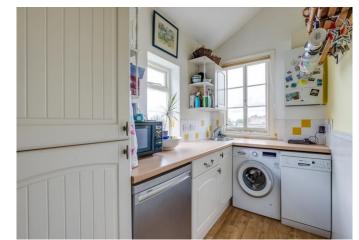

The kitchen is situated to the rear of the property and hosts built-in units, integrated appliances and a breakfast bar. The room provides access to the utility room which comprises a washing machine and dishwasher. The kitchen also opens onto the terrace which provides an excellent outdoor space to enjoy.