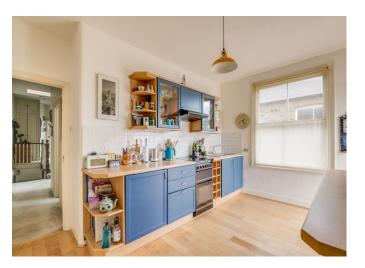

The kitchen is situated to the rear of the property and hosts built-in units, integrated appliances and a breakfast bar. The room provides access to the utility room which comprises a washing machine and dishwasher. The kitchen also opens onto the terrace which provides an excellent outdoor space to enjoy.