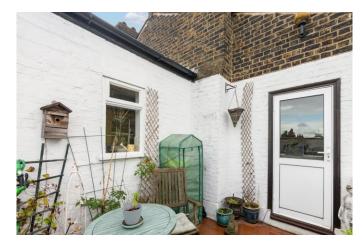

The kitchen is situated to the rear of the property and hosts built-in units, integrated appliances and a breakfast bar. The room provides access to the utility room which comprises a washing machine and dishwasher. The kitchen also opens onto the terrace which provides an excellent outdoor space to enjoy.