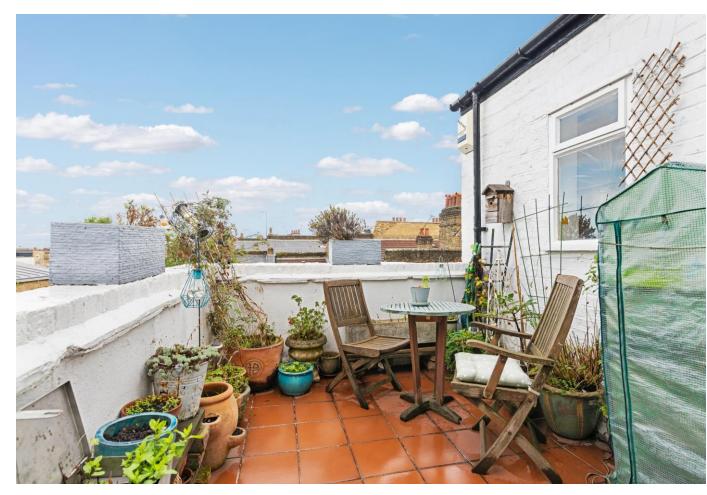

The kitchen is situated to the rear of the property and hosts built-in units, integrated appliances and a breakfast bar. The room provides access to the utility room which comprises a washing machine and dishwasher. The kitchen also opens onto the terrace which provides an excellent outdoor space to enjoy.