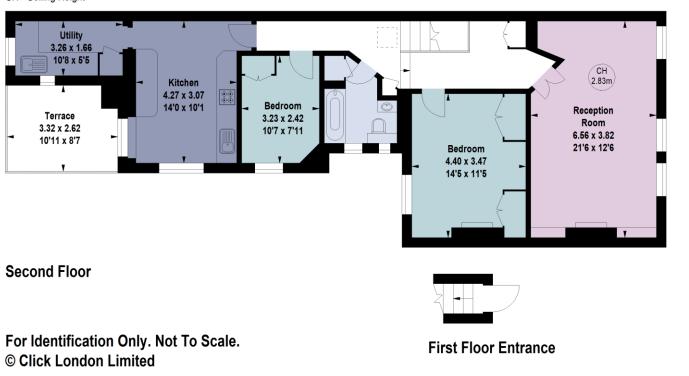

# Salcombe Gardens, Clapham Common North Side, SW4

Gross internal area (approx) 89.74 sq m / 966 sq ft

Key : CH - Ceiling Height

recycle

Important Notice Savills, its clients and any joint agents give notice that 1: They are not authorised to make or give any representations or warranties in relation to the property either here or elsewhere, either on their own behalf or on behalf of their client or otherwise. They assume no responsibility for any statement that may be made in these particulars. These particulars do not form part of any offer or contract and must not be relied upon as statements or representations of fact. 2: Any areas, measurements or distances are approximate. The text, photographs and plans are for guidance only and are not necessarily comprehensive. It should not be assumed that the property has all necessary planning, building regulation or other consents and Savills have not tested any services, equipment or facilities. Purchasers must satisfy themselves by inspection or otherwise. 20220909AXMC