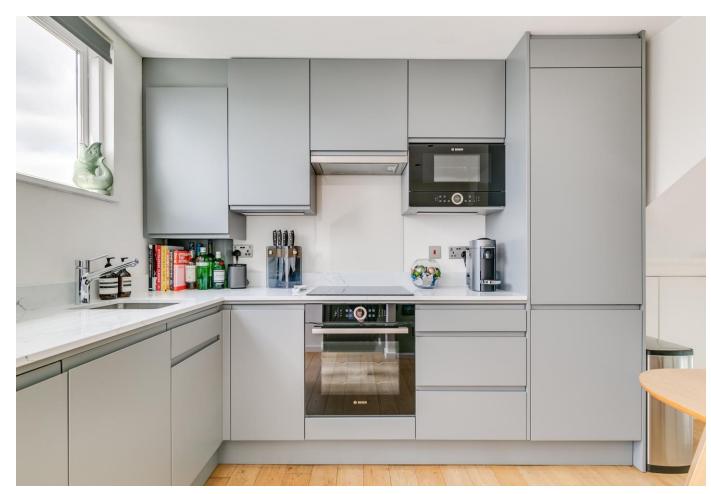

## About this property

Arranged over the top two floors is this stunning two double bedroom flat boasting over 800 sq. ft. of living and accommodation space and a private roof terrace.

The second floor hosts the two double bedrooms each with builtin storage units, and the larger with an en suite complete with a shower. Directly in front of the entrance is the main bathroom complete with a bath and overhead shower. To the right of the entrance is the spacious hallway with several storage units. To the front of this floor is the light and airy reception showcasing plenty room for living space and stairs to one side leading up to the kitchen. The top floor hosts the modern kitchen with integrated appliances, enough space for a dining area, and eaves storage to one side. The kitchen provides direct access via stairs to the generous private roof terrace which is an ideal space for entertaining and al fresco dining.

## Viewing

All viewings will be accompanied and are strictly by prior arrangement through Savills Northcote Road Office. Telephone: +44 (0) 20 3428 2222.

17'10 x 14'3

**Third Floor** 

Kitchen

4.12 x 3.54 13'6 x 11'7 CH 2.32m