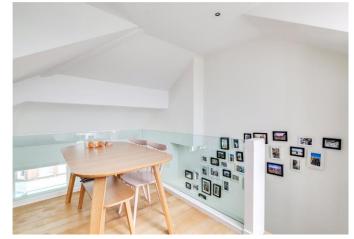

## About this property

Arranged over the top two floors is this stunning two double bedroom flat boasting over 800 sq. ft. of living and accommodation space and a private roof terrace.

The second floor hosts the two double bedrooms each with builtin storage units, and the larger with an en suite complete with a shower. Directly in front of the entrance is the main bathroom complete with a bath and overhead shower. To the right of the entrance is the spacious hallway with several storage units. To the front of this floor is the light and airy reception showcasing plenty room for living space and stairs to one side leading up to the kitchen. The top floor hosts the modern kitchen with integrated appliances, enough space for a dining area, and eaves storage to one side. The kitchen provides direct access via stairs to the generous private roof terrace which is an ideal space for entertaining and al fresco dining.