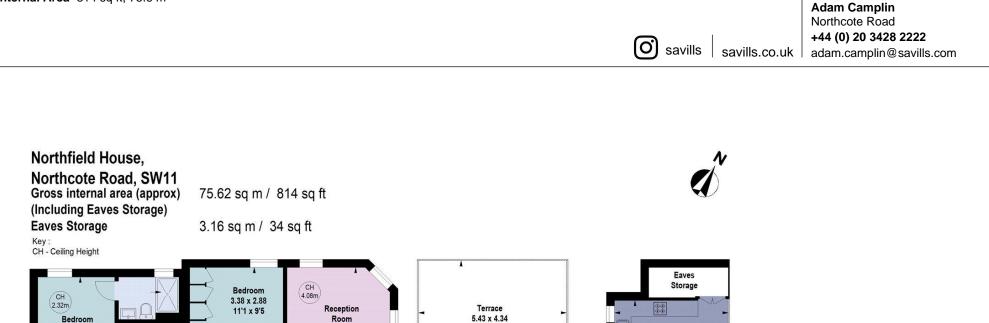

## Viewing

All viewings will be accompanied and are strictly by prior arrangement through Savills Northcote Road Office. Telephone: +44 (0) 20 3428 2222.

17'10 x 14'3

**Third Floor** 

Kitchen

4.12 x 3.54 13'6 x 11'7 CH 2.32m

For Identification Only. Not To Scale. © Click London Limited

4.31 x 2.78

14'2 x 9'1

Second Floor

**Energy Efficiency Rating** Current Potentia Very energy efficient - lower running costs (92+) A (81-91) 74 (69-80) (55-68) (39-54) E (21-38) G 1-20) Not energy efficient - higher running costs England, Scotland & Wales EU Directive 2002/91/EC

4.69 x 3.76

15'5 x 12'4