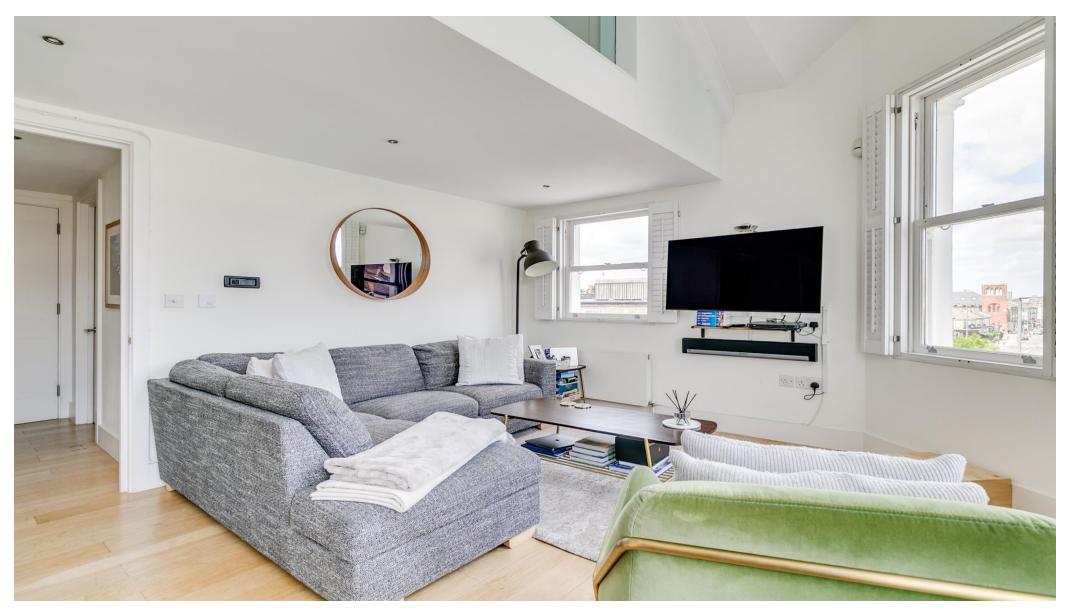

## About this property

Arranged over the top two floors is this stunning two double bedroom flat boasting over 800 sq. ft. of living and accommodation space and a private roof terrace.

The second floor hosts the two double bedrooms each with builtin storage units, and the larger with an en suite complete with a shower. Directly in front of the entrance is the main bathroom complete with a bath and overhead shower. To the right of the entrance is the spacious hallway with several storage units. To the front of this floor is the light and airy reception showcasing plenty room for living space and stairs to one side leading up to the kitchen. The top floor hosts the modern kitchen with integrated appliances, enough space for a dining area, and eaves storage to one side. The kitchen provides direct access via stairs to the generous private roof terrace which is an ideal space for entertaining and al fresco dining.