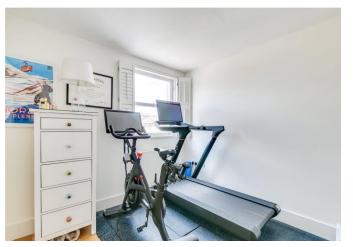

## About this property

Arranged over the top two floors is this stunning two double bedroom flat boasting over 800 sq. ft. of living and accommodation space and a private roof terrace.

The second floor hosts the two double bedrooms each with builtin storage units, and the larger with an en suite complete with a shower. Directly in front of the entrance is the main bathroom complete with a bath and overhead shower. To the right of the entrance is the spacious hallway with several storage units. To the front of this floor is the light and airy reception showcasing plenty room for living space and stairs to one side leading up to the kitchen. The top floor hosts the modern kitchen with integrated appliances, enough space for a dining area, and eaves storage to one side. The kitchen provides direct access via stairs to the generous private roof terrace which is an ideal space for entertaining and al fresco dining.