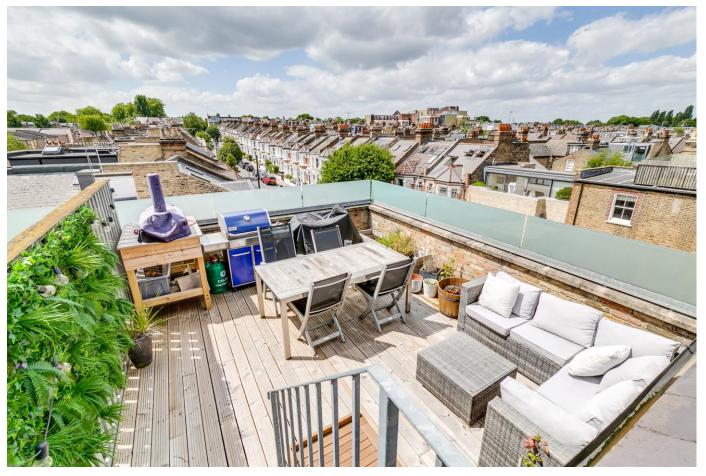

## About this property

Arranged over the top two floors is this stunning two double bedroom flat boasting over 800 sq. ft. of living and accommodation space and a private roof terrace.

The second floor hosts the two double bedrooms each with builtin storage units, and the larger with an en suite complete with a shower. Directly in front of the entrance is the main bathroom complete with a bath and overhead shower. To the right of the entrance is the spacious hallway with several storage units. To the front of this floor is the light and airy reception showcasing plenty room for living space and stairs to one side leading up to the kitchen. The top floor hosts the modern kitchen with integrated appliances, enough space for a dining area, and eaves storage to one side. The kitchen provides direct access via stairs to the generous private roof terrace which is an ideal space for entertaining and al fresco dining.