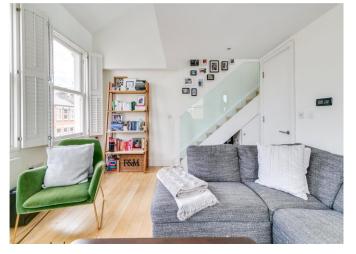

## About this property

Arranged over the top two floors is this stunning two double bedroom flat boasting over 800 sq. ft. of living and accommodation space and a private roof terrace.

The second floor hosts the two double bedrooms each with builtin storage units, and the larger with an en suite complete with a shower. Directly in front of the entrance is the main bathroom complete with a bath and overhead shower. To the right of the entrance is the spacious hallway with several storage units. To the front of this floor is the light and airy reception showcasing plenty room for living space and stairs to one side leading up to the kitchen. The top floor hosts the modern kitchen with integrated appliances, enough space for a dining area, and eaves storage to one side. The kitchen provides direct access via stairs to the generous private roof terrace which is an ideal space for entertaining and al fresco dining.