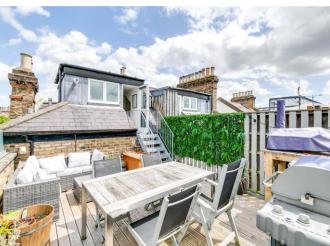

## About this property

Arranged over the top two floors is this stunning two double bedroom flat boasting over 800 sq. ft. of living and accommodation space and a private roof terrace.

The second floor hosts the two double bedrooms each with builtin storage units, and the larger with an en suite complete with a shower. Directly in front of the entrance is the main bathroom complete with a bath and overhead shower. To the right of the entrance is the spacious hallway with several storage units. To the front of this floor is the light and airy reception showcasing plenty room for living space and stairs to one side leading up to the kitchen. The top floor hosts the modern kitchen with integrated appliances, enough space for a dining area, and eaves storage to one side. The kitchen provides direct access via stairs to the generous private roof terrace which is an ideal space for entertaining and al fresco dining.