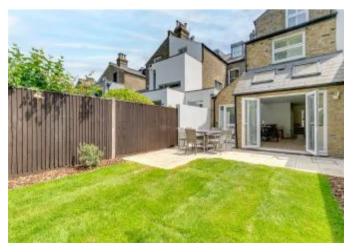

A rare opportunity to purchase this wonderful house covering in excess of 2140 sq ft with a stunning almost 90ft garden.

Sought after location • Arranged over three floors • Landscaped garden • Five bedrooms • Close to local transport

The utility room has a work top with plumbing for washing machine and dryer below. The stunning kitchen/breakfast room has been designed to allow for a large dining table as well as a separate sitting area. The kitchen units are white high gloss complete with integrated oven and hob. Leading from the kitchen through French doors is the secluded almost 90ft garden. The garden is part paved creating a dining area but is mainly laid to lawn in addition to well stocked borders.