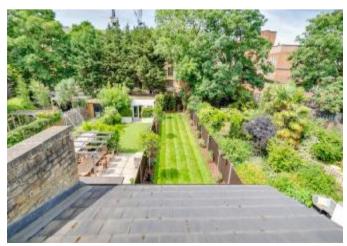

The utility room has a work top with plumbing for washing machine and dryer below. The stunning kitchen/breakfast room has been designed to allow for a large dining table as well as a separate sitting area. The kitchen units are white high gloss complete with integrated oven and hob. Leading from the kitchen through French doors is the secluded almost 90ft garden. The garden is part paved creating a dining area but is mainly laid to lawn in addition to well stocked borders.