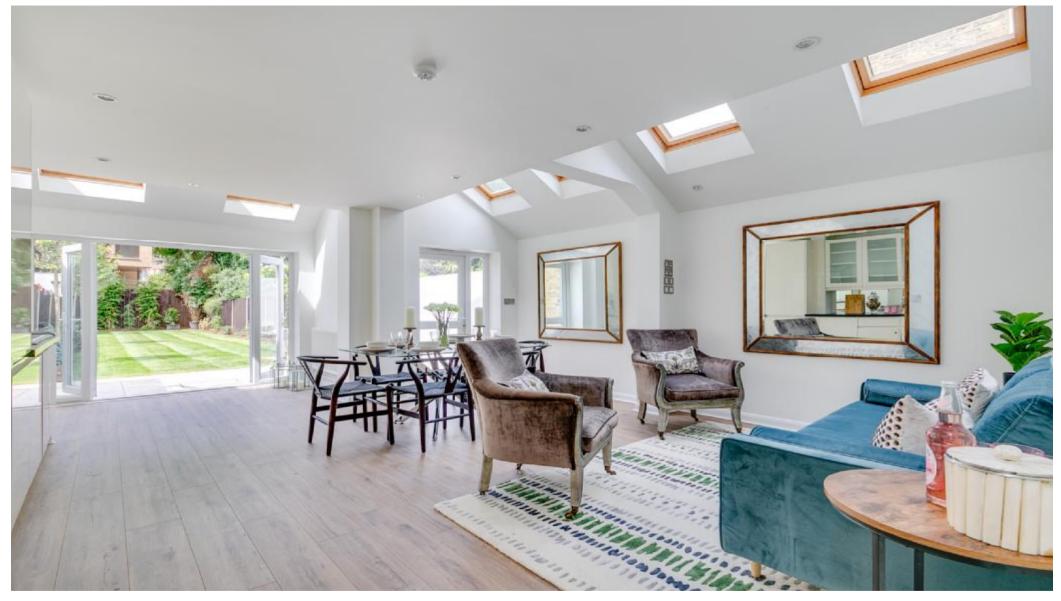

The utility room has a work top with plumbing for washing machine and dryer below. The stunning kitchen/breakfast room has been designed to allow for a large dining table as well as a separate sitting area. The kitchen units are white high gloss complete with integrated oven and hob. Leading from the kitchen through French doors is the secluded almost 90ft garden. The garden is part paved creating a dining area but is mainly laid to lawn in addition to well stocked borders.