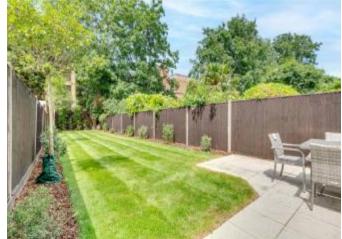

The utility room has a work top with plumbing for washing machine and dryer below. The stunning kitchen/breakfast room has been designed to allow for a large dining table as well as a separate sitting area. The kitchen units are white high gloss complete with integrated oven and hob. Leading from the kitchen through French doors is the secluded almost 90ft garden. The garden is part paved creating a dining area but is mainly laid to lawn in addition to well stocked borders.