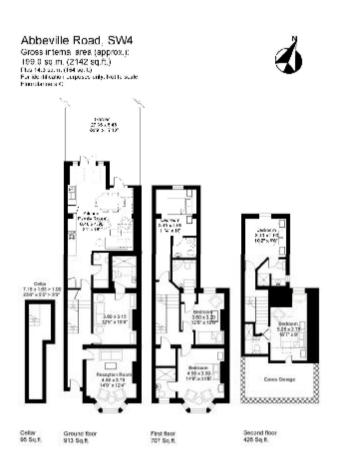

A rare opportunity to purchase this wonderful house covering in excess of 2140 sq ft with a stunning almost 90ft garden.

Sought after location • Arranged over three floors • Landscaped garden • Five bedrooms • Close to local transport

## About this property

Approached through the front garden the house is presented in wonderful condition and comprises to the front a light and airy reception room with a large ornate fireplace. Adjacent is a second reception room which benefits from an en-suite shower room.

The utility room has a work top with plumbing for washing machine and dryer below. The stunning kitchen/breakfast room has been designed to allow for a large dining table as well as a separate sitting area. The kitchen units are white high gloss complete with integrated oven and hob. Leading from the kitchen through French doors is the secluded almost 90ft garden. The garden is part paved creating a dining area but is mainly laid to lawn in addition to well stocked borders.

The first floor has three bedrooms all with en-suite bathrooms, two further double bedrooms with en suites can be found on the second floor

The property also benefits from a store room on the first floor and eaves storage on the second floor.