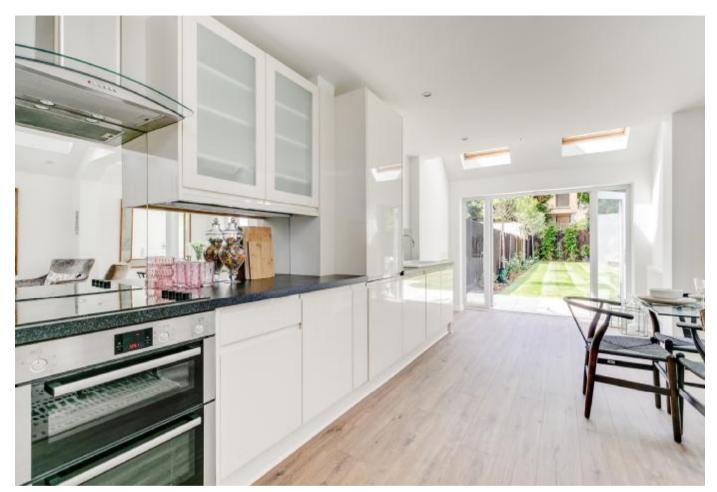

The utility room has a work top with plumbing for washing machine and dryer below. The stunning kitchen/breakfast room has been designed to allow for a large dining table as well as a separate sitting area. The kitchen units are white high gloss complete with integrated oven and hob. Leading from the kitchen through French doors is the secluded almost 90ft garden. The garden is part paved creating a dining area but is mainly laid to lawn in addition to well stocked borders.