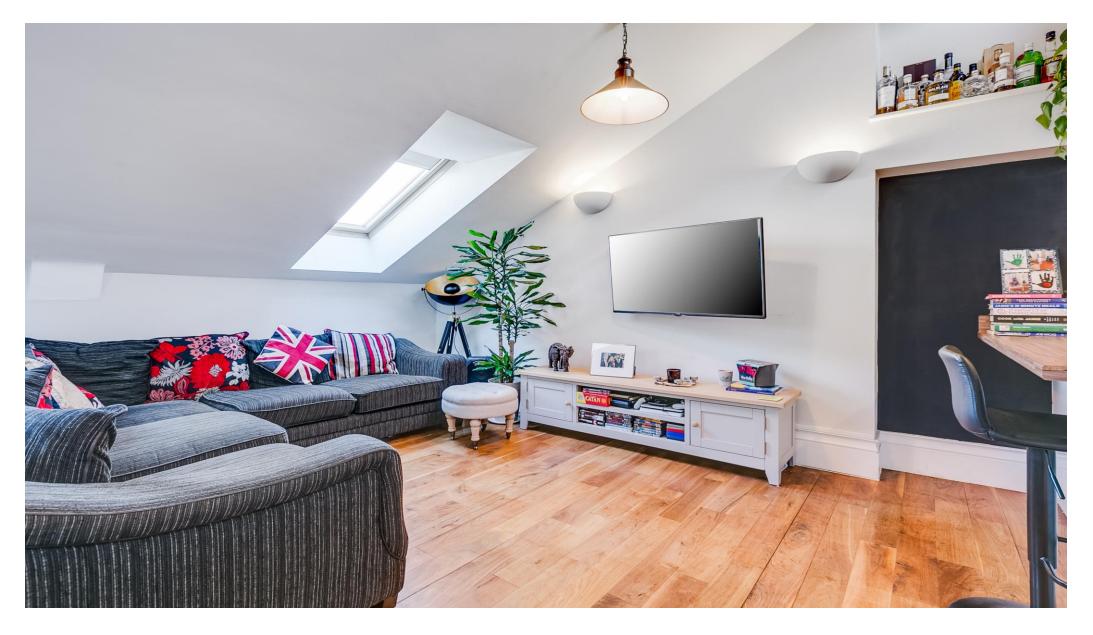

The property opens up into a spacious hallway with a built-in storage unit and the first bathroom complete with fitted bath, overhead shower and toilet. To the left is the open-plan kitchen/reception room showcasing two sky lights, wooden floors and enough space for a set of table and chairs. To one side is the modern kitchen,

complete with fully integrated appliances and a cleverly designed kitchen bar.

To the right of the entrance are the two double bedrooms, the larger of which benefiting from an en suite.

The private roof terrace is perfectly laid out to allow for an outdoor seating area, making the space ideal for entertaining and alfresco dining in the warmer months.