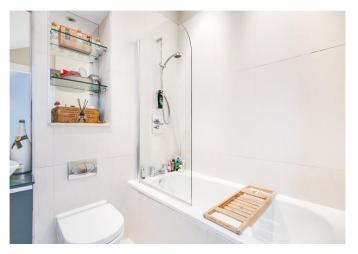

The property opens up into a spacious hallway with a built-in storage unit and the first bathroom complete with fitted bath, overhead shower and toilet. To the left is the open-plan kitchen/reception room showcasing two sky lights, wooden floors and enough space for a set of table and chairs. To one side is the modern kitchen,