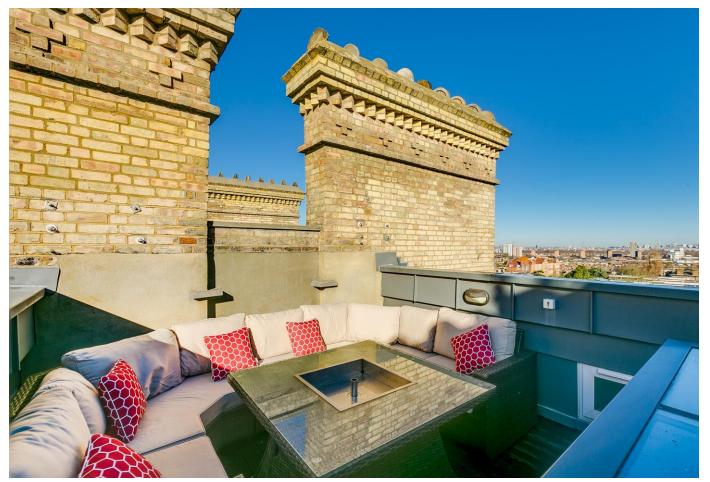

complete with fully integrated appliances and a cleverly designed kitchen bar.

To the right of the entrance are the two double bedrooms, the larger of which benefiting from an en suite.

The private roof terrace is perfectly laid out to allow for an outdoor seating area, making the space ideal for entertaining and alfresco dining in the warmer months.