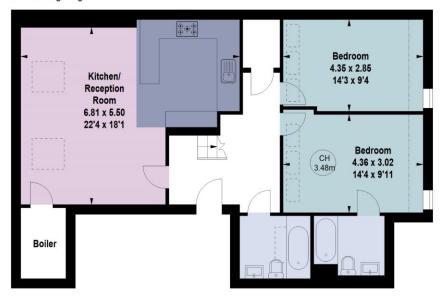

# Clapham Common North Side, SW4

Gross internal area (approx)

(Including Roof Terrace) **Roof Terrace** 

24.25 sq m / 261 sq ft

110.37 sq m / 1188 sq ft

Key:

CH - Ceiling Height

Roof Terrace 8.09 x 3.36 26'7 x 11'

Sixth Floor

Fifth Floor

For Identification Only. Not To Scale.

© Click London Limited

Important Notice Savills, its clients and any joint agents give notice that 1: They are not authorised to make or give any representations or warranties in relation to the property either here or elsewhere, either on their own behalf or on behalf of their client or otherwise. They assume no responsibility for any statement that may be made in these particulars. These particulars do not form part of any offer or contract and must not be relied upon as statements or representations of fact. 2: Any areas, measurements or distances are approximate. The text, photographs and plans are for guidance only and are not necessarily comprehensive. It should not be assumed that the property has all necessary planning, building regulation or other consents and Savills have not tested any services, equipment or facilities. Purchasers must satisfy themselves by inspection or otherwise. 20220322AXMC