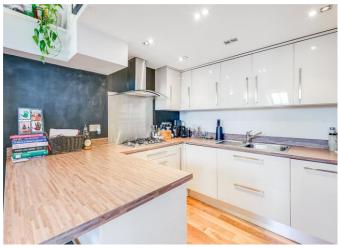

The property opens up into a spacious hallway with a built-in storage unit and the first bathroom complete with fitted bath, overhead shower and toilet. To the left is the open-plan kitchen/reception room showcasing two sky lights, wooden floors and enough space for a set of table and chairs. To one side is the modern kitchen,

complete with fully integrated appliances and a cleverly designed kitchen bar.

To the right of the entrance are the two double bedrooms, the larger of which benefiting from an en suite.

The private roof terrace is perfectly laid out to allow for an outdoor seating area, making the space ideal for entertaining and alfresco dining in the warmer months.