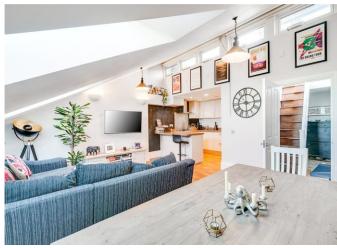

The property opens up into a spacious hallway with a built-in storage unit and the first bathroom complete with fitted bath, overhead shower and toilet. To the left is the open-plan kitchen/reception room showcasing two sky lights, wooden floors and enough space for a set of table and chairs. To one side is the modern kitchen,

complete with fully integrated appliances and a cleverly designed kitchen bar.

To the right of the entrance are the two double bedrooms, the larger of which benefiting from an en suite.

The private roof terrace is perfectly laid out to allow for an outdoor seating area, making the space ideal for entertaining and alfresco dining in the warmer months.