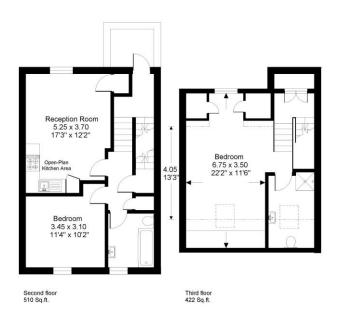

### About this property

A stunning newly refurbished two double bedroom that offers flexible living and entertaining space together with a private roof terrace.

As you enter the property you are welcomed by the open-plan kitchen/reception room with modern integrated appliances. Towards the front of the property sits the second double bedroom, adjacent to the main bathroom complete with a shower/bath.

The upper floor hosts the principal bedroom which benefits from a sky light filling the space with natural light, built-in storage units and an en suite complete with a shower.

The property is in a newly refurbished development that comes with Bosh appliances, voice entry phone system, 10 year ICW building warranty, Valiant boiler, CAT 6 wiring, bike storage and hardwood flooring.

## Ferndale Road, SW4

Gross internal area (approx.): 86.6 sq.m. (932 sq.ft.) For identification purposes only. Not to scale.

Floorplanners © (Floorplan drawn prior to completion of building works)

recycle