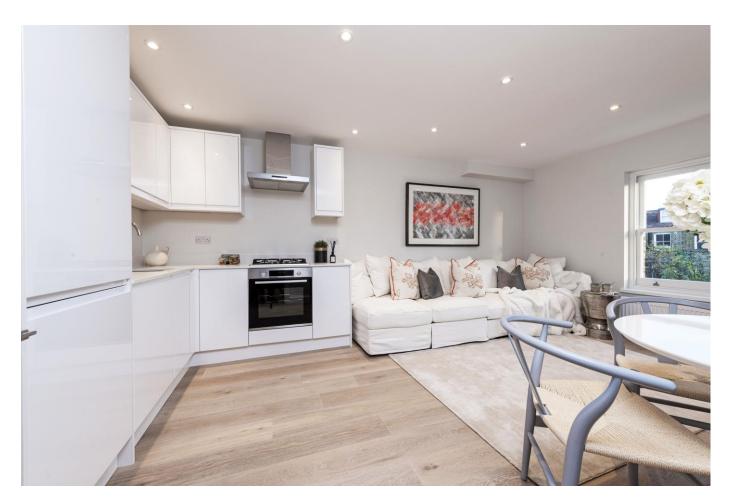

### About this property

A stunning newly refurbished two double bedroom that offers flexible living and entertaining space together with a private roof terrace.

As you enter the property you are welcomed by the open-plan kitchen/reception room with modern integrated appliances. Towards the front of the property sits the second double bedroom, adjacent to the main bathroom complete with a shower/bath.

The upper floor hosts the principal bedroom which benefits from a sky light filling the space with natural light, built-in storage units and an en suite complete with a shower.

The property is in a newly refurbished development that comes with Bosh appliances, voice entry phone system, 10 year ICW building warranty, Valiant boiler, CAT 6 wiring, bike storage and hardwood flooring.