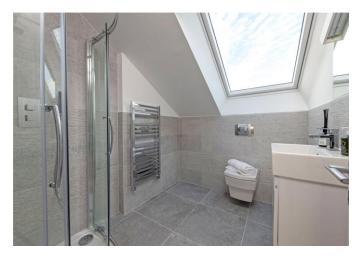

The upper floor hosts the principal bedroom which benefits from a sky light filling the space with natural light, built-in storage units and an en suite complete with a shower.

The property is in a newly refurbished development that comes with Bosh appliances, voice entry phone system, 10 year ICW building warranty, Valiant boiler, CAT 6 wiring, bike storage and hardwood flooring.