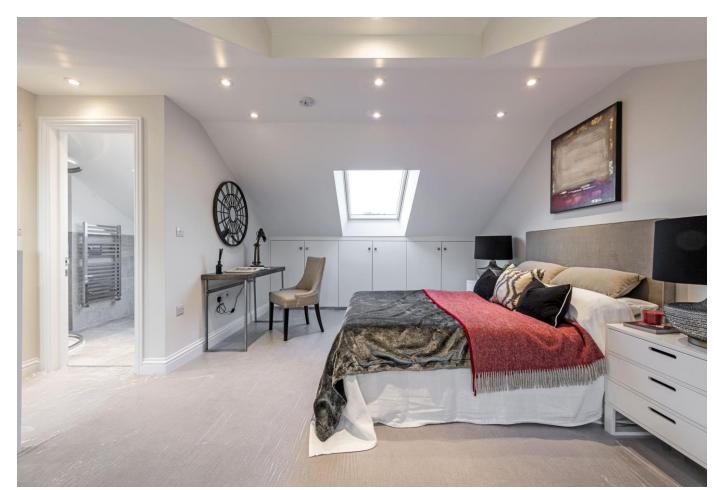

The upper floor hosts the principal bedroom which benefits from a sky light filling the space with natural light, built-in storage units and an en suite complete with a shower.

The property is in a newly refurbished development that comes with Bosh appliances, voice entry phone system, 10 year ICW building warranty, Valiant boiler, CAT 6 wiring, bike storage and hardwood flooring.