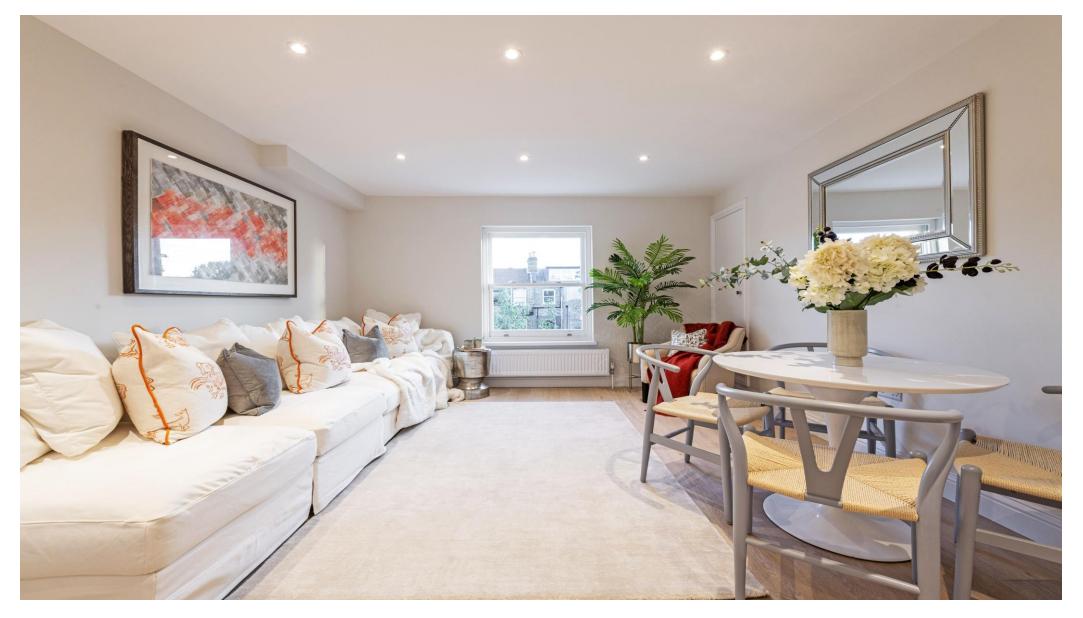

### About this property

A stunning newly refurbished two double bedroom that offers flexible living and entertaining space together with a private roof terrace.

As you enter the property you are welcomed by the open-plan kitchen/reception room with modern integrated appliances. Towards the front of the property sits the second double bedroom, adjacent to the main bathroom complete with a shower/bath.

The upper floor hosts the principal bedroom which benefits from a sky light filling the space with natural light, built-in storage units and an en suite complete with a shower.

The property is in a newly refurbished development that comes with Bosh appliances, voice entry phone system, 10 year ICW building warranty, Valiant boiler, CAT 6 wiring, bike storage and hardwood flooring.