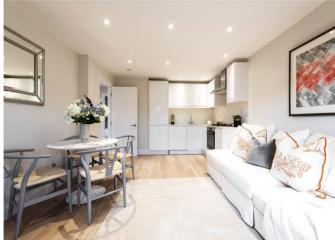

### About this property

A stunning newly refurbished two double bedroom that offers flexible living and entertaining space together with a private roof terrace.

As you enter the property you are welcomed by the open-plan kitchen/reception room with modern integrated appliances. Towards the front of the property sits the second double bedroom, adjacent to the main bathroom complete with a shower/bath.

The upper floor hosts the principal bedroom which benefits from a sky light filling the space with natural light, built-in storage units and an en suite complete with a shower.

The property is in a newly refurbished development that comes with Bosh appliances, voice entry phone system, 10 year ICW building warranty, Valiant boiler, CAT 6 wiring, bike storage and hardwood flooring.