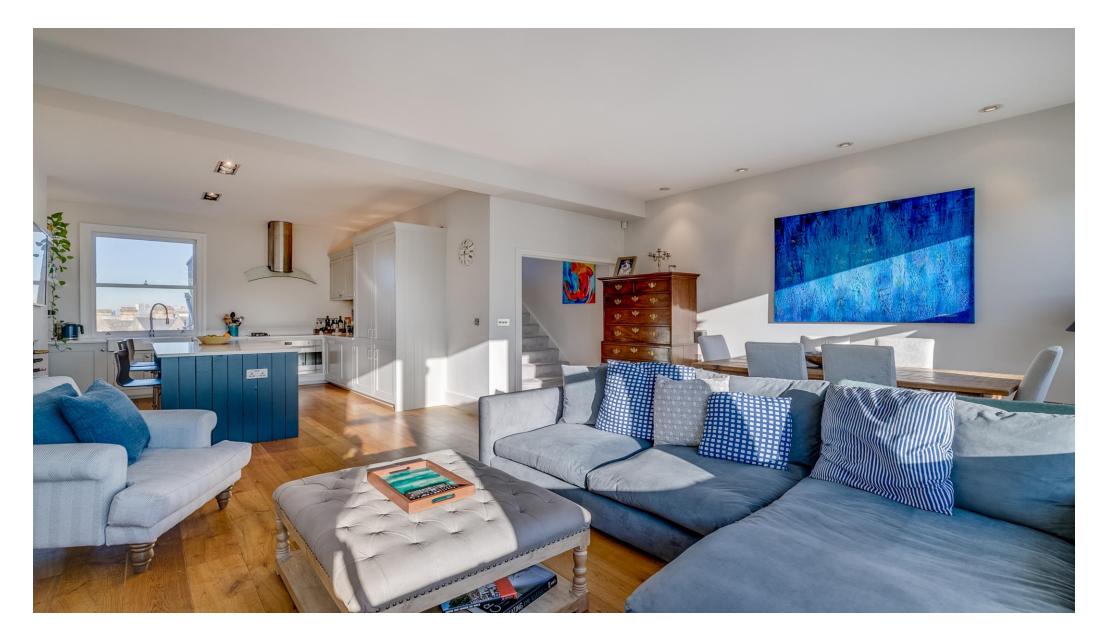

## About this property

An immaculately presented three bedroom flat, with an excellent roof terrace and far reaching views of London skyline and Clapham Common.

The flat is arranged over two floors. The second floor boasts a generously sized open plan kitchen/reception room. The stunning bespoke kitchen is fitted with built-in shaker style units, integrated appliances and a breakfast bar. The kitchen opens onto the bright and spacious reception room which offers a wonderful space to relax, built in shelving, ample of space for a dining table and far reaching views of Clapham Common. This floor also features a well sized bedroom to the rear and a bathroom.

An additional two bedrooms and bathroom are situated on the third floor. Both bedrooms open onto the bathroom, which hosts both a bath and shower. The bedroom to the rear is of excellent size, features built-in wardrobes and a sliding glass door which provides views of London. This floor also boasts an over 18ft roof terrace to the rear, which offers a wonderful outdoor space to enjoy in the warmer months.

This property has been designed and refurbished to a very high specification. It benefits from under floor heating, in ceiling speakers, remote control blinds in all bedrooms, heated mirrors in the bathrooms and a bathroom TV.