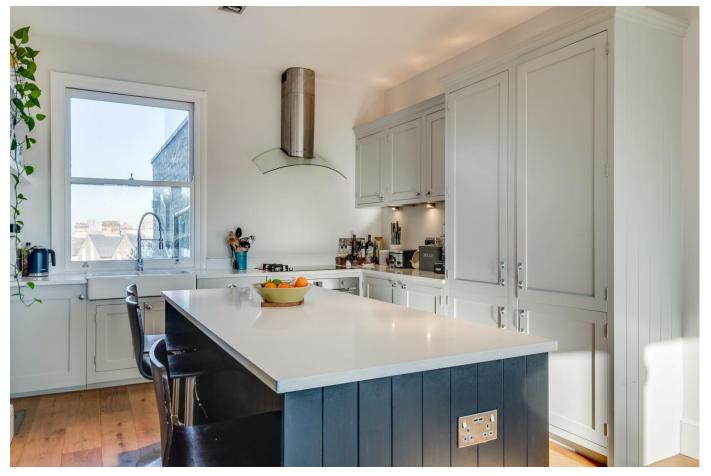

## About this property

An immaculately presented three bedroom flat, with an excellent roof terrace and far reaching views of London skyline and Clapham Common.

The flat is arranged over two floors. The second floor boasts a generously sized open plan kitchen/reception room. The stunning bespoke kitchen is fitted with built-in shaker style units, integrated appliances and a breakfast bar. The kitchen opens onto the bright and spacious reception room which offers a wonderful space to relax, built in shelving, ample of space for a dining table and far reaching views of Clapham Common. This floor also features a well sized bedroom to the rear and a bathroom.