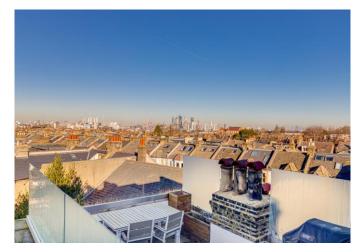

An additional two bedrooms and bathroom are situated on the third floor. Both bedrooms open onto the bathroom, which hosts both a bath and shower. The bedroom to the rear is of excellent size, features built-in wardrobes and a sliding glass door which provides views of London. This floor also boasts an over 18ft roof terrace to the rear, which offers a wonderful outdoor space to enjoy in the warmer months.