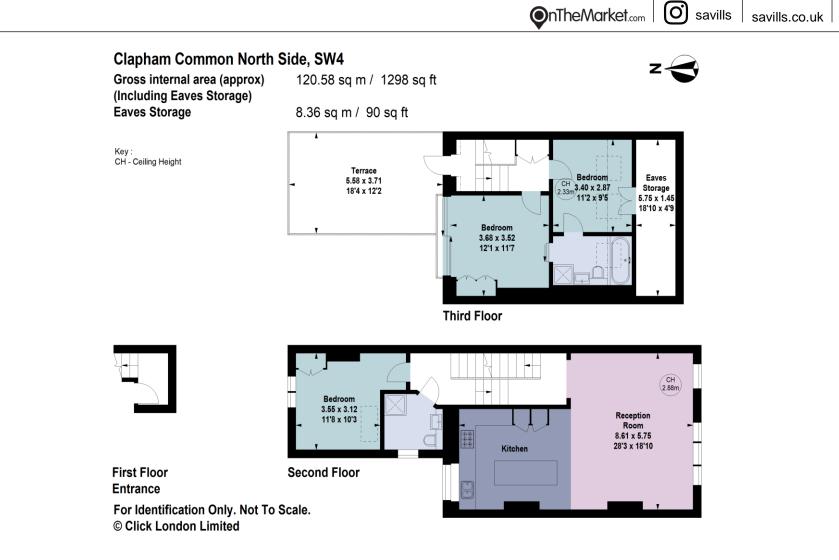

## About this property

An immaculately presented three bedroom flat, with an excellent roof terrace and far reaching views of London skyline and Clapham Common.

The flat is arranged over two floors. The second floor boasts a generously sized open plan kitchen/reception room. The stunning bespoke kitchen is fitted with built-in shaker style units, integrated appliances and a breakfast bar. The kitchen opens onto the bright and spacious reception room which offers a wonderful space to relax, built in shelving, ample of space for a dining table and far reaching views of Clapham Common. This floor also features a well sized bedroom to the rear and a bathroom.

An additional two bedrooms and bathroom are situated on the third floor. Both bedrooms open onto the bathroom, which hosts both a bath and shower. The bedroom to the rear is of excellent size, features built-in wardrobes and a sliding glass door which provides views of London. This floor also boasts an over 18ft roof terrace to the rear, which offers a wonderful outdoor space to enjoy in the warmer months.