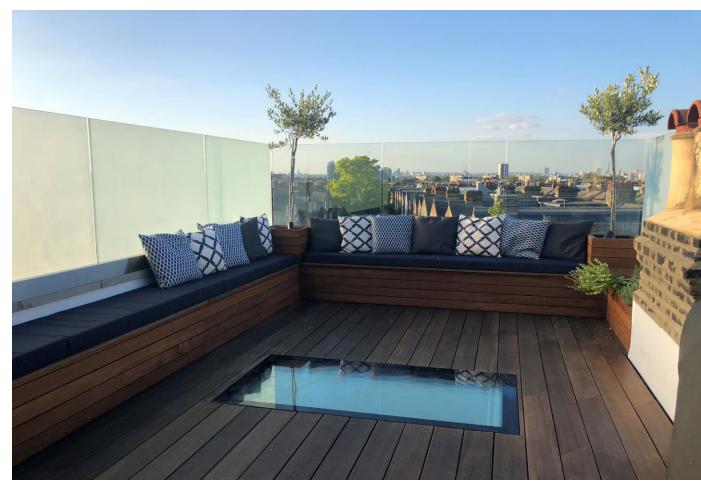

An additional two bedrooms and bathroom are situated on the third floor. Both bedrooms open onto the bathroom, which hosts both a bath and shower. The bedroom to the rear is of excellent size, features built-in wardrobes and a sliding glass door which provides views of London. This floor also boasts an over 18ft roof terrace to the rear, which offers a wonderful outdoor space to enjoy in the warmer months.

This property has been designed and refurbished to a very high specification. It benefits from under floor heating, in ceiling speakers, remote control blinds in all bedrooms, heated mirrors in the bathrooms and a bathroom TV.