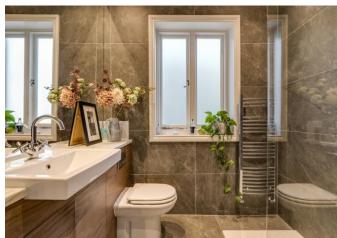

An additional two bedrooms and bathroom are situated on the third floor. Both bedrooms open onto the bathroom, which hosts both a bath and shower. The bedroom to the rear is of excellent size, features built-in wardrobes and a sliding glass door which provides views of London. This floor also boasts an over 18ft roof terrace to the rear, which offers a wonderful outdoor space to enjoy in the warmer months.

This property has been designed and refurbished to a very high specification. It benefits from under floor heating, in ceiling speakers, remote control blinds in all bedrooms, heated mirrors in the bathrooms and a bathroom TV.