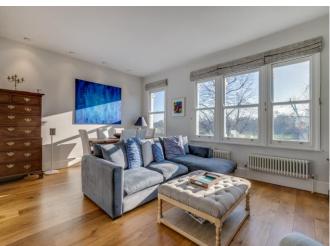

## About this property

An immaculately presented three bedroom flat, with an excellent roof terrace and far reaching views of London skyline and Clapham Common.

The flat is arranged over two floors. The second floor boasts a generously sized open plan kitchen/reception room. The stunning bespoke kitchen is fitted with built-in shaker style units, integrated appliances and a breakfast bar. The kitchen opens onto the bright and spacious reception room which offers a wonderful space to relax, built in shelving, ample of space for a dining table and far reaching views of Clapham Common. This floor also features a well sized bedroom to the rear and a bathroom.

An additional two bedrooms and bathroom are situated on the third floor. Both bedrooms open onto the bathroom, which hosts both a bath and shower. The bedroom to the rear is of excellent size, features built-in wardrobes and a sliding glass door which provides views of London. This floor also boasts an over 18ft roof terrace to the rear, which offers a wonderful outdoor space to enjoy in the warmer months.