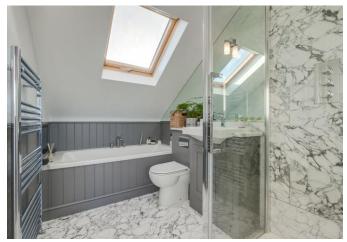

An additional two bedrooms and bathroom are situated on the third floor. Both bedrooms open onto the bathroom, which hosts both a bath and shower. The bedroom to the rear is of excellent size, features built-in wardrobes and a sliding glass door which provides views of London. This floor also boasts an over 18ft roof terrace to the rear, which offers a wonderful outdoor space to enjoy in the warmer months.

This property has been designed and refurbished to a very high specification. It benefits from under floor heating, in ceiling speakers, remote control blinds in all bedrooms, heated mirrors in the bathrooms and a bathroom TV.