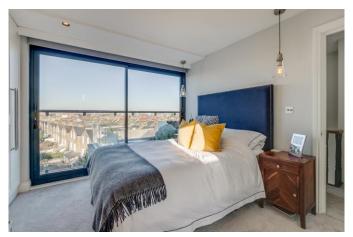

An additional two bedrooms and bathroom are situated on the third floor. Both bedrooms open onto the bathroom, which hosts both a bath and shower. The bedroom to the rear is of excellent size, features built-in wardrobes and a sliding glass door which provides views of London. This floor also boasts an over 18ft roof terrace to the rear, which offers a wonderful outdoor space to enjoy in the warmer months.

This property has been designed and refurbished to a very high specification. It benefits from under floor heating, in ceiling speakers, remote control blinds in all bedrooms, heated mirrors in the bathrooms and a bathroom TV.