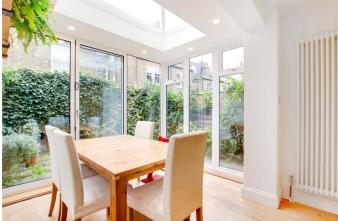

The principal bedroom can be found on the first floor and benefits from built-in storage units and an en suite. Further storage can be found on the lower ground floor which hosts a study and a family bathroom complete with a built-in shower/bath.