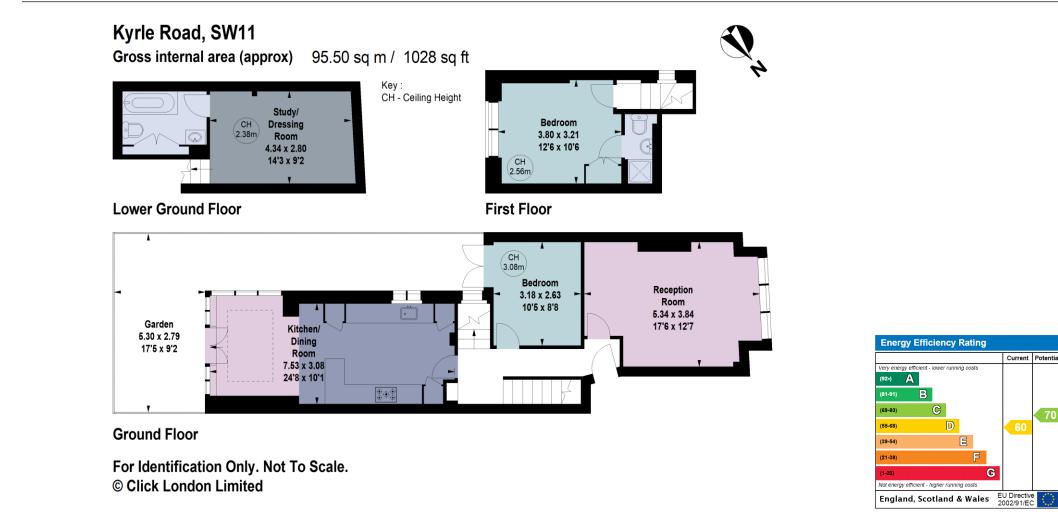

### About this property

Located on a quiet residential street just off of Clapham Common is this spacious garden flat arranged over three floors.

As you enter the property you are welcomed to the right by the large reception room boasting a fireplace, hard wood floors and plenty of natural light beaming through from the windows. Adjacent to this is the first bedroom which has direct access onto the garden via French doors. Towards the rear of the ground floor is the open plan kitchen/dining room. The kitchen benefits from modern integral appliances and plenty of storage space. The dining room which has enough space for a large dining room table is showered with natural light from the surrounding floor to ceiling doors which lead out onto the private garden as well as a sky light.

The principal bedroom can be found on the first floor and benefits from built-in storage units and an en suite. Further storage can be found on the lower ground floor which hosts a study and a family bathroom complete with a built-in shower/bath.

## Energy Performance EPC Rating = D