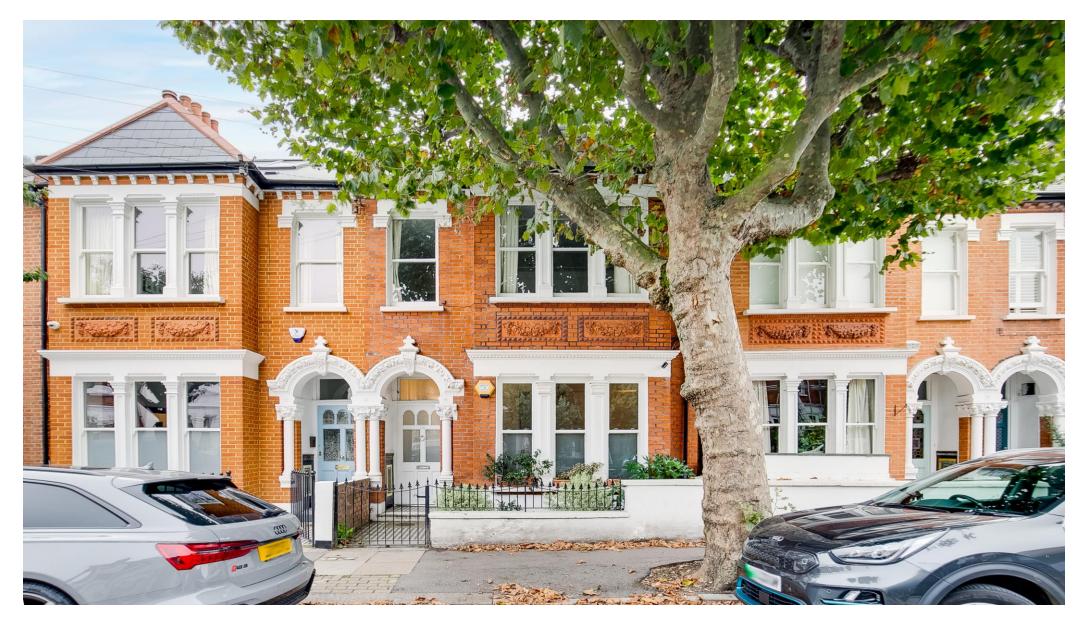

# Stunning split-level flat with open plan kitchen/dining room leading out onto a private garden

Kyrle Road, London, SW11

£900,000 Share of Freehold

Two bedrooms • Two bathrooms • Private garden • Bright reception • Modern kitchen • Natural light throughout

#### Local Information

Situated 'Between the Commons,' Kyrle Road is a popular residential street that runs off Clapham Common West Side and is therefore a stone's throw away from the open expanses of Clapham Common with its tennis courts, a bowling green, cricket nets and a café. It is also ideally located for access to the charming shops, cafes and restaurants that the ever so popular Northcote Road has to offer.