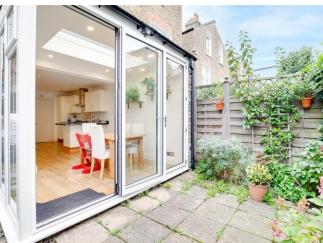

### About this property

Located on a quiet residential street just off of Clapham Common is this spacious garden flat arranged over three floors.

As you enter the property you are welcomed to the right by the large reception room boasting a fireplace, hard wood floors and plenty of natural light beaming through from the windows. Adjacent to this is the first bedroom which has direct access onto the garden via French doors. Towards the rear of the ground floor is the open plan kitchen/dining room. The kitchen benefits from modern integral appliances and plenty of storage space. The dining room which has enough space for a large dining room table is showered with natural light from the surrounding floor to ceiling doors which lead out onto the private garden as well as a sky light.