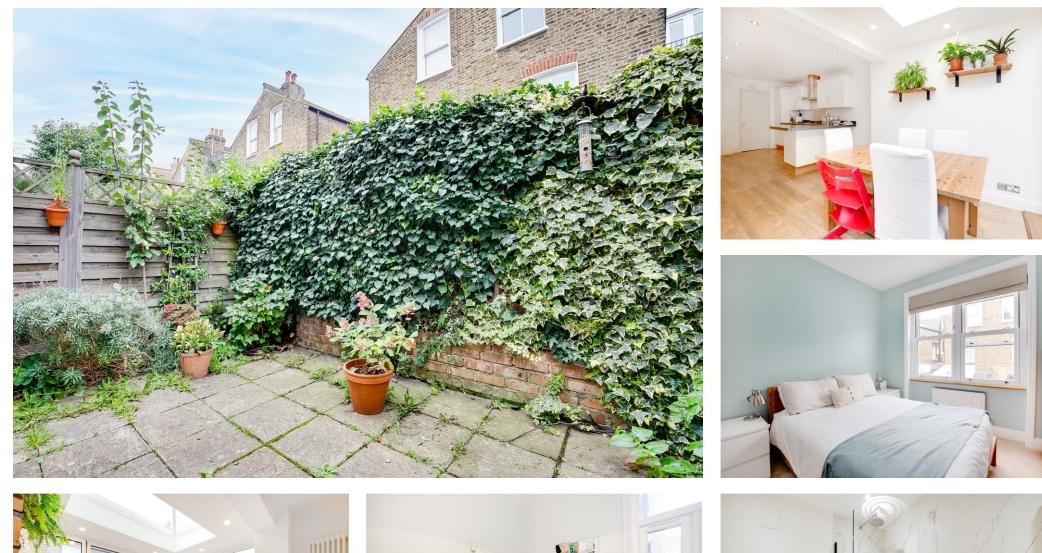

### About this property

Located on a quiet residential street just off of Clapham Common is this spacious garden flat arranged over three floors.

As you enter the property you are welcomed to the right by the large reception room boasting a fireplace, hard wood floors and plenty of natural light beaming through from the windows. Adjacent to this is the first bedroom which has direct access onto the garden via French doors. Towards the rear of the ground floor is the open plan kitchen/dining room. The kitchen benefits from modern integral appliances and plenty of storage space. The dining room which has enough space for a large dining room table is showered with natural light from the surrounding floor to ceiling doors which lead out onto the private garden as well as a sky light.