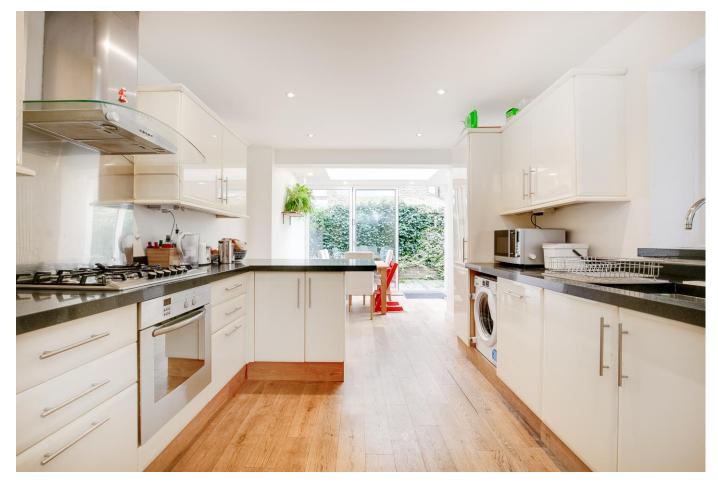

### About this property

Located on a quiet residential street just off of Clapham Common is this spacious garden flat arranged over three floors.

As you enter the property you are welcomed to the right by the large reception room boasting a fireplace, hard wood floors and plenty of natural light beaming through from the windows. Adjacent to this is the first bedroom which has direct access onto the garden via French doors. Towards the rear of the ground floor is the open plan kitchen/dining room. The kitchen benefits from modern integral appliances and plenty of storage space. The dining room which has enough space for a large dining room table is showered with natural light from the surrounding floor to ceiling doors which lead out onto the private garden as well as a sky light.