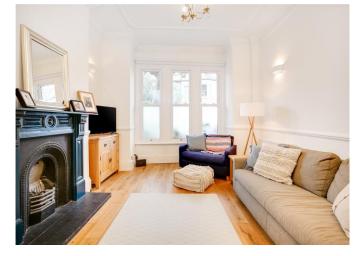

### About this property

Located on a quiet residential street just off of Clapham Common is this spacious garden flat arranged over three floors.

As you enter the property you are welcomed to the right by the large reception room boasting a fireplace, hard wood floors and plenty of natural light beaming through from the windows. Adjacent to this is the first bedroom which has direct access onto the garden via French doors. Towards the rear of the ground floor is the open plan kitchen/dining room. The kitchen benefits from modern integral appliances and plenty of storage space. The dining room which has enough space for a large dining room table is showered with natural light from the surrounding floor to ceiling doors which lead out onto the private garden as well as a sky light.