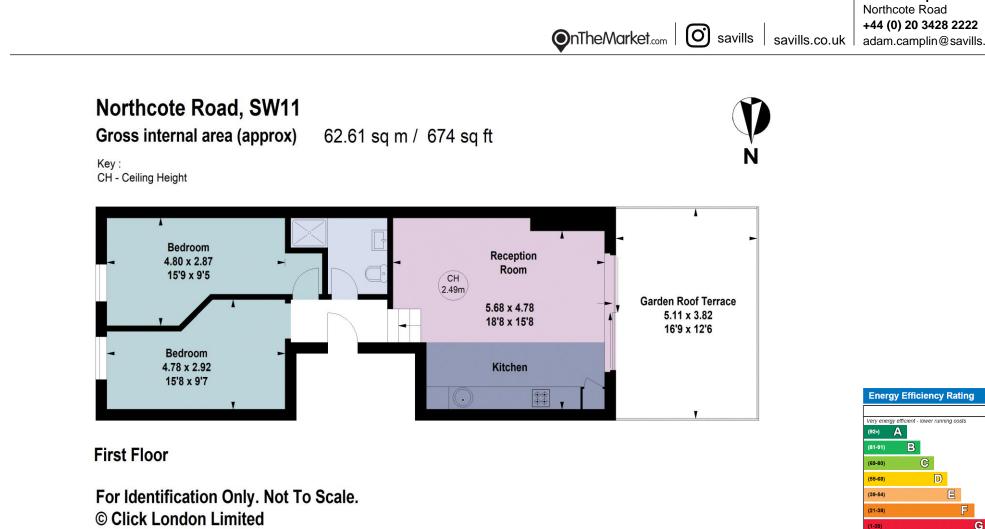

#### About this property

This stunning two bedroom flat sits on the upper floor and boasts a private garden terrace.

To the right the property opens up into the open plan kitchen/reception room. The modern kitchen benefits from fully integrated appliances and plenty of storage and sits along one side of the reception. This space is large enough for a table and chairs as well as reception furniture, and has direct access to the roof terrace via floor to ceiling glass doors maximizing on the natural light. The garden terrace is ideal for entertaining and alfresco dining. Towards the front of the property are the two double bedrooms and modern bathroom complete with a shower/bath.