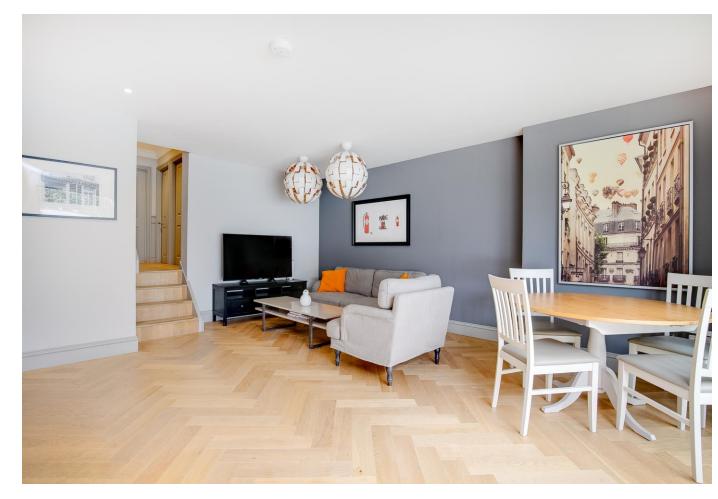

#### About this property

This stunning two bedroom flat sits on the upper floor and boasts a private garden terrace.

To the right the property opens up into the open plan kitchen/reception room. The modern kitchen benefits from fully integrated appliances and plenty of storage and sits along one side of the reception. This space is large enough for a table and chairs as well as reception furniture, and has direct access to the roof terrace via floor to ceiling glass doors maximizing on the natural light. The garden terrace is ideal for entertaining and alfresco dining. Towards the front of the property are the two double bedrooms and modern bathroom complete with a shower/bath.