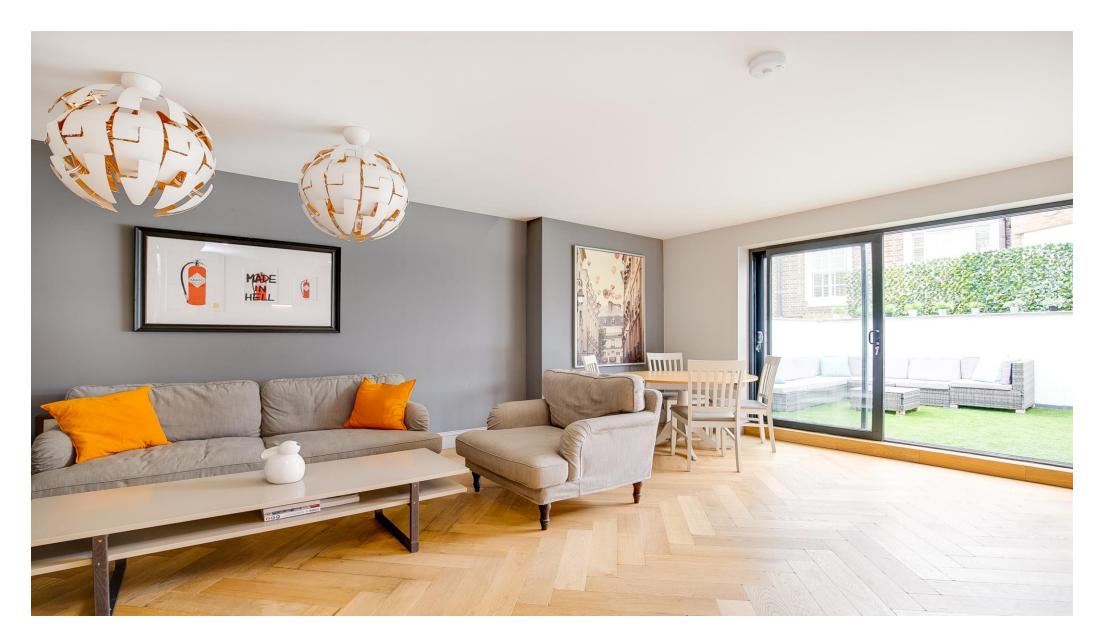

#### About this property

This stunning two bedroom flat sits on the upper floor and boasts a private garden terrace.

To the right the property opens up into the open plan kitchen/reception room. The modern kitchen benefits from fully integrated appliances and plenty of storage and sits along one side of the reception. This space is large enough for a table and chairs as well as reception furniture, and has direct access to the roof terrace via floor to ceiling glass doors maximizing on the natural light. The garden terrace is ideal for entertaining and alfresco dining. Towards the front of the property are the two double bedrooms and modern bathroom complete with a shower/bath.