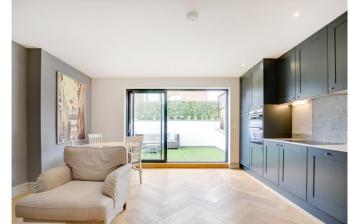

#### About this property

This stunning two bedroom flat sits on the upper floor and boasts a private garden terrace.

To the right the property opens up into the open plan kitchen/reception room. The modern kitchen benefits from fully integrated appliances and plenty of storage and sits along one side of the reception. This space is large enough for a table and chairs as well as reception furniture, and has direct access to the roof terrace via floor to ceiling glass doors maximizing on the natural light. The garden terrace is ideal for entertaining and alfresco dining. Towards the front of the property are the two double bedrooms and modern bathroom complete with a shower/bath.