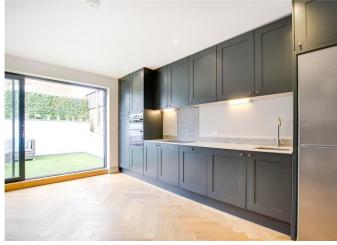

#### About this property

This stunning two bedroom flat sits on the upper floor and boasts a private garden terrace.

To the right the property opens up into the open plan kitchen/reception room. The modern kitchen benefits from fully integrated appliances and plenty of storage and sits along one side of the reception. This space is large enough for a table and chairs as well as reception furniture, and has direct access to the roof terrace via floor to ceiling glass doors maximizing on the natural light. The garden terrace is ideal for entertaining and alfresco dining. Towards the front of the property are the two double bedrooms and modern bathroom complete with a shower/bath.