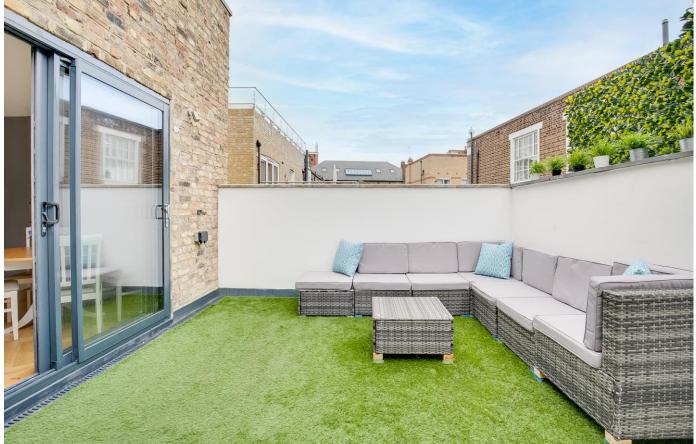

#### About this property

This stunning two bedroom flat sits on the upper floor and boasts a private garden terrace.

To the right the property opens up into the open plan kitchen/reception room. The modern kitchen benefits from fully integrated appliances and plenty of storage and sits along one side of the reception. This space is large enough for a table and chairs as well as reception furniture, and has direct access to the roof terrace via floor to ceiling glass doors maximizing on the natural light. The garden terrace is ideal for entertaining and alfresco dining. Towards the front of the property are the two double bedrooms and modern bathroom complete with a shower/bath.