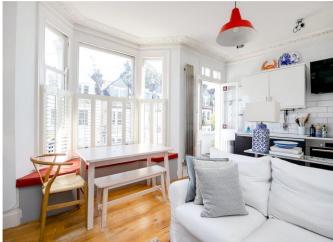

### About this property

Located just off the open expanses of Clapham Common sits this brilliant two-bedroom flat with a balcony.

As you enter the flat, the spacious open-plan reception and kitchen can be found to the right, boasting large bay windows allowing natural light to fill the space, and shelving units along one wall maximising the storage space. The kitchen benefits from modern fitted appliances and direct access onto the balcony, which has enough space for a table and chairs.