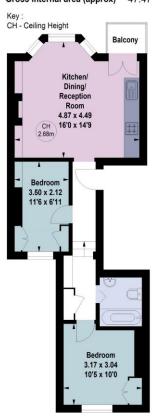

### Leathwaite Road, SW11

Gross internal area (approx) 47.47 sg m / 511 sg ft

First Floor

For Identification Only. Not To Scale. © Click London Limited

Important Notice Savills, its clients and any joint agents give notice that 1: They are not authorised to make or give any representations or warranties in relation to the property either here or elsewhere, either on their own behalf or on behalf of their client or otherwise. They assume no responsibility for any statement that may be made in these particulars. These particulars do not form part of any offer or contract and must not be relied upon as statements or representations of fact, 2: Any areas, measurements or distances are approximate. The text, photographs and plans are for guidance only and are not necessarily comprehensive. It should not be assumed that the property has all necessary planning, building regulation or other consents and Savills have not tested any services, equipment or facilities. Purchasers must satisfy themselves by inspection or otherwise. 20210928ANTS