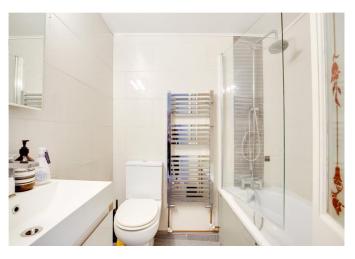

Located in the centre of the property is the second bedroom, which can also be used as a study and hosts built-in storage units to one side. Towards the rear is the principal bedroom with further storage units and the bathroom complete with a joint shower/bath.