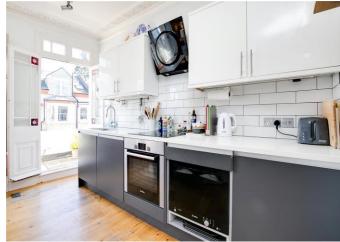

### About this property

Located just off the open expanses of Clapham Common sits this brilliant two-bedroom flat with a balcony.

As you enter the flat, the spacious open-plan reception and kitchen can be found to the right, boasting large bay windows allowing natural light to fill the space, and shelving units along one wall maximising the storage space. The kitchen benefits from modern fitted appliances and direct access onto the balcony, which has enough space for a table and chairs.