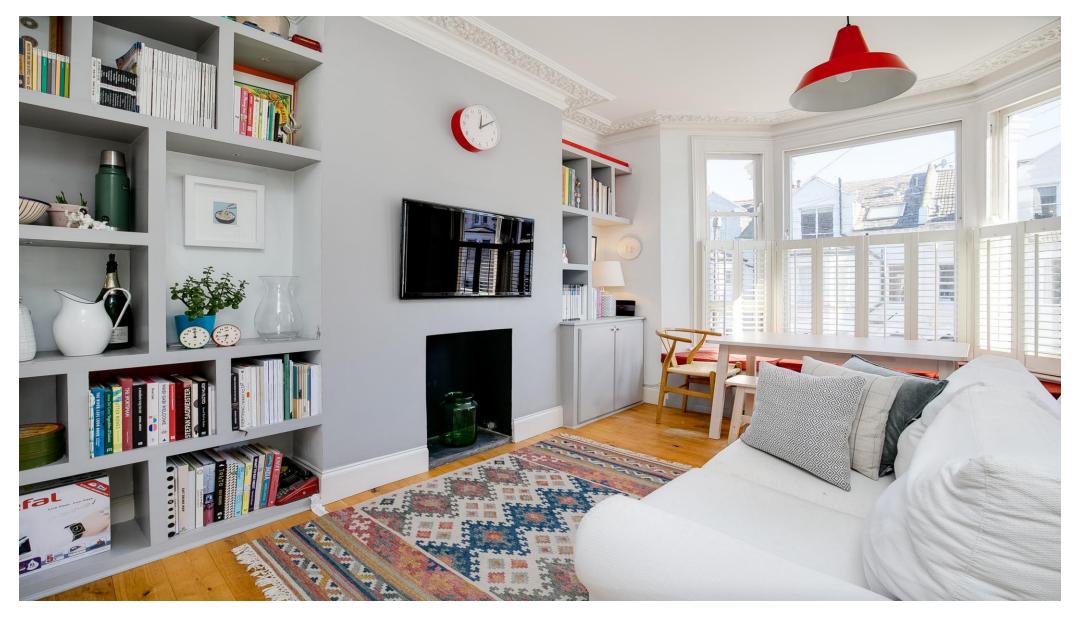

### About this property

Located just off the open expanses of Clapham Common sits this brilliant two-bedroom flat with a balcony.

As you enter the flat, the spacious open-plan reception and kitchen can be found to the right, boasting large bay windows allowing natural light to fill the space, and shelving units along one wall maximising the storage space. The kitchen benefits from modern fitted appliances and direct access onto the balcony, which has enough space for a table and chairs.