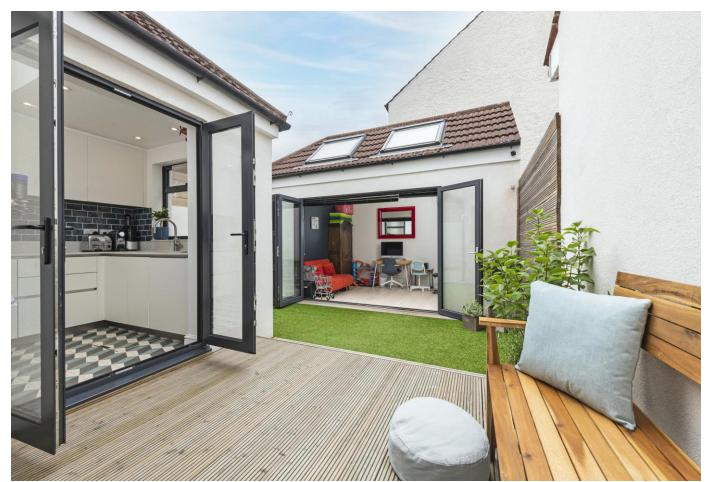

### About this property

A stunning end of terrace four bedroom family home in a highly desirable location 'Between the Commons', set back from the road behind the front garden.

The house has been extensively updated and extended by the current owners. On entering this charming home you are welcomed on the right hand side by the bright and airy reception room which features alcove cupboards with shelving above, wooden flooring throughout and opens onto the dining room which hosts space for a generous dining table which in turn leads through the contemporary kitchen. The kitchen comprises an abundance of white high gloss units, integrated appliances and a breakfast bar.

Access to the garden can be achieved from both the dining room and also through double

doors from the kitchen. The garden is part paved, part astro and is the perfect space for al fresco dining in the warmer months. To the rear of the garden is the home office which provides the perfect work from home space and encompasses extra storage. A cloakroom is also located on the ground floor.