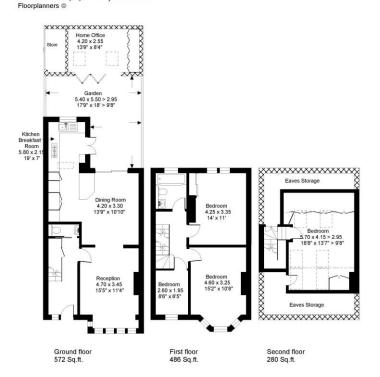

### Broomwood Road, SW11

Gross internal area (approx.): 124.3 sq.m. (1338 sq.ft.) Plus eaves storage and home office 29.7 sq.m. (320 sq.ft.) Total area shown on plan 154 sq.m. (1658 sq.ft.) For identification purposes only. Not to scale.