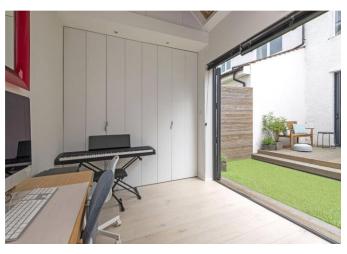

Access to the garden can be achieved from both the dining room and also through double

doors from the kitchen. The garden is part paved, part astro and is the perfect space for al fresco dining in the warmer months. To the rear of the garden is the home office which provides the perfect work from home space and encompasses extra storage. A cloakroom is also located on the ground floor.