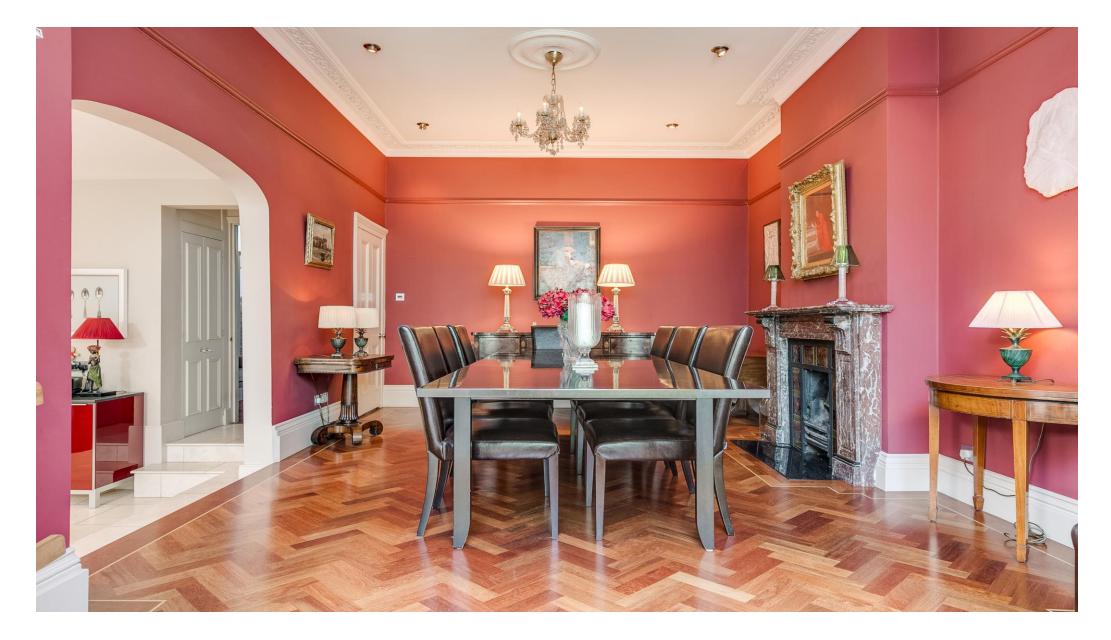

Upon entering this charming home you are welcomed on the left by the reception room with high ceilings, a bay window which bathes the room with natural light and a large bolections style fireplace. Adjacent to the reception room is the dining room with a large decorative fireplace, stunning parquet flooring and ornate cornice. Leading from the dining room is the spacious kitchen breakfast room complete with an Aga and Poggenpohl units. The room has been cleverly designed to allow for a large dining table as well as a seating