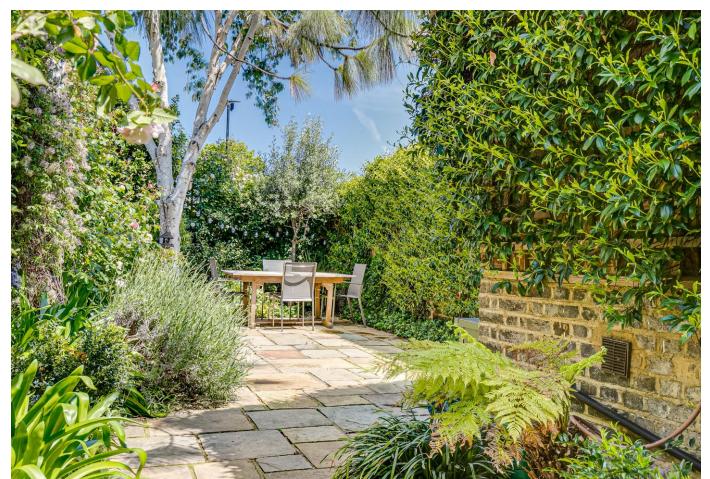

area. To the rear through patio doors is the secluded 33ft garden which is all paved and planted with mature shrubbery making a peaceful place to relax in the summer months. The ground floor also benefits from a further reception room at the front previously being used as a study and a cellar which leads off the kitchen.