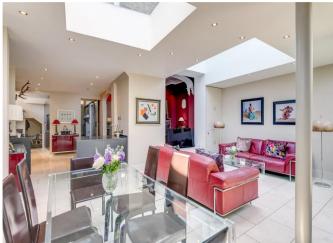

Upon entering this charming home you are welcomed on the left by the reception room with high ceilings, a bay window which bathes the room with natural light and a large bolections style fireplace. Adjacent to the reception room is the dining room with a large decorative fireplace, stunning parquet flooring and ornate cornice. Leading from the dining room is the spacious kitchen breakfast room complete with an Aga and Poggenpohl units. The room has been cleverly designed to allow for a large dining table as well as a seating

area. To the rear through patio doors is the secluded 33ft garden which is all paved and planted with mature shrubbery making a peaceful place to relax in the summer months. The ground floor also benefits from a further reception room at the front previously being used as a study and a cellar which leads off the kitchen.