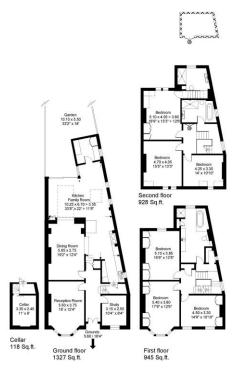

Elms Road, SW4 Gross internal area (approx.):

308.0 sq.m. (3315 sq.ft.) Plus 7.9 sq.m. (85 sq.ft.) For identification purposes only. Not to scale Floorplanners @

Important Notice Savills, its clients and any joint agents give notice that 1: They are not authorised to make or give any representations or warranties in relation to the property either here or elsewhere, either on their own behalf or on behalf of their client or otherwise. They assume no responsibility for any statement that may be made in these particulars. These particulars do not form part of any offer or contract and must not be relied upon as statements or representations of fact. 2: Any areas, measurements or distances are approximate. The text, photographs and plans are for guidance only and are not necessarily comprehensive. It should not be assumed that the property has all necessary planning, building regulation or other consents and Savills have not tested any services, equipment or facilities. Purchasers must satisfy themselves by inspection or otherwise. 20210614AXMC