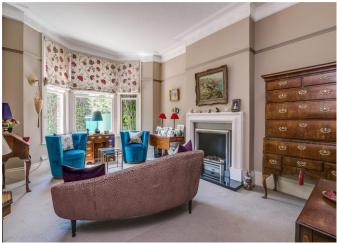

Upon entering this charming home you are welcomed on the left by the reception room with high ceilings, a bay window which bathes the room with natural light and a large bolections style fireplace. Adjacent to the reception room is the dining room with a large decorative fireplace, stunning parquet flooring and ornate cornice. Leading from the dining room is the spacious kitchen breakfast room complete with an Aga and Poggenpohl units. The room has been cleverly designed to allow for a large dining table as well as a seating