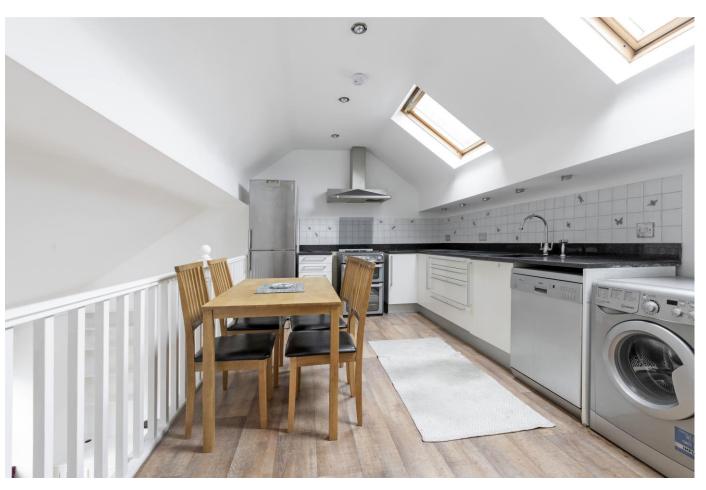

The reception room provides access to the kitchen via stairs to the mezzanine where the kitchen is located. The kitchen is fitted with white high gloss units, integrated appliances and has been cleverly designed to allow enough space for a dining table. It also leads through to eaves storage.