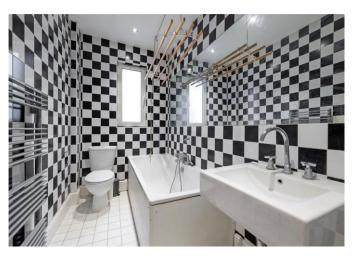

Adjacent to the reception room is the first bedroom which is bathed with light from the two windows and allows enough space for a double bed. The larger of the two bedrooms is located to the rear of the flat and benefits from an ensuite. There is also a further bathroom which hosts a bath located just before the first bedroom.