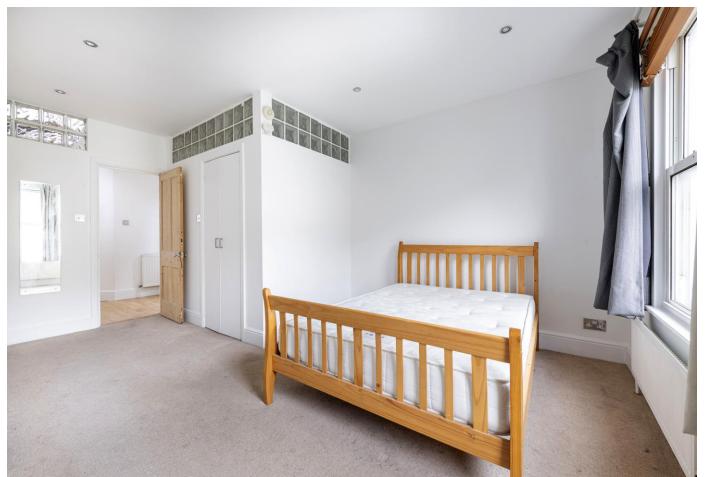

Adjacent to the reception room is the first bedroom which is bathed with light from the two windows and allows enough space for a double bed. The larger of the two bedrooms is located to the rear of the flat and benefits from an ensuite. There is also a further bathroom which hosts a bath located just before the first bedroom.