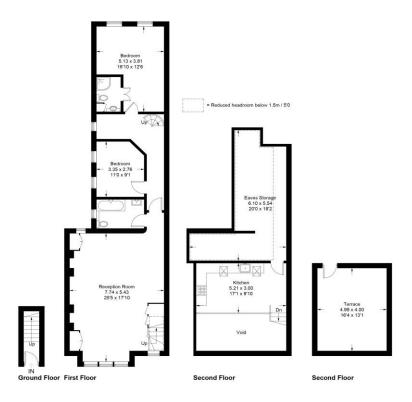

### Viewing

All viewings will be accompanied and are strictly by prior arrangement through Savills Northcote Road Office.
Telephone: +44 (0) 20 3428 2222.

Barnard Road, SW11

Approximate Gross Internal Area = 135.5 sq m / 1458 sq ft (Excluding Void / Terrace / Including Eaves Storage)

The reception room provides access to the kitchen via stairs to the mezzanine where the kitchen is located. The kitchen is fitted with white high gloss units, integrated appliances and has been cleverly designed to allow enough space for a dining table. It also leads through to eaves storage.

Adjacent to the reception room is the first bedroom which is bathed with light from the two windows and allows enough space for a double bed. The larger of the two bedrooms is located to the rear of the flat and benefits from an ensuite. There is also a further bathroom which hosts a bath located just before the first bedroom.

A spiral staircase located to the rear of the property provides access onto the roof terrace which offers a wonderful amount of space, views of South West London and is the perfect space to enjoy in the warmer months.