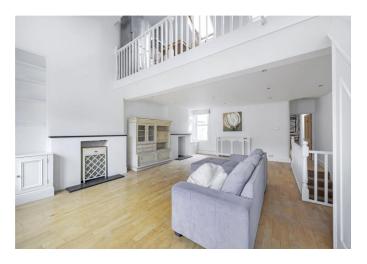

## About this property

A charming two bedroom flat situated just off St John's Road with an excellent roof terrace.

Upon entering this wonderful flat, you are welcomed on the left hand side by the spacious reception room which hosts a decorative fire place, alcove cupboards with shelving above, an abundance of living space and is flooded with natural light from the numerous windows which also encompass a window seat.

The reception room provides access to the kitchen via stairs to the mezzanine where the kitchen is located. The kitchen is fitted with white high gloss units, integrated appliances and has been cleverly designed to allow enough space for a dining table. It also leads through to eaves storage.