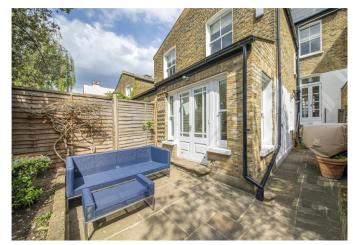

### About this property

A charming four bedroom family home located in a highly desirable location close to Clapham Common.

As you enter the property you are welcomed on the left hand side by the bright and spacious double reception room which features alcove cupboards with shelving above, two decorative fireplaces, wooden floors and a bay window which bathes the room with natural light. The wonderful double reception room also offers access to the garden via French doors. Adjacent is the kitchen/breakfast room which hosts a vast amount of Shaker units, a stunning Belfast sink and integrated appliances and has been cleverly designed to allow for a spacious dining area with room for a large dining table. The

kitchen in turn opens onto the wonderful paved garden, the perfect space to enjoy in the warmer months.

Located to the front of the first floor is a spacious and bright double bedroom which hosts inbuilt wardrobes and a bay window. A further two bedrooms and a bathroom with a shower are also located on the first floor. A further double bedroom is located on the second floor which encompasses eaves storage. An additional family bathroom with a bath is also located on this floor.