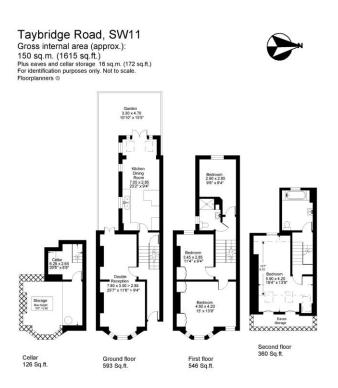

### About this property

A charming four bedroom family home located in a highly desirable location close to Clapham Common.

As you enter the property you are welcomed on the left hand side by the bright and spacious double reception room which features alcove cupboards with shelving above, two decorative fireplaces, wooden floors and a bay window which bathes the room with natural light. The wonderful double reception room also offers access to the garden via French doors. Adjacent is the kitchen/breakfast room which hosts a vast amount of Shaker units, a stunning Belfast sink and integrated appliances and has been cleverly designed to allow for a spacious dining area with room for a large dining table. The

kitchen in turn opens onto the wonderful paved garden, the perfect space to enjoy in the warmer months.

Located to the front of the first floor is a spacious and bright double bedroom which hosts inbuilt wardrobes and a bay window. A further two bedrooms and a bathroom with a shower are also located on the first floor. A further double bedroom is located on the second floor which encompasses eaves storage. An additional family bathroom with a bath is also located on this floor.

This property also benefits from a cellar and extra storage on the lower ground floor.