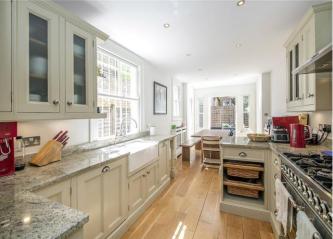

### About this property

A charming four bedroom family home located in a highly desirable location close to Clapham Common.

As you enter the property you are welcomed on the left hand side by the bright and spacious double reception room which features alcove cupboards with shelving above, two decorative fireplaces, wooden floors and a bay window which bathes the room with natural light. The wonderful double reception room also offers access to the garden via French doors. Adjacent is the kitchen/breakfast room which hosts a vast amount of Shaker units, a stunning Belfast sink and integrated appliances and has been cleverly designed to allow for a spacious dining area with room for a large dining table. The

kitchen in turn opens onto the wonderful paved garden, the perfect space to enjoy in the warmer months.

Located to the front of the first floor is a spacious and bright double bedroom which hosts inbuilt wardrobes and a bay window. A further two bedrooms and a bathroom with a shower are also located on the first floor. A further double bedroom is located on the second floor which encompasses eaves storage. An additional family bathroom with a bath is also located on this floor.