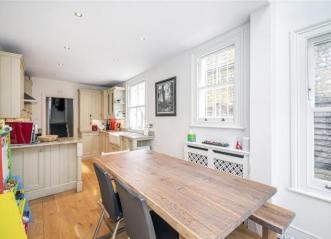

### About this property

A charming four bedroom family home located in a highly desirable location close to Clapham Common.

As you enter the property you are welcomed on the left hand side by the bright and spacious double reception room which features alcove cupboards with shelving above, two decorative fireplaces, wooden floors and a bay window which bathes the room with natural light. The wonderful double reception room also offers access to the garden via French doors. Adjacent is the kitchen/breakfast room which hosts a vast amount of Shaker units, a stunning Belfast sink and integrated appliances and has been cleverly designed to allow for a spacious dining area with room for a large dining table. The

kitchen in turn opens onto the wonderful paved garden, the perfect space to enjoy in the warmer months.

Located to the front of the first floor is a spacious and bright double bedroom which hosts inbuilt wardrobes and a bay window. A further two bedrooms and a bathroom with a shower are also located on the first floor. A further double bedroom is located on the second floor which encompasses eaves storage. An additional family bathroom with a bath is also located on this floor.