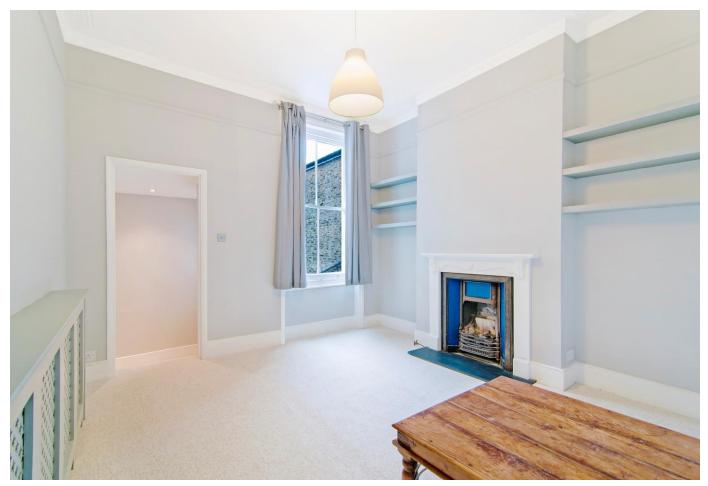

### About this property

This stunningly refurbished flat sits on the first floor of a beautiful period building that overlooks Clapham Common West Side.

Towards to rear of the property is the modern kitchen with integral appliances and stunning exposed brick, and the bathroom with a fitted shower/bath. The reception room can be found towards the right of the entrance and leads onto the two bedrooms.