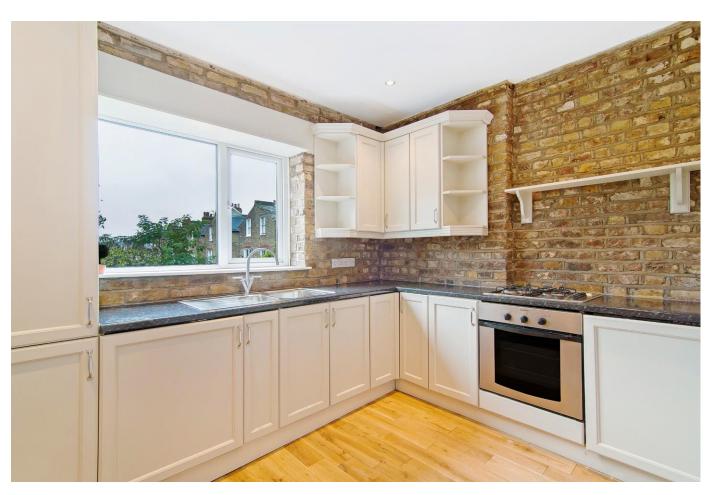

### About this property

This stunningly refurbished flat sits on the first floor of a beautiful period building that overlooks Clapham Common West Side.

Towards to rear of the property is the modern kitchen with integral appliances and stunning exposed brick, and the bathroom with a fitted shower/bath. The reception room can be found towards the right of the entrance and leads onto the two bedrooms.