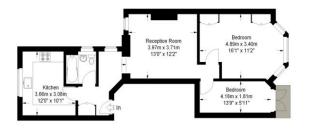

## Clapham Common Westside

Approximate Gross Internal Area 61 sq m / 656 sq ft

### First Floor

Illustration for identification purposes only, measurements are approximate, not to scale.

onTheMarket.com on savills savills.co.uk adam.camplin@savills.com

**Adam Camplin** Northcote Road +44 (0) 20 3428 2222