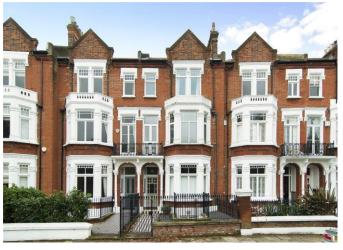

### About this property

This stunningly refurbished flat sits on the first floor of a beautiful period building that overlooks Clapham Common West Side.

Towards to rear of the property is the modern kitchen with integral appliances and stunning exposed brick, and the bathroom with a fitted shower/bath. The reception room can be found towards the right of the entrance and leads onto the two bedrooms.