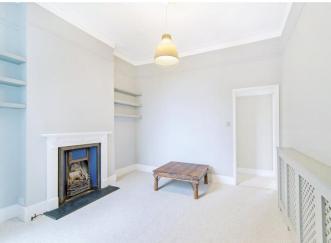

### About this property

This stunningly refurbished flat sits on the first floor of a beautiful period building that overlooks Clapham Common West Side.

Towards to rear of the property is the modern kitchen with integral appliances and stunning exposed brick, and the bathroom with a fitted shower/bath. The reception room can be found towards the right of the entrance and leads onto the two bedrooms.

The principal bedroom benefits from large bay windows allowing natural light to fill the space as well as built-in storage. Adjacent to this is the second bedroom which boasts a Juliet balcony with views of the common.