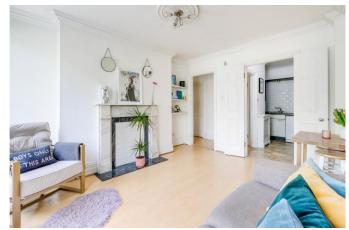

Adjacent to the bathroom is the kitchen featuring in array of integrated appliances and plenty of built in storage. The sizeable reception room benefits from built in shelving and two large windows allowing the room to be filled with natural light, completing the property.