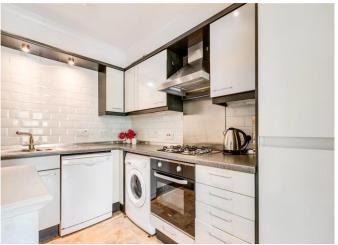

Adjacent to the bathroom is the kitchen featuring in array of integrated appliances and plenty of built in storage. The sizeable reception room benefits from built in shelving and two large windows allowing the room to be filled with natural light, completing the property.