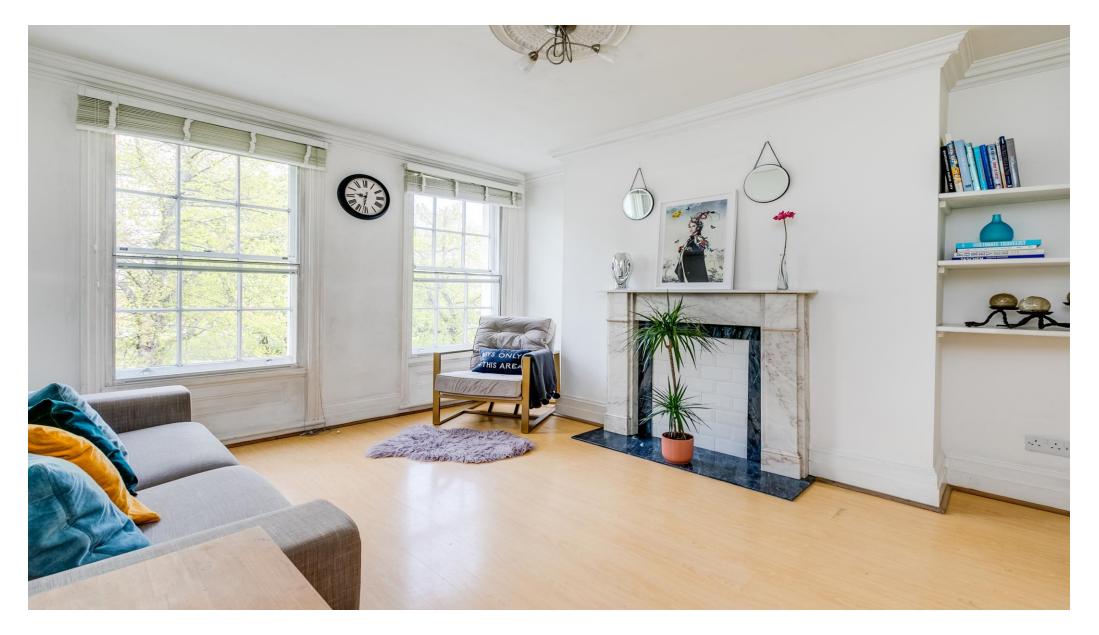

### About this property

Located on the first floor if this wonderful one bedroom flat overlooking Clapham Common.

As you enter the property, on the right hand side is the commodious double bedroom, benefitting from built in storage space and wardrobes. The modern bathroom is located nearby with a joint shower and bath.

Adjacent to the bathroom is the kitchen featuring in array of integrated appliances and plenty of built in storage. The sizeable reception room benefits from built in shelving and two large windows allowing the room to be filled with natural light, completing the property.