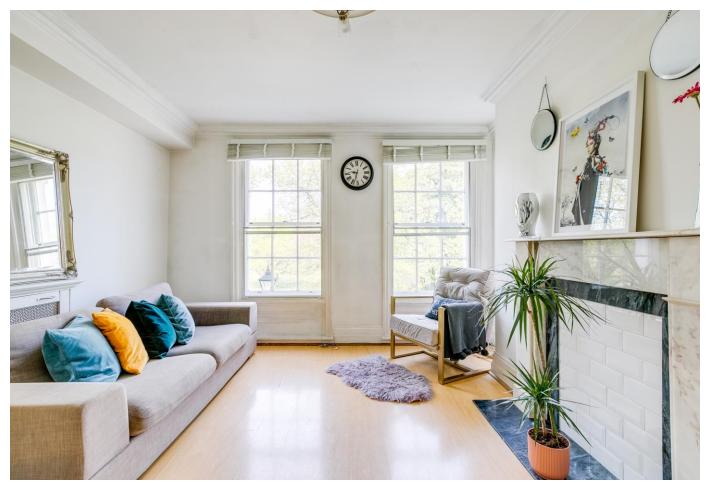

Adjacent to the bathroom is the kitchen featuring in array of integrated appliances and plenty of built in storage. The sizeable reception room benefits from built in shelving and two large windows allowing the room to be filled with natural light, completing the property.