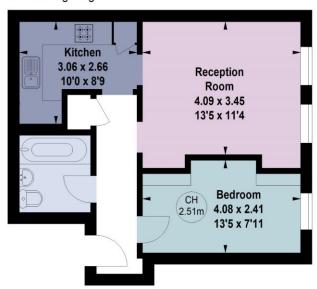

### About this property

Located on the first floor if this wonderful one bedroom flat overlooking Clapham Common.

As you enter the property, on the right hand side is the commodious double bedroom, benefitting from built in storage space and wardrobes. The modern bathroom is located nearby with a joint shower and bath.

Adjacent to the bathroom is the kitchen featuring in array of integrated appliances and plenty of built in storage. The sizeable reception room benefits from built in shelving and two large windows allowing the room to be filled with natural light, completing the property.

# **Brook House,** Clapham Common South Side, SW4

Gross internal area (approx) 42.36 sq m / 456 sq ft

CH - Ceiling Height

**First Floor** 

For Identification Only. Not To Scale. © Click London Limited