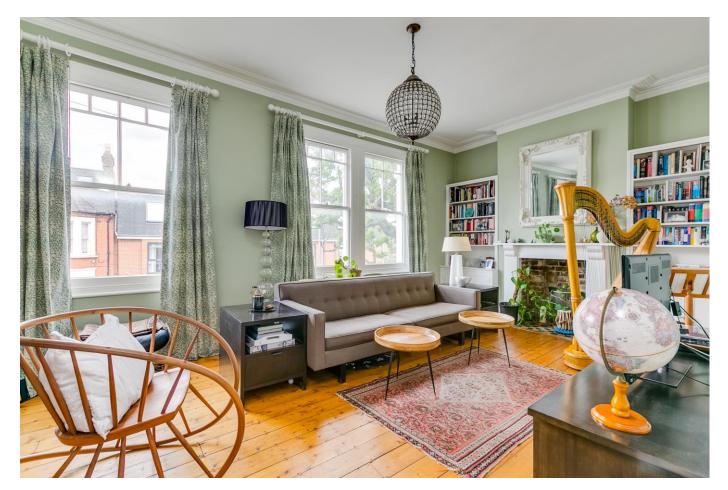

# About this property

A charming three bedroom flat ideally located 'Between the Commons'.

Upon entering the property you are welcomed by the spacious reception room which is bathed with natural light from the double windows, boasts wooden flooring throughout, a decorative fireplace and hosts alcove cupboards with shelving above. Adjacent is the excellent kitchen which is fitted with in-built units and integrated appliances and allows enough space for a dining table. This floor also comprises of the primary bedroom which offers an abundance of space, a built-in wardrobe and benefits from an en-suite bathroom. A further bathroom is also located on this floor and features a bath.