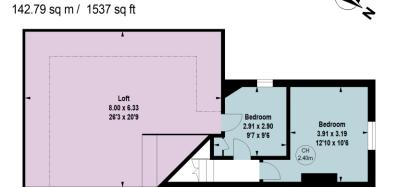

A further two bedrooms are situated on the second floor, with one of these being a double bedroom. This floor also benefits from a loft which is brilliant for extra storage.

# **Broomwood Road, SW11**

Gross internal area (approx) (Including Loft)

Key: CH - Ceiling Height

Second Floor

**Ground Floor Entrance** 

First Floor

For Identification Only. Not To Scale. © Click London Limited