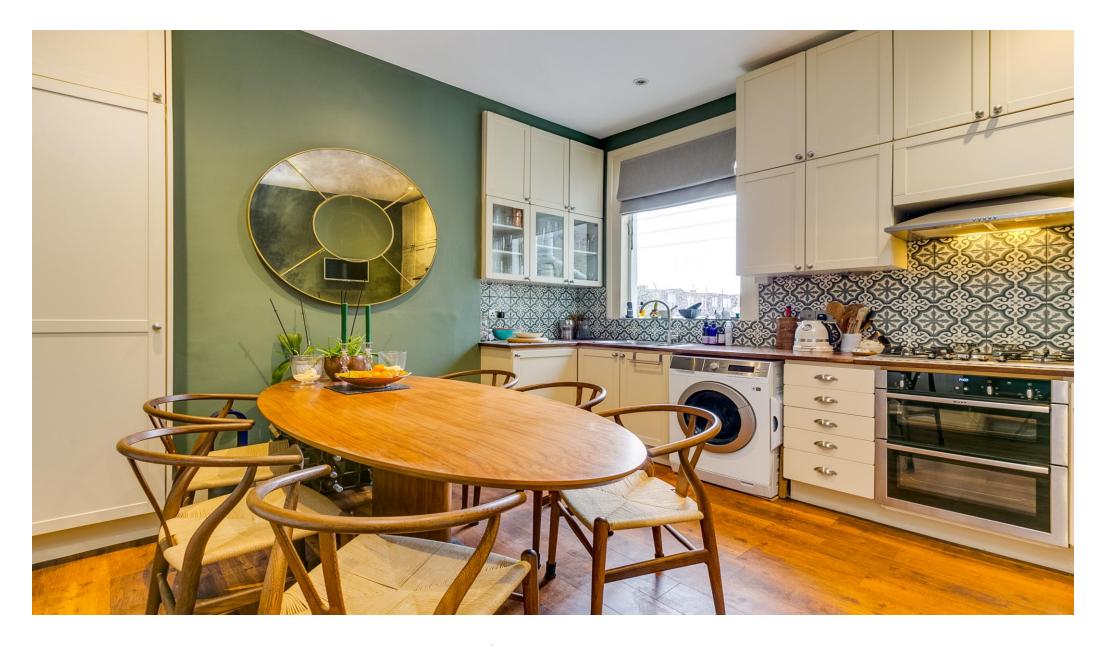

# About this property

A charming three bedroom flat ideally located 'Between the Commons'.

Upon entering the property you are welcomed by the spacious reception room which is bathed with natural light from the double windows, boasts wooden flooring throughout, a decorative fireplace and hosts alcove cupboards with shelving above. Adjacent is the excellent kitchen which is fitted with in-built units and integrated appliances and allows enough space for a dining table. This floor also comprises of the primary bedroom which offers an abundance of space, a built-in wardrobe and benefits from an en-suite bathroom. A further bathroom is also located on this floor and features a bath.