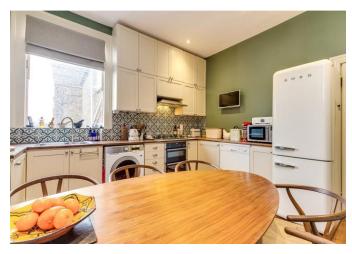

# About this property

A charming three bedroom flat ideally located 'Between the Commons'.

Upon entering the property you are welcomed by the spacious reception room which is bathed with natural light from the double windows, boasts wooden flooring throughout, a decorative fireplace and hosts alcove cupboards with shelving above. Adjacent is the excellent kitchen which is fitted with in-built units and integrated appliances and allows enough space for a dining table. This floor also comprises of the primary bedroom which offers an abundance of space, a built-in wardrobe and benefits from an en-suite bathroom. A further bathroom is also located on this floor and features a bath.