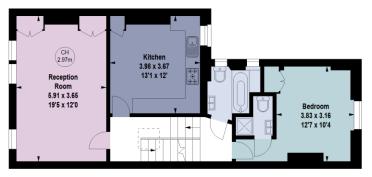

# About this property

A charming three bedroom flat ideally located 'Between the Commons'.

Upon entering the property you are welcomed by the spacious reception room which is bathed with natural light from the double windows, boasts wooden flooring throughout, a decorative fireplace and hosts alcove cupboards with shelving above. Adjacent is the excellent kitchen which is fitted with in-built units and integrated appliances and allows enough space for a dining table. This floor also comprises of the primary bedroom which offers an abundance of space, a built-in wardrobe and benefits from an en-suite bathroom. A further bathroom is also located on this floor and features a bath.

# **Broomwood Road, SW11**

Gross internal area (approx) (Including Loft)

Key: CH - Ceiling Height

Second Floor

**Ground Floor Entrance** 

First Floor

For Identification Only. Not To Scale. © Click London Limited