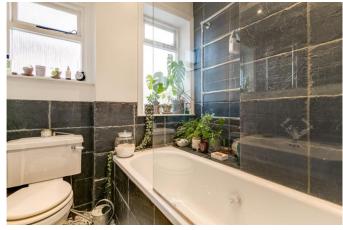

# About this property

A charming three bedroom flat ideally located 'Between the Commons'.

Upon entering the property you are welcomed by the spacious reception room which is bathed with natural light from the double windows, boasts wooden flooring throughout, a decorative fireplace and hosts alcove cupboards with shelving above. Adjacent is the excellent kitchen which is fitted with in-built units and integrated appliances and allows enough space for a dining table. This floor also comprises of the primary bedroom which offers an abundance of space, a built-in wardrobe and benefits from an en-suite bathroom. A further bathroom is also located on this floor and features a bath.