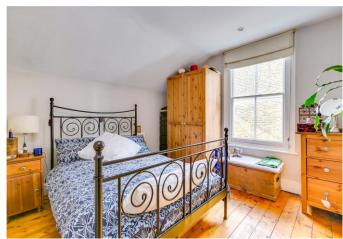

# About this property

A charming three bedroom flat ideally located 'Between the Commons'.

Upon entering the property you are welcomed by the spacious reception room which is bathed with natural light from the double windows, boasts wooden flooring throughout, a decorative fireplace and hosts alcove cupboards with shelving above. Adjacent is the excellent kitchen which is fitted with in-built units and integrated appliances and allows enough space for a dining table. This floor also comprises of the primary bedroom which offers an abundance of space, a built-in wardrobe and benefits from an en-suite bathroom. A further bathroom is also located on this floor and features a bath.