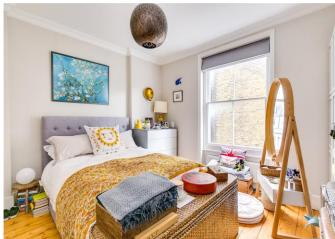

# About this property

A charming three bedroom flat ideally located 'Between the Commons'.

Upon entering the property you are welcomed by the spacious reception room which is bathed with natural light from the double windows, boasts wooden flooring throughout, a decorative fireplace and hosts alcove cupboards with shelving above. Adjacent is the excellent kitchen which is fitted with in-built units and integrated appliances and allows enough space for a dining table. This floor also comprises of the primary bedroom which offers an abundance of space, a built-in wardrobe and benefits from an en-suite bathroom. A further bathroom is also located on this floor and features a bath.

A further two bedrooms are situated on the second floor, with one of these being a double bedroom. This floor also benefits from a loft which is brilliant for extra storage.