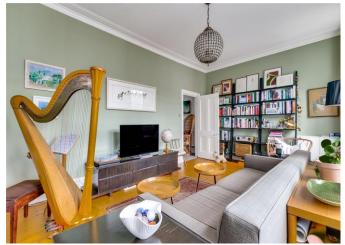

# About this property

A charming three bedroom flat ideally located 'Between the Commons'.

Upon entering the property you are welcomed by the spacious reception room which is bathed with natural light from the double windows, boasts wooden flooring throughout, a decorative fireplace and hosts alcove cupboards with shelving above. Adjacent is the excellent kitchen which is fitted with in-built units and integrated appliances and allows enough space for a dining table. This floor also comprises of the primary bedroom which offers an abundance of space, a built-in wardrobe and benefits from an en-suite bathroom. A further bathroom is also located on this floor and features a bath.