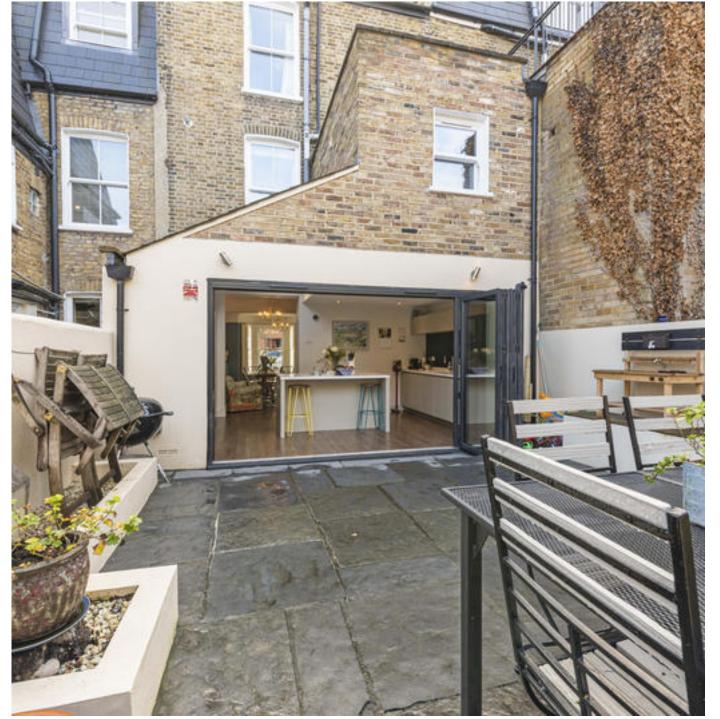

#### About this property

The house has been beautifully updated by the current owners and comprises to the right of the entrance a wonderful open plan reception room. The room is bathed with light from the large bay window and benefits from two large fireplaces, built in dwarf cupboards with shelves above and wooden flooring throughout. There is a large under stairs cupboard that amongst other things can comfortably house a buggy. The kitchen is adjacent and features white modern units, integrated appliances, a central island and bi folding doors allowing access to the garden. The 29 ft garden has

been paved to make it the perfect spot for al fresco dining in the sunnier months.

The first floor hosts two double bedrooms both benefiting from built in wardrobes. On this floor is a modern spacious family bathroom with a free standing shower. There are a further two double bedrooms located on the second floor both with fitted wardrobes with one of the bedrooms benefitting from an en-suite shower room.