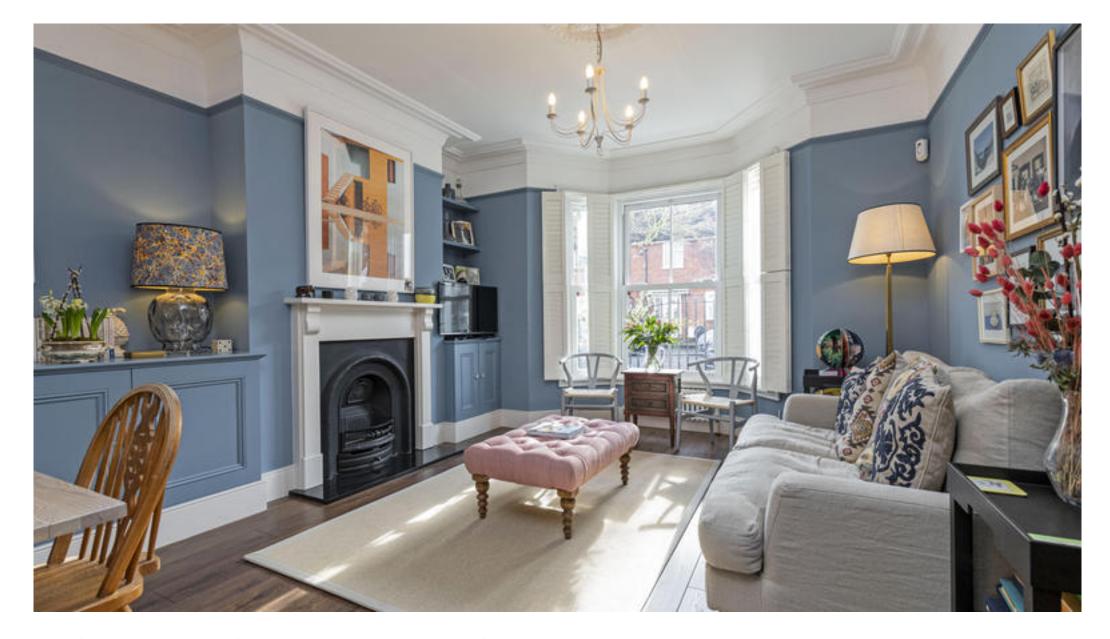

#### About this property

The house has been beautifully updated by the current owners and comprises to the right of the entrance a wonderful open plan reception room. The room is bathed with light from the large bay window and benefits from two large fireplaces, built in dwarf cupboards with shelves above and wooden flooring throughout. There is a large under stairs cupboard that amongst other things can comfortably house a buggy. The kitchen is adjacent and features white modern units, integrated appliances, a central island and bi folding doors allowing access to the garden. The 29 ft garden has