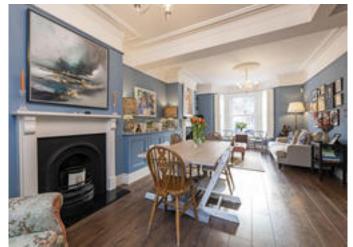

#### About this property

The house has been beautifully updated by the current owners and comprises to the right of the entrance a wonderful open plan reception room. The room is bathed with light from the large bay window and benefits from two large fireplaces, built in dwarf cupboards with shelves above and wooden flooring throughout. There is a large under stairs cupboard that amongst other things can comfortably house a buggy. The kitchen is adjacent and features white modern units, integrated appliances, a central island and bi folding doors allowing access to the garden. The 29 ft garden has