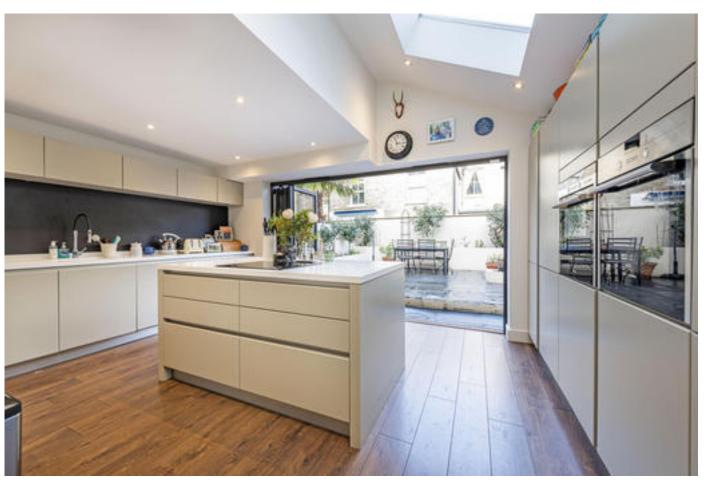

#### About this property

The house has been beautifully updated by the current owners and comprises to the right of the entrance a wonderful open plan reception room. The room is bathed with light from the large bay window and benefits from two large fireplaces, built in dwarf cupboards with shelves above and wooden flooring throughout. There is a large under stairs cupboard that amongst other things can comfortably house a buggy. The kitchen is adjacent and features white modern units, integrated appliances, a central island and bi folding doors allowing access to the garden. The 29 ft garden has

been paved to make it the perfect spot for al fresco dining in the sunnier months.

The first floor hosts two double bedrooms both benefiting from built in wardrobes. On this floor is a modern spacious family bathroom with a free standing shower. There are a further two double bedrooms located on the second floor both with fitted wardrobes with one of the bedrooms benefitting from an en-suite shower room.