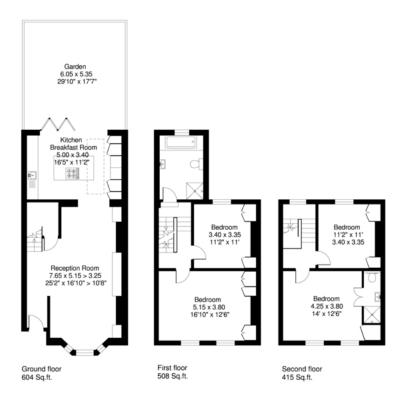

#### About this property

The house has been beautifully updated by the current owners and comprises to the right of the entrance a wonderful open plan reception room. The room is bathed with light from the large bay window and benefits from two large fireplaces, built in dwarf cupboards with shelves above and wooden flooring throughout. There is a large under stairs cupboard that amongst other things can comfortably house a buggy. The kitchen is adjacent and features white modern units, integrated appliances, a central island and bi folding doors allowing access to the garden. The 29 ft garden has

been paved to make it the perfect spot for al fresco dining in the sunnier months.

The first floor hosts two double bedrooms both benefiting from built in wardrobes. On this floor is a modern spacious family bathroom with a free standing shower. There are a further two double bedrooms located on the second floor both with fitted wardrobes with one of the bedrooms benefitting from an en-suite shower room.

# Nansen Road, SW11

Gross internal area (approx.): 141.9 sq.m. (1527 sq.ft.)
For identification purposes only. Not to scale. Floorplanners ©

Important notice: Savills, their clients and any joint agents give notice that 1: They are not authorised to make or give any representations or warranties in relation to the property either here or elsewhere, either on their own behalf or on behalf of their client or otherwise. They assume no responsibility for any statement that may be made in these particulars. These particulars do not form part of any offer or contract and must not be relied upon as statements or representations of fact. 2: Any areas, measurements or distances are approximate. The text, photographs and plans are for guidance only and are not necessarily comprehensive. It should not be assumed that the property has all necessary planning, building regulation or other consents and Savills have not tested any services, equipment or facilities. Purchasers must satisfy themselves by inspection or otherwise. 12022001 Job ID: 148765 User Initials: AAM