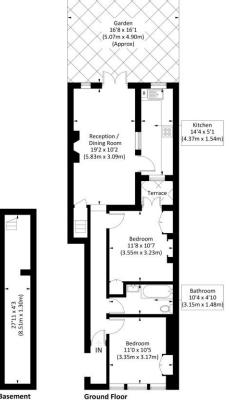

### Viewing

All viewings will be accompanied and are strictly by prior arrangement through Savills Northcote Road Office.
Telephone: +44 (0) 20 3428 2222.

●nThe/Market.com

**KYRLE ROAD, SW11** 

Approx. gross internal area 677 Sq Ft. / 62.9 Sq M Basement Approx. gross internal area 118 Sq Ft. / 11.0 Sq M

Illustration for identification purposes only, measurements are approximate, not to scale. FloorplansUsketch.com @ 2021 (ID723305)

Important Notice Savills, its clients and any joint agents give notice that 1: They are not authorised to make or give any representations or warranties in relation to the property either here or elsewhere, either on their own behalf or on behalf of their client or otherwise. They assume no responsibility for any statement that may be made in these particulars. These particulars do not form part of any offer or contract and must not be relied upon as statements or representations of fact. 2: Any areas, measurements or distances are approximate. The text, photographs and plans are for guidance only and are not necessarily comprehensive. It should not be assumed that the property has all necessary planning, building regulation or other consents and Savills have not tested any services, equipment or facilities. Purchasers must satisfy themselves by inspection or otherwise. 20210119OLCG