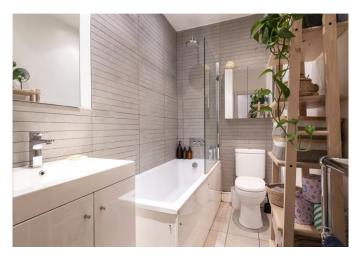

The second double bedroom is located nearby also with plenty of built in storage and allows direct access out on to the terrace. The modern bathroom has further storage and a joint shower and bath.

The kitchen can be accessed through the reception room with fully integrated appliances, storage and skylight windows allowing natural light to fill both the kitchen and the reception room.