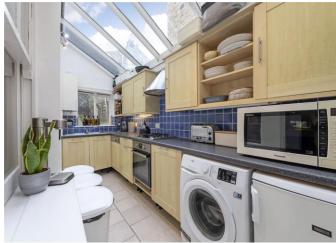

The second double bedroom is located nearby also with plenty of built in storage and allows direct access out on to the terrace. The modern bathroom has further storage and a joint shower and bath.

The kitchen can be accessed through the reception room with fully integrated appliances, storage and skylight windows allowing natural light to fill both the kitchen and the reception room.