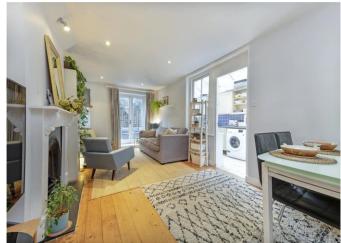

The reception room has a comfortable seating area and space for a dining table. A fireplace creates a warm and homely feel to the room and French doors that provide access out to the large south east facing garden, perfect for entertaining and relaxing. The basement with a gross internal area of 118 sq ft. completes the property.