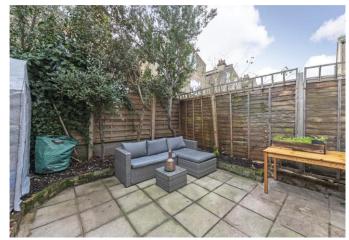

The reception room has a comfortable seating area and space for a dining table. A fireplace creates a warm and homely feel to the room and French doors that provide access out to the large south east facing garden, perfect for entertaining and relaxing. The basement with a gross internal area of 118 sq ft. completes the property.