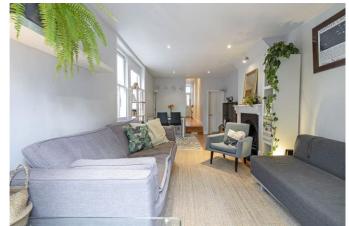

The reception room has a comfortable seating area and space for a dining table. A fireplace creates a warm and homely feel to the room and French doors that provide access out to the large south east facing garden, perfect for entertaining and relaxing. The basement with a gross internal area of 118 sq ft. completes the property.