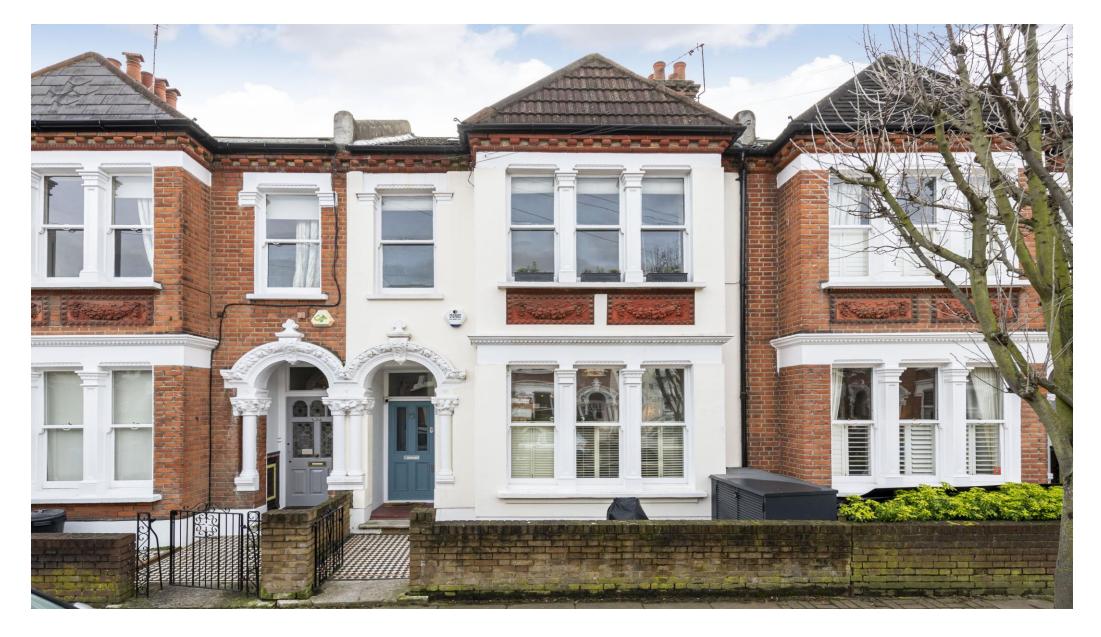

### **Local Information**

Situated Between the Commons, Kyrle Road is a popular residential street that runs off Clapham Common West Side and is therefore a stone's throw away from the open expanses of Clapham Common with its tennis courts, a bowling green, cricket nets and a café. It is also ideally located for access to the charming shops, cafes and restaurants that the ever so popular Northcote Road has to offer.

For transport Clapham South Underground Station (Northern Line) offers services into The City and West End and Clapham Junction Station mainline also provides services into London Victoria and London Waterloo. The area further benefits from an excellent selection of schools.