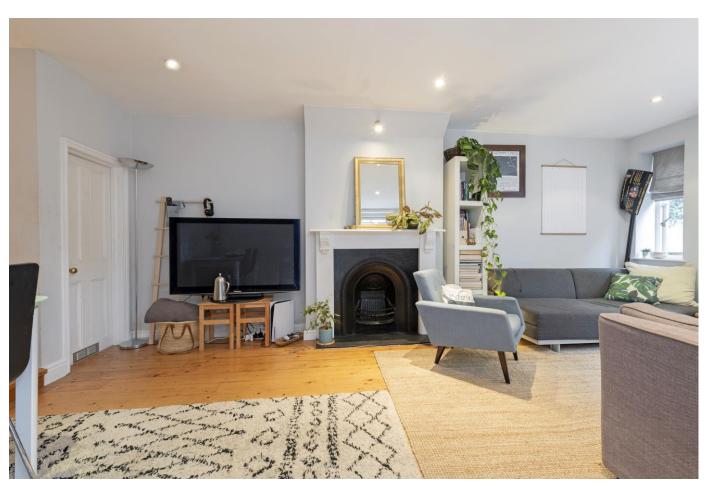

The reception room has a comfortable seating area and space for a dining table. A fireplace creates a warm and homely feel to the room and French doors that provide access out to the large south east facing garden, perfect for entertaining and relaxing. The basement with a gross internal area of 118 sq ft. completes the property.