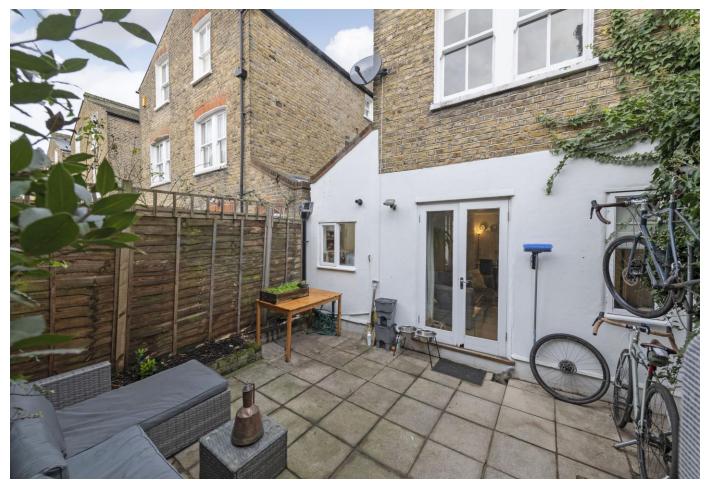

The reception room has a comfortable seating area and space for a dining table. A fireplace creates a warm and homely feel to the room and French doors that provide access out to the large south east facing garden, perfect for entertaining and relaxing. The basement with a gross internal area of 118 sq ft. completes the property.