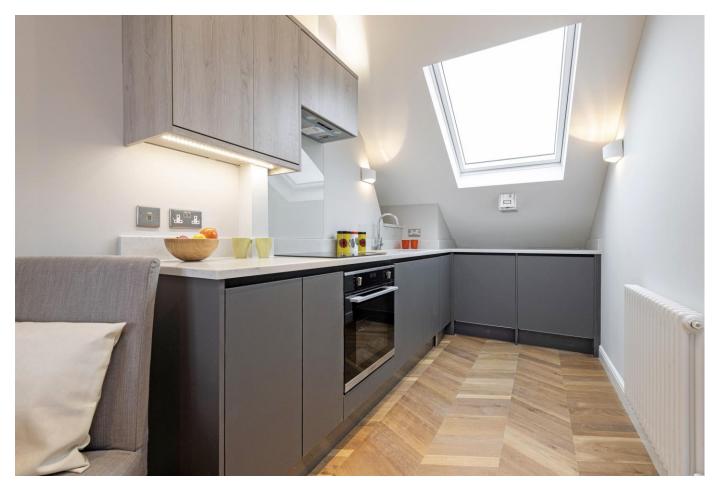

# About this property

Upon entering this one bedroom flat located on the top floor, the light and airy reception room has space for a breakfast table and the kitchen has fully integrated appliances, plenty of built in storage and a skylight window allowing natural light to fill the room.