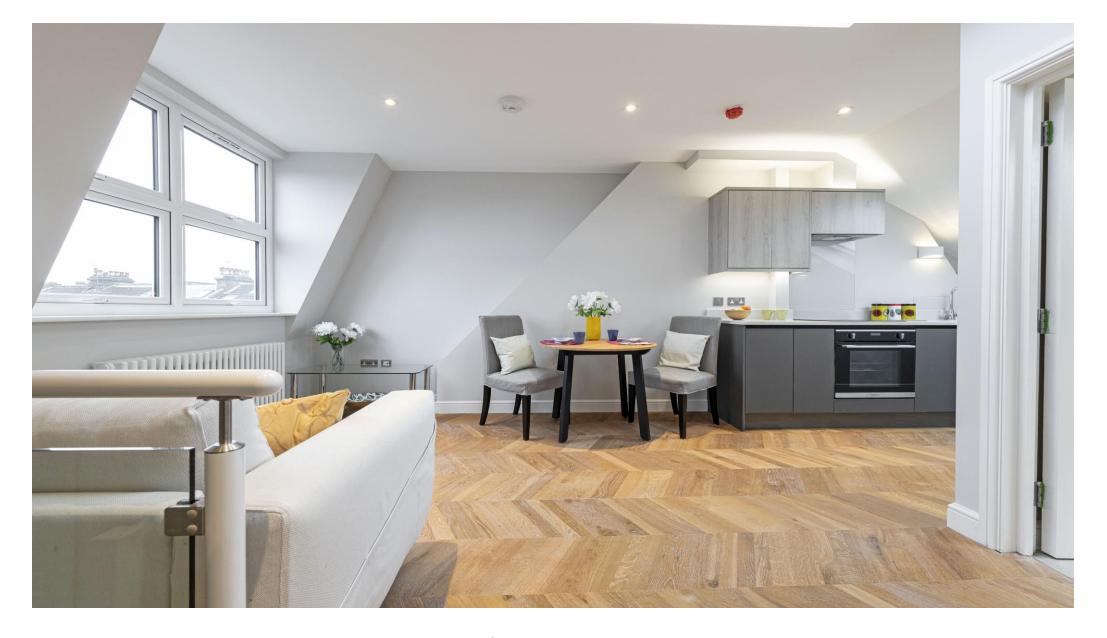

# About this property

Upon entering this one bedroom flat located on the top floor, the light and airy reception room has space for a breakfast table and the kitchen has fully integrated appliances, plenty of built in storage and a skylight window allowing natural light to fill the room.

The modern bathroom is located nearby and the sizeable double bedroom has built in storage and a skylight window, completing the property.