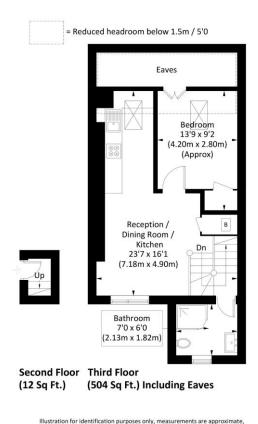

## TFF ST. JOHN'S HILL, SW11

Approx. gross internal area 516 Sq Ft. / 48 Sq M

**Energy Efficiency Rating** Current Potentia Very energy efficient - lower running costs A 78 78 (55-68) (39-54) (21-38)G Not energy efficient - higher running costs England, Scotland & Wales