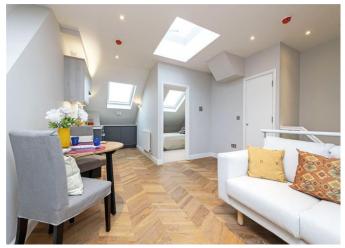

# About this property

Upon entering this one bedroom flat located on the top floor, the light and airy reception room has space for a breakfast table and the kitchen has fully integrated appliances, plenty of built in storage and a skylight window allowing natural light to fill the room.