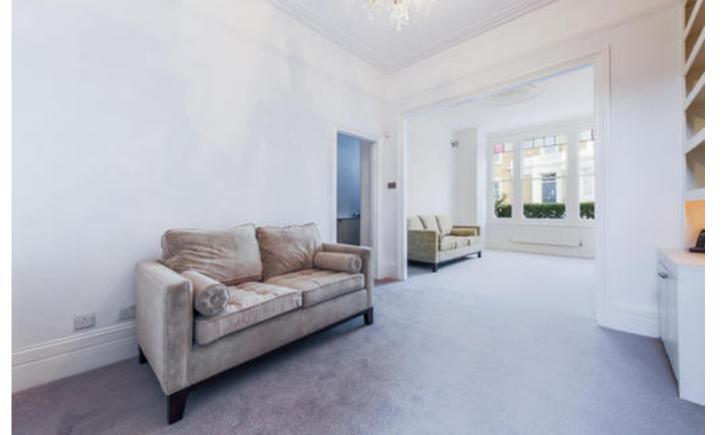

### About this property

Situated over three floors, this period property offers five double bedrooms and covers in excess of 2270 sq ft.

Upon entering the house you are welcomed by the light and airey double reception room with a bay window and period fire places. Adjacent to this is the kitchen/dining room which encompasses integrated units, a built in breakfast bar and boasts additional space for a separate dining table. The kitchen has dual patio doors opening to a side passage and the garden itself. The garden is laid to patio with a rolling door opening onto a quiet lane behind and also boasts the potential for off street parking. The ground floor is complete with a cloakroom and access to a fitted cellar.