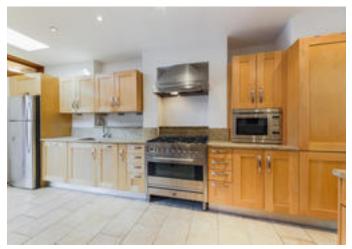

### About this property

Situated over three floors, this period property offers five double bedrooms and covers in excess of 2270 sq ft.

Upon entering the house you are welcomed by the light and airey double reception room with a bay window and period fire places. Adjacent to this is the kitchen/dining room which encompasses integrated units, a built in breakfast bar and boasts additional space for a separate dining table. The kitchen has dual patio doors opening to a side passage and the garden itself. The garden is laid to patio with a rolling door opening onto a quiet lane behind and also boasts the potential for off street parking. The ground floor is complete with a cloakroom and access to a fitted cellar.