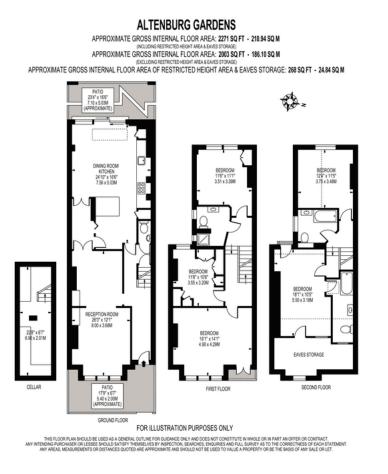

### About this property

Situated over three floors, this period property offers five double bedrooms and covers in excess of 2270 sq ft.

Upon entering the house you are welcomed by the light and airey double reception room with a bay window and period fire places. Adjacent to this is the kitchen/dining room which encompasses integrated units, a built in breakfast bar and boasts additional space for a separate dining table. The kitchen has dual patio doors opening to a side passage and the garden itself. The garden is laid to patio with a rolling door opening onto a quiet lane behind and also boasts the potential for off street parking. The ground floor is complete with a cloakroom and access to a fitted cellar.

The first floor hosts the wonderful primary bedroom, a dressing room with fitted wardrobes (converted from a double bedroom) and a further double bedroom and bathroom. The third floor provides two additional double bedrooms with one boasting an en suite, generous eaves storage and a Juliette balcony overlooking the garden. This floor is completed with a further modern bathroom.