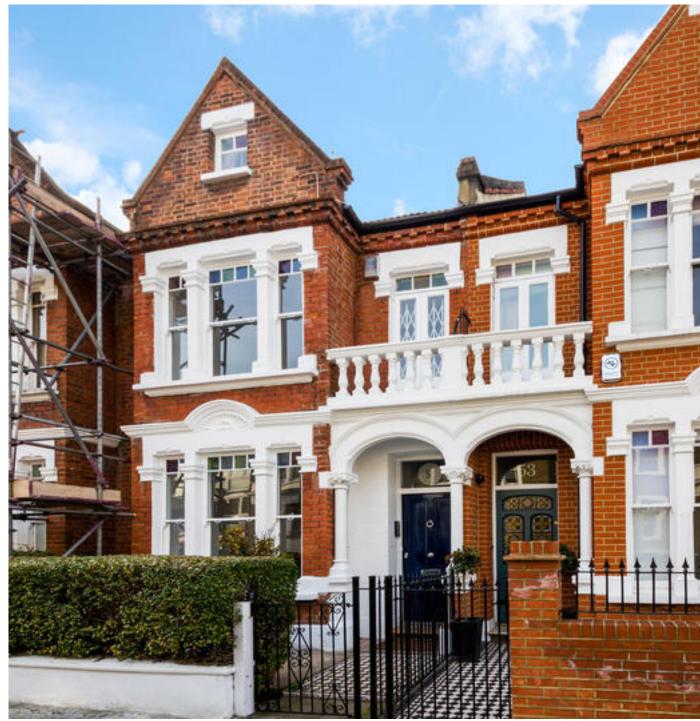

# A superb five bedroom home

Altenburg Gardens, London, SW11 1JH

Reception Room • Dining Room/Kitchen • Four Bedrooms • Four Bathrooms • Dressing Room • Garden • Fitted Cellar

### About this property

Situated over three floors, this period property offers five double bedrooms and covers in excess of 2270 sq ft.

Upon entering the house you are welcomed by the light and airey double reception room with a bay window and period fire places. Adjacent to this is the kitchen/dining room which encompasses integrated units, a built in breakfast bar and boasts additional space for a separate dining table. The kitchen has dual patio doors opening to a side passage and the garden itself. The garden is laid to patio with a rolling door opening onto a quiet lane behind and also boasts the potential for off street parking. The ground floor is complete with a cloakroom and access to a fitted cellar.