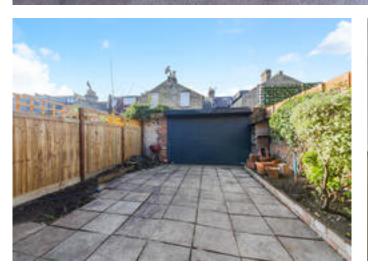

### About this property

Situated over three floors, this period property offers five double bedrooms and covers in excess of 2270 sq ft.

Upon entering the house you are welcomed by the light and airey double reception room with a bay window and period fire places. Adjacent to this is the kitchen/dining room which encompasses integrated units, a built in breakfast bar and boasts additional space for a separate dining table. The kitchen has dual patio doors opening to a side passage and the garden itself. The garden is laid to patio with a rolling door opening onto a quiet lane behind and also boasts the potential for off street parking. The ground floor is complete with a cloakroom and access to a fitted cellar.