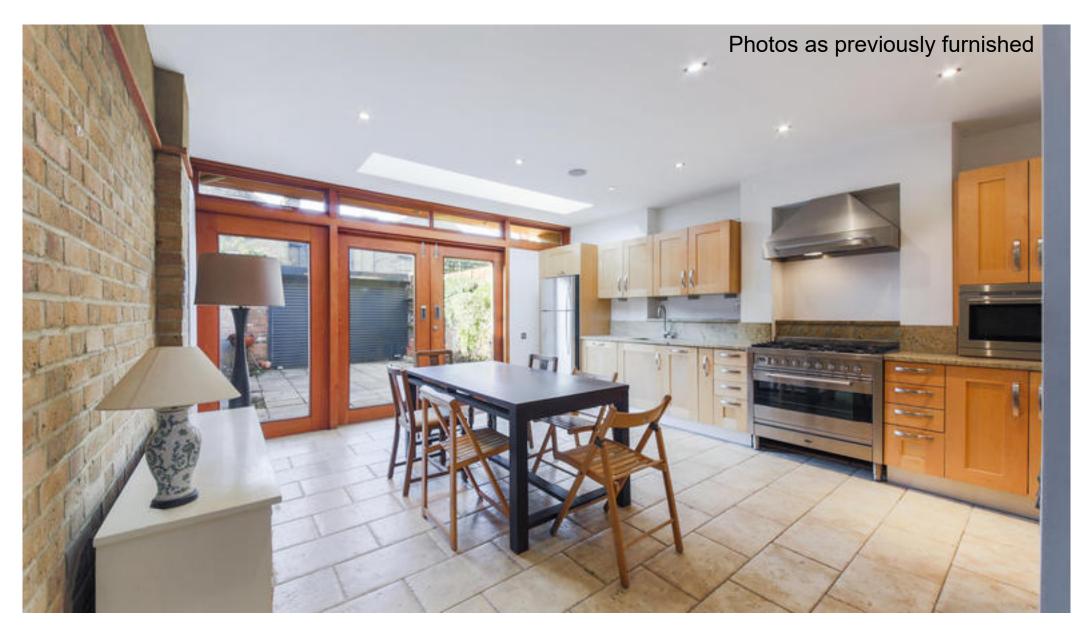

### About this property

Situated over three floors, this period property offers five double bedrooms and covers in excess of 2270 sq ft.

Upon entering the house you are welcomed by the light and airey double reception room with a bay window and period fire places. Adjacent to this is the kitchen/dining room which encompasses integrated units, a built in breakfast bar and boasts additional space for a separate dining table. The kitchen has dual patio doors opening to a side passage and the garden itself. The garden is laid to patio with a rolling door opening onto a quiet lane behind and also boasts the potential for off street parking. The ground floor is complete with a cloakroom and access to a fitted cellar.