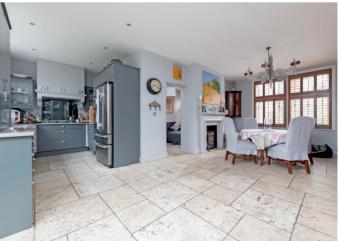

natural light. The spacious dining area and kitchen is situated on the right of the ground floor and encompasses built in units and integrated appliances. It also offers access to the beautiful and well secluded garden which is perfect for al fresco dining. Leading through from the dining area is the study which again benefits from built in shelving units