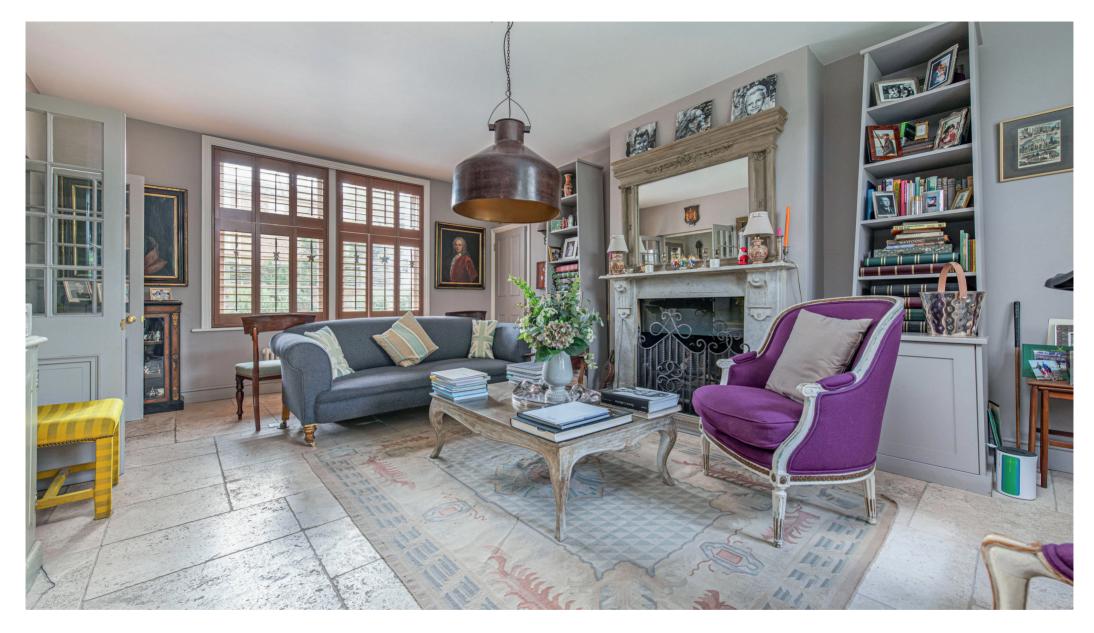

## About this property

This wonderful double fronted house is one of a unique pair of houses set well back from the road behind a lovely lawned front garden with secure off street parking.

Approached through the front garden on entering the house, you are welcomed on the left hand side by a stunning sitting room which hosts a traditional fireplace and built in shelving with dwarf cupboards. The room is flooded by natural light from the double aspect windows which allow you to look out onto both gardens. Adjacent to the sitting room is the family room which also benefits from built in shelving units and is also filled with a plentiful amount of