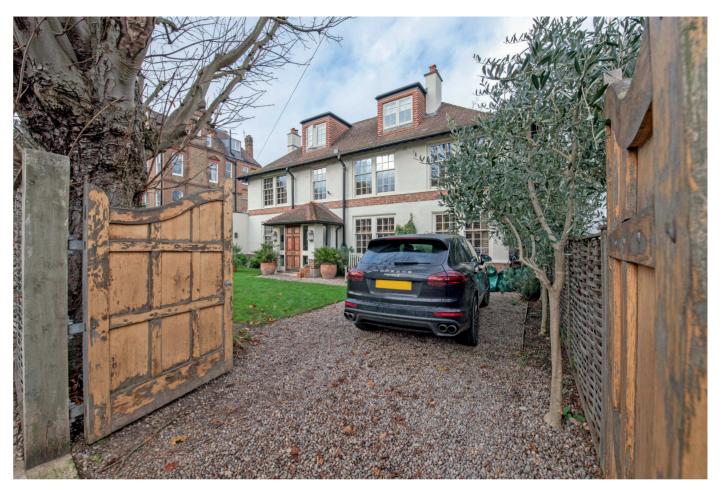

## About this property

This wonderful double fronted house is one of a unique pair of houses set well back from the road behind a lovely lawned front garden with secure off street parking.

Approached through the front garden on entering the house, you are welcomed on the left hand side by a stunning sitting room which hosts a traditional fireplace and built in shelving with dwarf cupboards. The room is flooded by natural light from the double aspect windows which allow you to look out onto both gardens. Adjacent to the sitting room is the family room which also benefits from built in shelving units and is also filled with a plentiful amount of

This beautiful property also benefits from off street parking