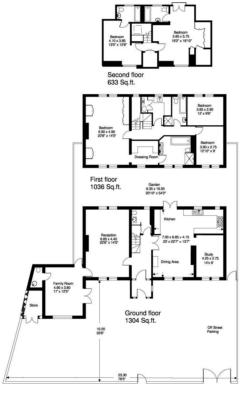

## About this property

This wonderful double fronted house is one of a unique pair of houses set well back from the road behind a lovely lawned front garden with secure off street parking.

Approached through the front garden on entering the house, you are welcomed on the left hand side by a stunning sitting room which hosts a traditional fireplace and built in shelving with dwarf cupboards. The room is flooded by natural light from the double aspect windows which allow you to look out onto both gardens. Adjacent to the sitting room is the family room which also benefits from built in shelving units and is also filled with a plentiful amount of

natural light. The spacious dining area and kitchen is situated on the right of the ground floor and encompasses built in units and integrated appliances. It also offers access to the beautiful and well secluded garden which is perfect for al fresco dining. Leading through from the dining area is the study which again benefits from built in shelving units

offering excellent storage. This floor also hosts two cloakrooms.

The bedrooms are located over the upper two floors. The first floor hosts the primary suite which benefits from a generous dressing room and an excellent en suite bathroom with twin sinks. This floor also encompasses two further bedrooms, an additional modern bathroom and the utility room. The final two bedrooms are located on the second floor, both bedrooms are en suite with one bedroom also offering eaves storage.

# Blenkarne Road, SW11

Gross internal area (approx.): 276.2 sq.m. (2973 sq.ft.)
Plus storage 4.4 sq.m. (45 sq.ft.)
For identification purposes only. Not to scale. Floorolanners ©

Important notice: Savills, their clients and any joint agents give notice that 1: They are not authorised to make or give any representations or warranties in relation to the property either here or elsewhere, either on their own behalf or on behalf or on behalf of their client or otherwise. They assume no responsibility for any statement that may be made in these particulars. These particulars do not form part of any offer or contract and must not be relied upon as statements or representations of fact. 2: Any areas, measurements or distances are approximate. The text, photographs and plans are for guidance only and are not necessarily comprehensive. It should not be assumed that the property has all necessary planning, building regulation or other consents and Savills have not tested any services, equipment or facilities. Purchasers must satisfy themselves by inspection or otherwise. 12021011 Job ID: 147789 User initials: AAM