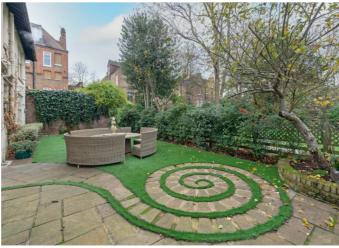

natural light. The spacious dining area and kitchen is situated on the right of the ground floor and encompasses built in units and integrated appliances. It also offers access to the beautiful and well secluded garden which is perfect for al fresco dining. Leading through from the dining area is the study which again benefits from built in shelving units