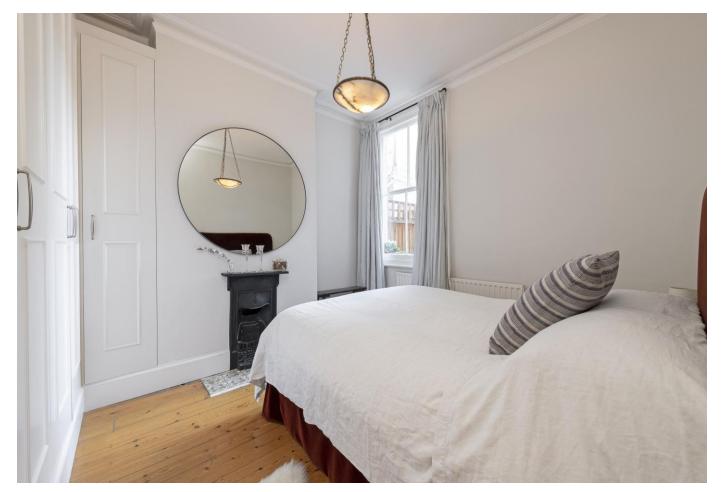

The primary double bedroom has plenty of built in storage and a window overlooking the private garden, allowing the room to be filled with an abundance of light. The family bathroom is nearby with a joint shower and bath.