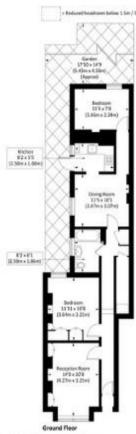

## MANDALAY ROAD, SW4

Approx. gross internal area 773 Sq Ft. / 71.8 Sq M

flustration for identification purposes only, measurements are approximate, not to scale. FloorplansUsketch.com © 2020 (ID703264)