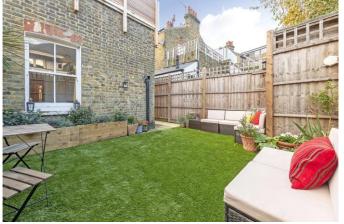

### About this property

This fantastic two bedroom flat in an enviable and quiet location benefits from its own front door and a large private garden. Upon entering, a generous and welcoming reception room is found to your left, with a period working fireplace, built in storage and a comfy seating area creating a warm and homely feel to it.

The kitchen has fully integrated appliances, built in storage and allows direct access to the private and sizeable garden, perfect for relaxing and entertaining.

The bright and spacious dining room is located just off the kitchen. The second double bedroom is situated to the rear of the property also with a large window overlooking the garden.