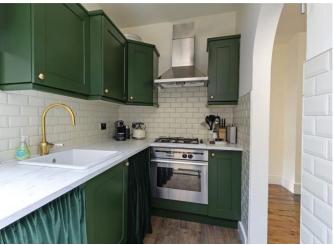

The kitchen has fully integrated appliances, built in storage and allows direct access to the private and sizeable garden, perfect for relaxing and entertaining.

The bright and spacious dining room is located just off the kitchen. The second double bedroom is situated to the rear of the property also with a large window overlooking the garden.