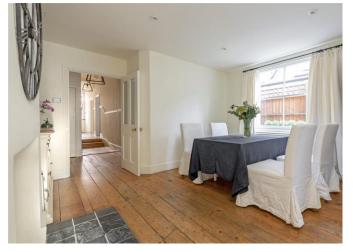

The kitchen has fully integrated appliances, built in storage and allows direct access to the private and sizeable garden, perfect for relaxing and entertaining.

The bright and spacious dining room is located just off the kitchen. The second double bedroom is situated to the rear of the property also with a large window overlooking the garden.