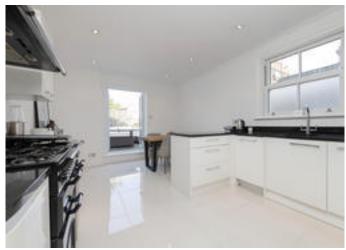

## About this property

This traditional Victorian three bedroom two bathroom flat has been recently redecorated and modernised in the past two years to an immaculate standard. Entered by a private door off the street and located up a short flight of stairs, on the first floor is the bright and spacious openplan kitchen/breakfast room with fully integrated appliances. There is space for a kitchen table and allows direct access out onto the private roof terrace, perfect for entertaining or relaxing on a sunny afternoon.