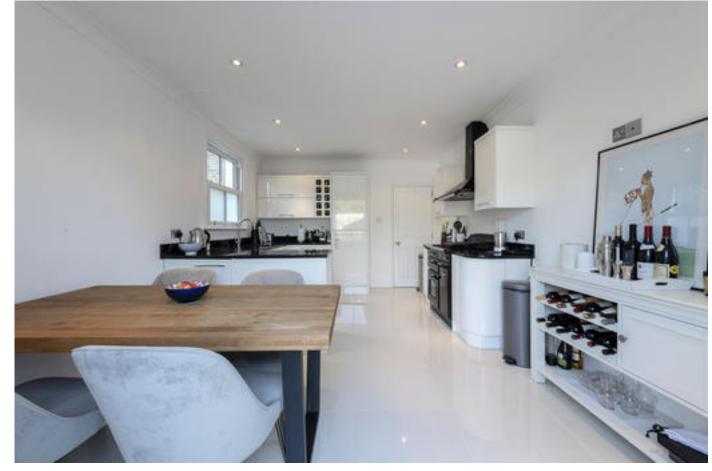

## About this property

This traditional Victorian three bedroom two bathroom flat has been recently redecorated and modernised in the past two years to an immaculate standard. Entered by a private door off the street and located up a short flight of stairs, on the first floor is the bright and spacious openplan kitchen/breakfast room with fully integrated appliances. There is space for a kitchen table and allows direct access out onto the private roof terrace, perfect for entertaining or relaxing on a sunny afternoon.