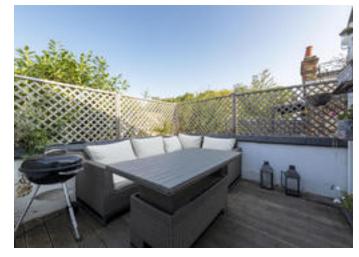

## About this property

This traditional Victorian three bedroom two bathroom flat has been recently redecorated and modernised in the past two years to an immaculate standard. Entered by a private door off the street and located up a short flight of stairs, on the first floor is the bright and spacious openplan kitchen/breakfast room with fully integrated appliances. There is space for a kitchen table and allows direct access out onto the private roof terrace, perfect for entertaining or relaxing on a sunny afternoon.