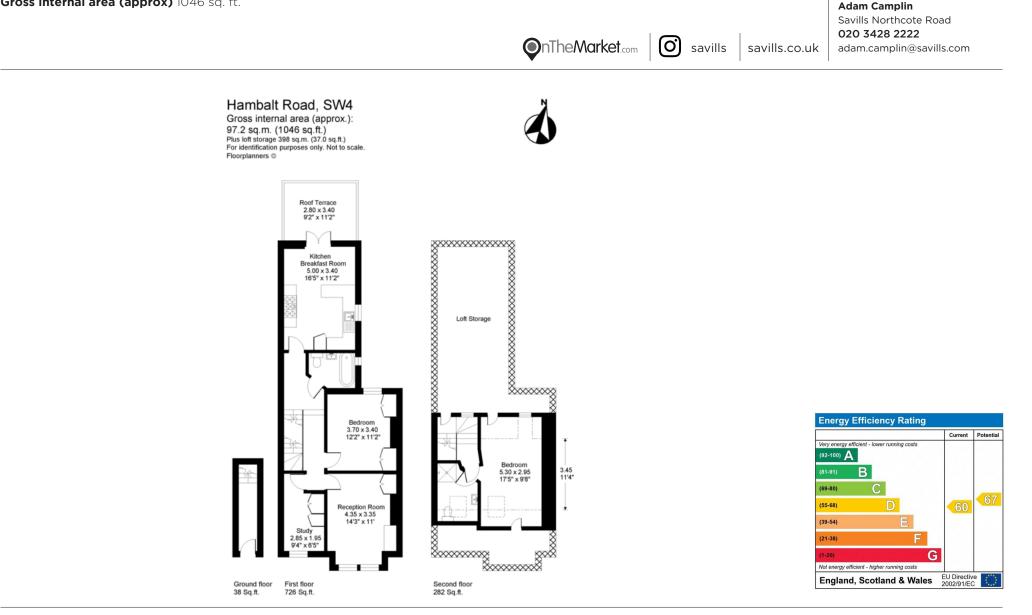

# Immaculate three bedroom two bathroom split level flat

Hambalt Road, London, SW4

Share of Freehold

Reception room • Kitchen/Breakfast room • Three bedrooms • Two bathrooms • Loft storage • Roof terrace

## About this property

This traditional Victorian three bedroom two bathroom flat has been recently redecorated and modernised in the past two years to an immaculate standard. Entered by a private door off the street and located up a short flight of stairs, on the first floor is the bright and spacious openplan kitchen/breakfast room with fully integrated appliances. There is space for a kitchen table and allows direct access out onto the private roof terrace, perfect for entertaining or relaxing on a sunny afternoon.

To the front of the property is the stylish reception room, presented with a beautiful fireplace creating a warm and homely feel. The primary bedroom also has a beautiful fireplace creating a feeling of grandeur in an otherwise calming room with high quality built in storage. The third bedroom, currently being used as a study is located nearby with recently added built in storage. Nearby is the main bathroom with a joint bath and shower. A large storage space exists in the eaves located by the stairs leading up to the second floor.

On the second floor is the second bedroom which has skylight windows, allowing natural light to fill the room and showing views over the Common. This bedroom also benefits from further eaves storage and a contemporary ensuite bathroom.