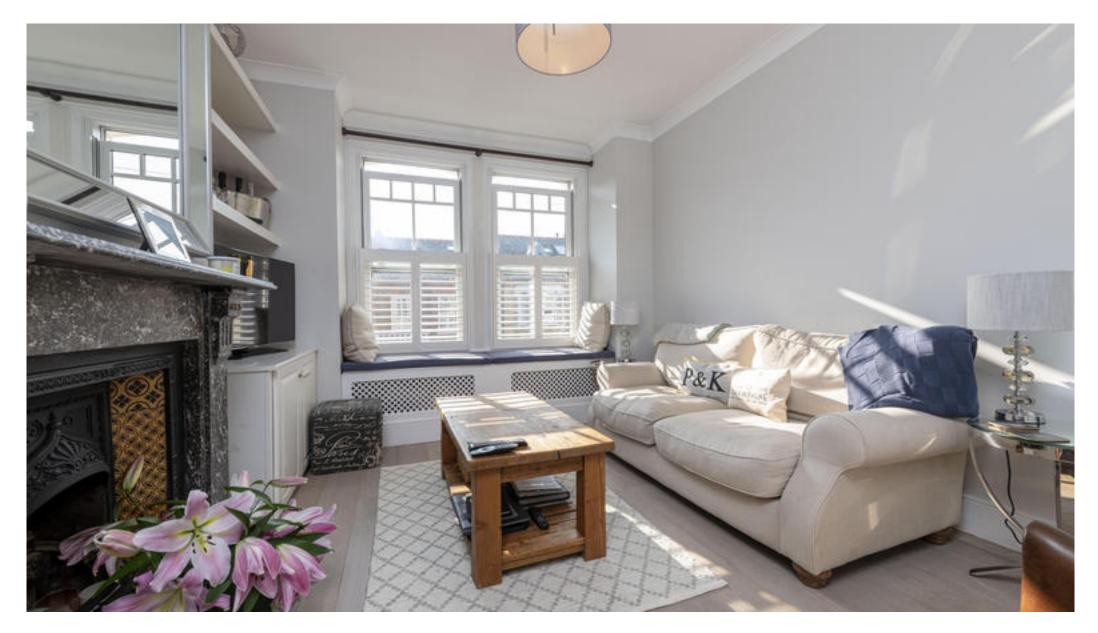

To the front of the property is the stylish reception room, presented with a beautiful fireplace creating a warm and homely feel. The primary bedroom also has a beautiful fireplace creating a feeling of grandeur in an otherwise calming room with high quality built in storage. The third bedroom, currently being used as a study is located nearby with recently added built in storage. Nearby is the main bathroom with a joint bath and shower. A large storage space exists in the eaves located by the stairs leading up to the second floor.