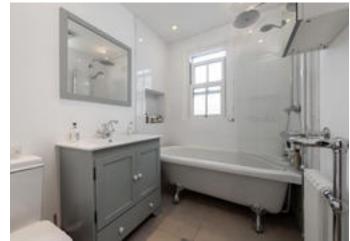

To the front of the property is the stylish reception room, presented with a beautiful fireplace creating a warm and homely feel. The primary bedroom also has a beautiful fireplace creating a feeling of grandeur in an otherwise calming room with high quality built in storage. The third bedroom, currently being used as a study is located nearby with recently added built in storage. Nearby is the main bathroom with a joint bath and shower. A large storage space exists in the eaves located by the stairs leading up to the second floor.

On the second floor is the second bedroom which has skylight windows, allowing natural light to fill the room and showing views over the Common. This bedroom also benefits from further eaves storage and a contemporary ensuite bathroom.