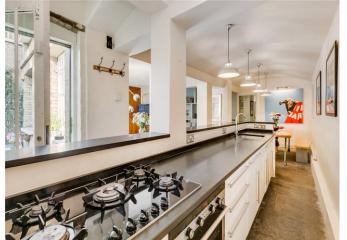

The new open-plan kitchen has fully integrated appliances and plenty of built in storage. A private patio can also be accessed via the reception room. The first

bedroom is light and spacious, with a dressing room that has plenty of built in storage. The second bedroom is located next door, that allows direct access to the internal patio.