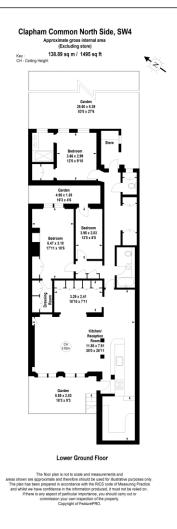

## About this property

This bright and spacious contemporary Grade II listed apartment boasts wooden flooring and York Stone throughout and is ideally located in a beautiful building on Clapham Common North Side. The sizeable reception room has plenty of built in storage and a bespoke fireplace creating a warm and homely feel to it. There is a comfortable seating area and two large windows allowing natural light to fill the room.

The new open-plan kitchen has fully integrated appliances and plenty of built in storage. A private patio can also be accessed via the reception room. The first

bedroom is light and spacious, with a dressing room that has plenty of built in storage. The second bedroom is located next door, that allows direct access to the internal patio.

The first modern bathroom is located nearby and has a joint shower and bath. The primary double bedroom has an en-suite shower room and a WC nearby. There is plenty of storage space throughout the property and a large communal garden, perfect for relaxing and entertaining, completing the property.