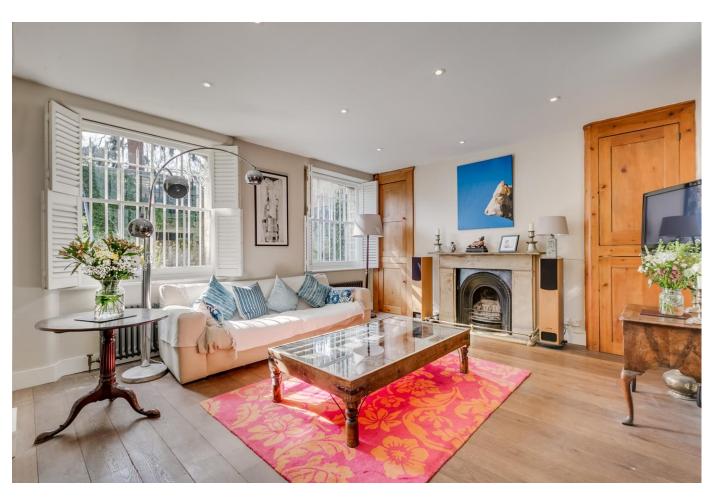

## About this property

This bright and spacious contemporary Grade II listed apartment boasts wooden flooring and York Stone throughout and is ideally located in a beautiful building on Clapham Common North Side. The sizeable reception room has plenty of built in storage and a bespoke fireplace creating a warm and homely feel to it. There is a comfortable seating area and two large windows allowing natural light to fill the room.