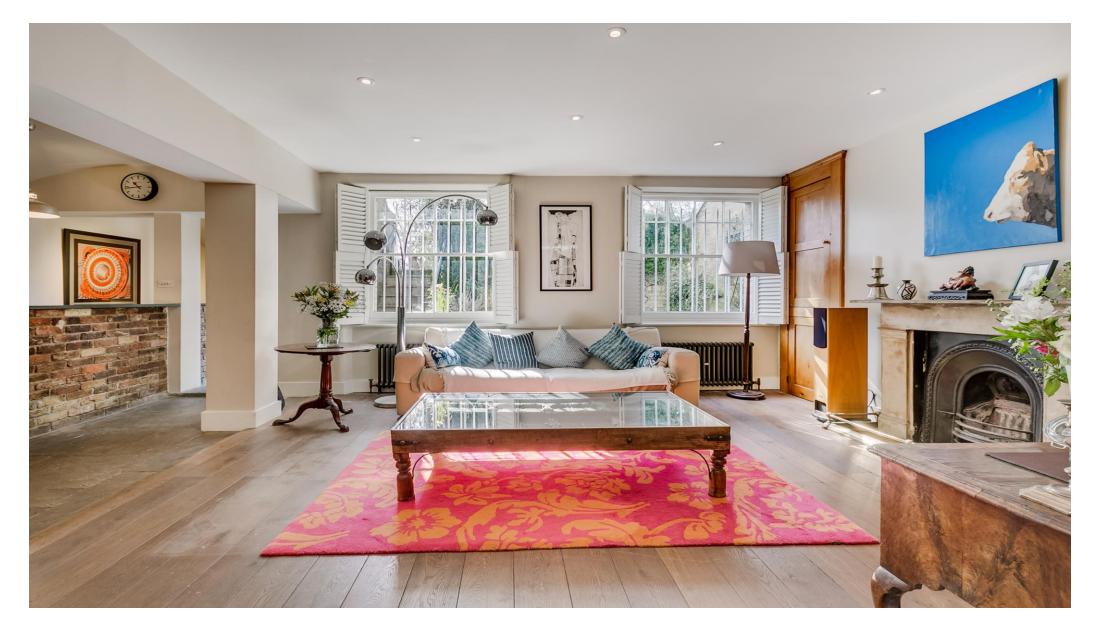

## About this property

This bright and spacious contemporary Grade II listed apartment boasts wooden flooring and York Stone throughout and is ideally located in a beautiful building on Clapham Common North Side. The sizeable reception room has plenty of built in storage and a bespoke fireplace creating a warm and homely feel to it. There is a comfortable seating area and two large windows allowing natural light to fill the room.