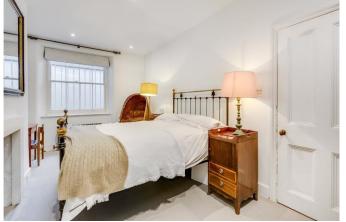

The new open-plan kitchen has fully integrated appliances and plenty of built in storage. A private patio can also be accessed via the reception room. The first

bedroom is light and spacious, with a dressing room that has plenty of built in storage. The second bedroom is located next door, that allows direct access to the internal patio.