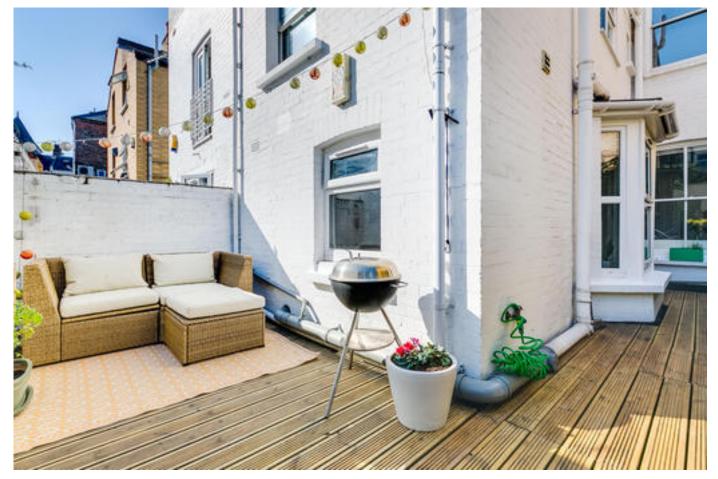

Towards the rear of the property is the commodious double bedroom with a large bay window allowing plenty of natural light to flood into the room and allows access out to the private garden with a fantastic seating area, perfect for entertaining. The modern and spacious en-suite has a joint bath and shower and a window showing the views over the private garden. There is also 102 sq. ft. cellar that has dry storage and a washing machine.