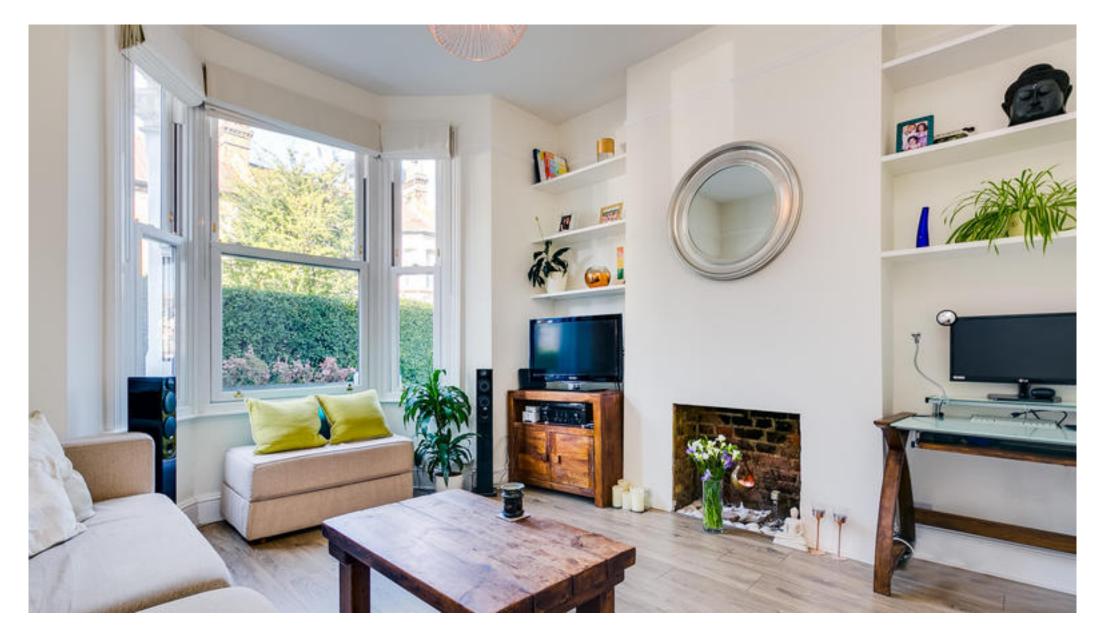

## About this property

Upon entering this immaculate flat, to your left is the warm and cosy reception room that has a large bay window allowing natural light to fill the room. Located nearby is the bright and spacious kitchen that has fully integrated appliances and plenty of built in storage.