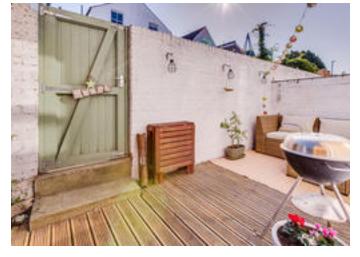

Towards the rear of the property is the commodious double bedroom with a large bay window allowing plenty of natural light to flood into the room and allows access out to the private garden with a fantastic seating area, perfect for entertaining. The modern and spacious en-suite has a joint bath and shower and a window showing the views over the private garden. There is also 102 sq. ft. cellar that has dry storage and a washing machine.