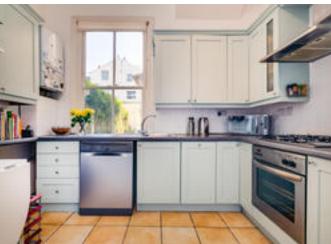

## About this property

Upon entering this immaculate flat, to your left is the warm and cosy reception room that has a large bay window allowing natural light to fill the room. Located nearby is the bright and spacious kitchen that has fully integrated appliances and plenty of built in storage.