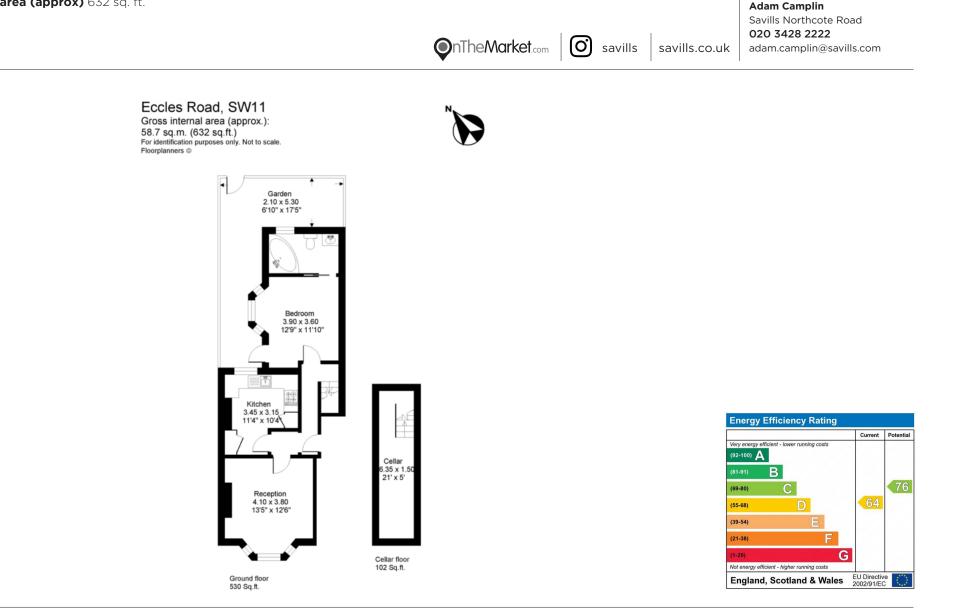

Towards the rear of the property is the commodious double bedroom with a large bay window allowing plenty of natural light to flood into the room and allows access out to the private garden with a fantastic seating area, perfect for entertaining. The modern and spacious en-suite has a joint bath and shower and a window showing the views over the private garden. There is also 102 sq. ft. cellar that has dry storage and a washing machine.