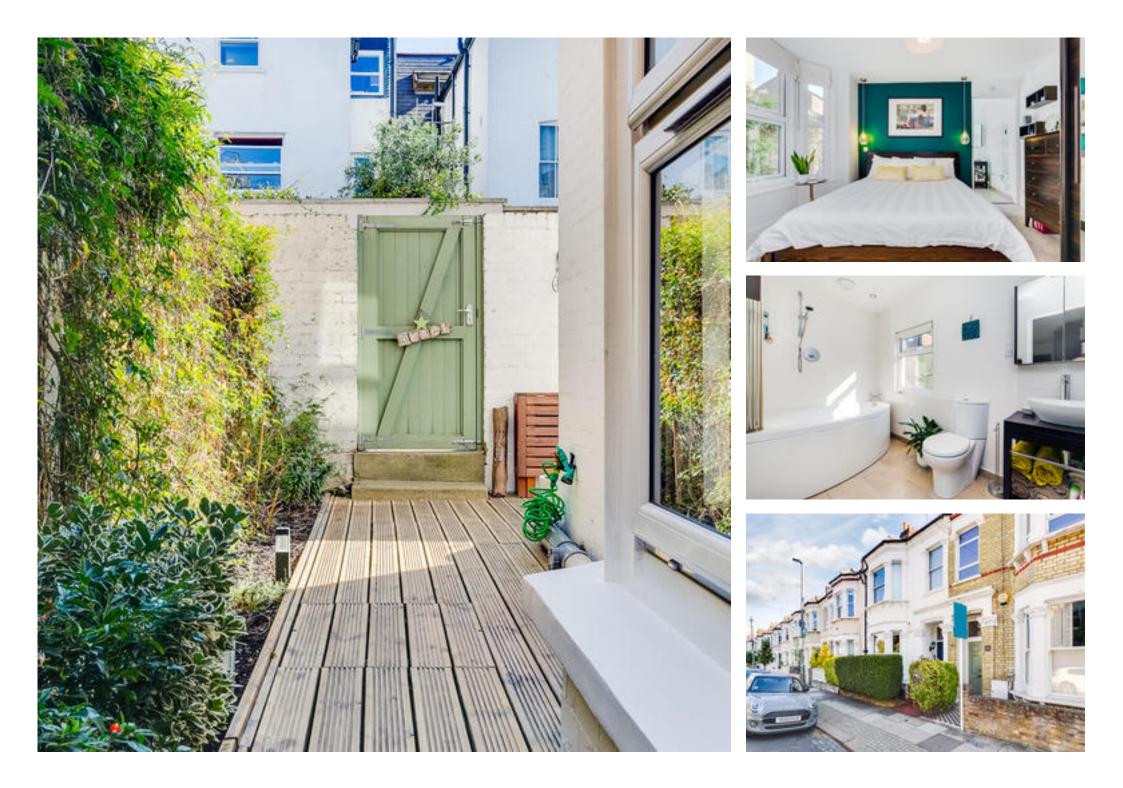

## About this property

Upon entering this immaculate flat, to your left is the warm and cosy reception room that has a large bay window allowing natural light to fill the room. Located nearby is the bright and spacious kitchen that has fully integrated appliances and plenty of built in storage.

Towards the rear of the property is the commodious double bedroom with a large bay window allowing plenty of natural light to flood into the room and allows access out to the private garden with a fantastic seating area, perfect for entertaining. The modern and spacious en-suite has a joint bath and shower and a window showing the views over the private garden. There is also 102 sq. ft. cellar that has dry storage and a washing machine.