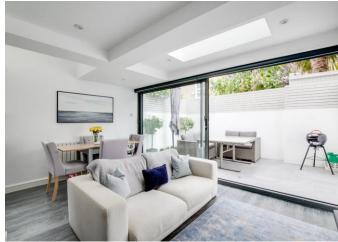

The stunning kitchen/reception room is situated to the rear of the property and boasts an abundance of beautiful built-in units and integrated appliances. The room has been cleverly

designed to allow space for a dining area to the left-hand side and a sitting area to the right. There are two large skylights which together with glass sliding doors to the rear, allow for an abundance of natural light throughout the entire day, whilst electric fitted blinds allow for privacy. The paved garden to the rear has been designed in keeping with the décor in the rearroom, and provides a brilliant outdoor entertaining space.