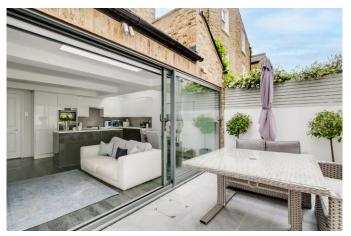

The stunning kitchen/reception room is situated to the rear of the property and boasts an abundance of beautiful built-in units and integrated appliances. The room has been cleverly

designed to allow space for a dining area to the left-hand side and a sitting area to the right. There are two large skylights which together with glass sliding doors to the rear, allow for an abundance of natural light throughout the entire day, whilst electric fitted blinds allow for privacy. The paved garden to the rear has been designed in keeping with the décor in the rearroom, and provides a brilliant outdoor entertaining space.