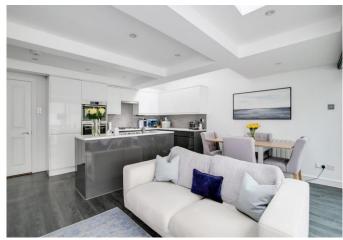

The stunning kitchen/reception room is situated to the rear of the property and boasts an abundance of beautiful built-in units and integrated appliances. The room has been cleverly

designed to allow space for a dining area to the left-hand side and a sitting area to the right. There are two large skylights which together with glass sliding doors to the rear, allow for an abundance of natural light throughout the entire day, whilst electric fitted blinds allow for privacy. The paved garden to the rear has been designed in keeping with the décor in the rearroom, and provides a brilliant outdoor entertaining space.