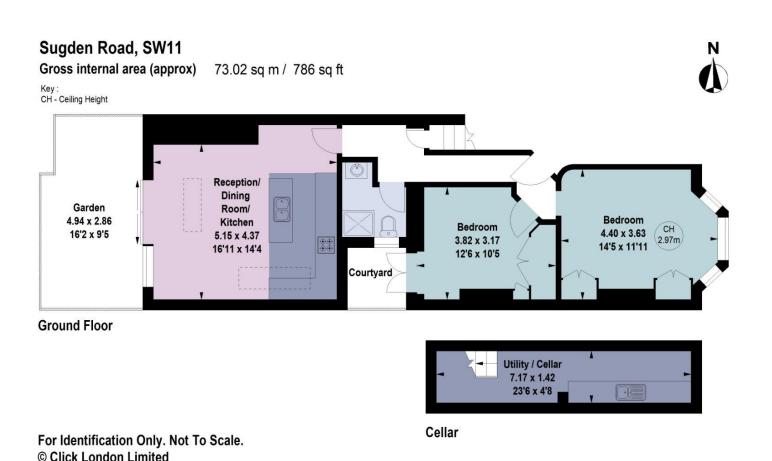

### About this property

An immaculately presented two bedroom flat situated on a highly desirable road and close to the open spaces of Clapham Common.

The property comprises to the front the primary bedroom which is flooded with natural light from the bay window and boasts pretty Council Tax ornate cornicing, built-in wardrobes and a decorative fireplace. The second bedroom is Ground Rent situated behind the primary bedroom, hosts built- in wardrobes as well as shelving with an alcove cupboard and opens onto a courtyard through French doors.

The stunning kitchen/reception room is situated to the rear of the property and boasts an abundance of beautiful built-in units and integrated appliances. The room has been cleverly

designed to allow space for a dining area to the left-hand side and a sitting area to the right. There are two large skylights which together with glass sliding doors to the rear, allow for an abundance of natural light throughout the entire day, whilst electric fitted blinds allow for privacy. The paved garden to the rear has been designed in keeping with the décor in the rearroom, and provides a brilliant outdoor entertaining space.

The property is completed on this floor with a bathroom with lower ground floor which hosts a utility area and is excellent for additional storage.

We have been told this building has no cladding.