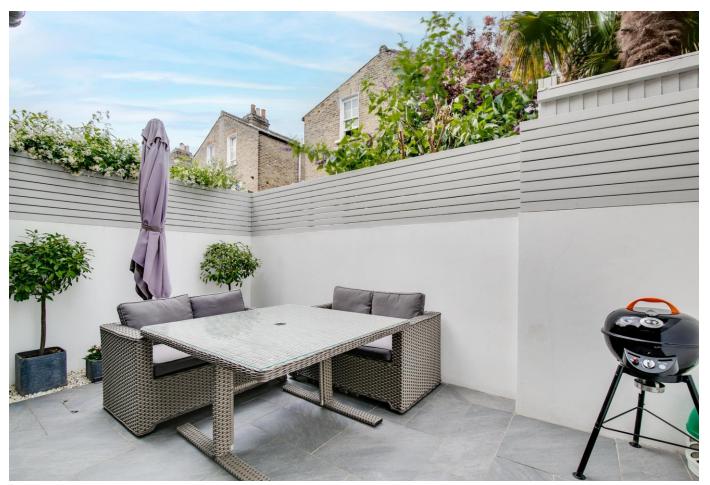

The stunning kitchen/reception room is situated to the rear of the property and boasts an abundance of beautiful built-in units and integrated appliances. The room has been cleverly

designed to allow space for a dining area to the left-hand side and a sitting area to the right. There are two large skylights which together with glass sliding doors to the rear, allow for an abundance of natural light throughout the entire day, whilst electric fitted blinds allow for privacy. The paved garden to the rear has been designed in keeping with the décor in the rearroom, and provides a brilliant outdoor entertaining space.