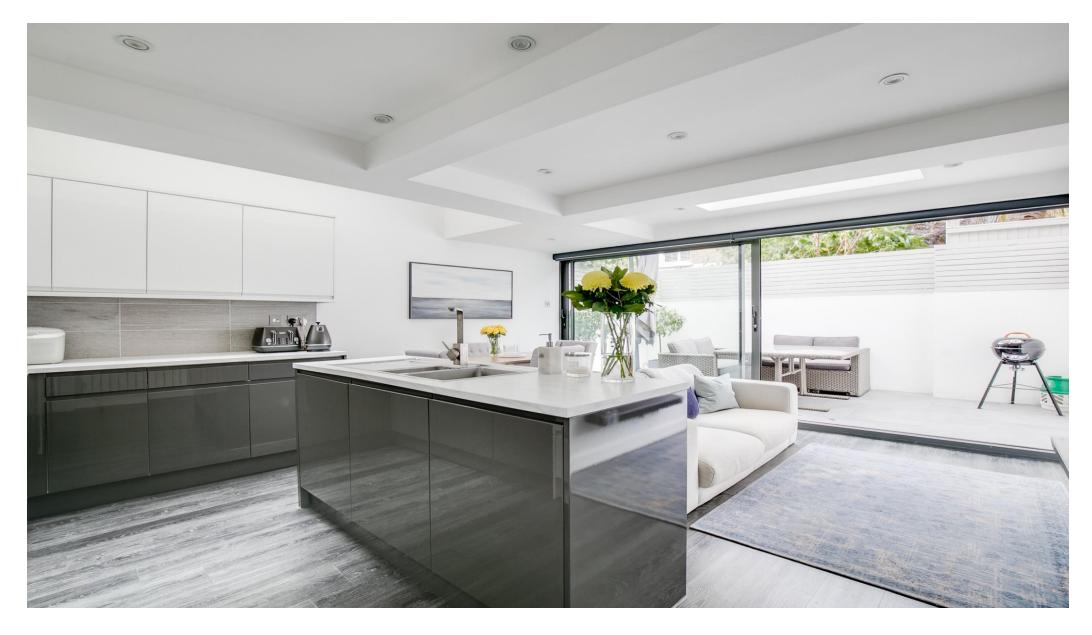

The stunning kitchen/reception room is situated to the rear of the property and boasts an abundance of beautiful built-in units and integrated appliances. The room has been cleverly

designed to allow space for a dining area to the left-hand side and a sitting area to the right. There are two large skylights which together with glass sliding doors to the rear, allow for an abundance of natural light throughout the entire day, whilst electric fitted blinds allow for privacy. The paved garden to the rear has been designed in keeping with the décor in the rearroom, and provides a brilliant outdoor entertaining space.