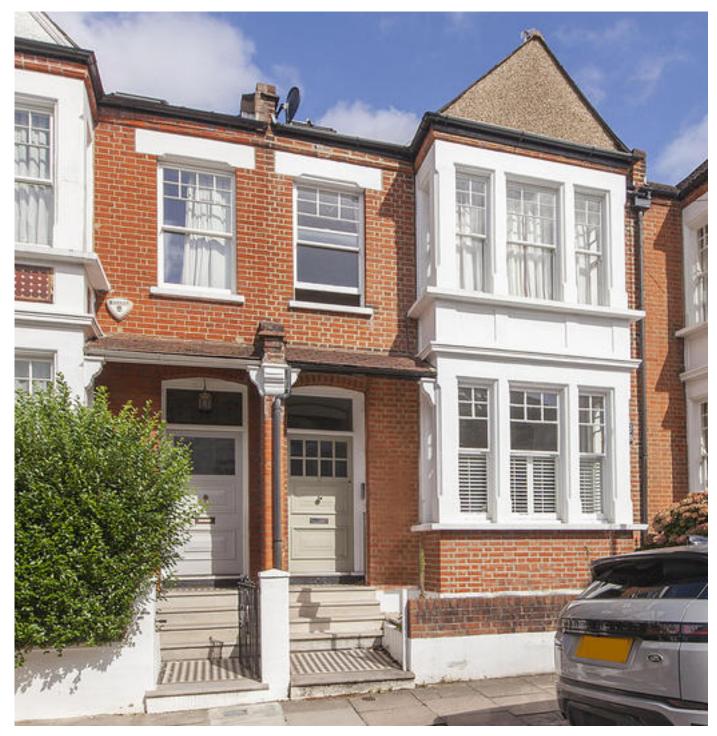

#### Local information

Gayville Road is located in the popular area 'Between the Commons' and runs between Thurleigh Road and Broomwood Road. The open spaces of both Clapham Common and Wandsworth Common are located close by along with the popular shops, bars and restaurants of Northcote Road. Lavender Hill and St. John's Hill wihtin short walking distance. There are excellent transport links from Clapham Junction and Clapham South stations, along with numerous bus routes to North of the River.

## About this property

This wonderful split level flat, situated in a converted Victorian terraced house, offers just over 1000 sq ft of flexible living and entertaining space. The reception room occupies the front of the property featuring a large square bay window allowing light to flood into the room. The space also benefits from original wooden floorboards, ornate cornicing and built in storage.