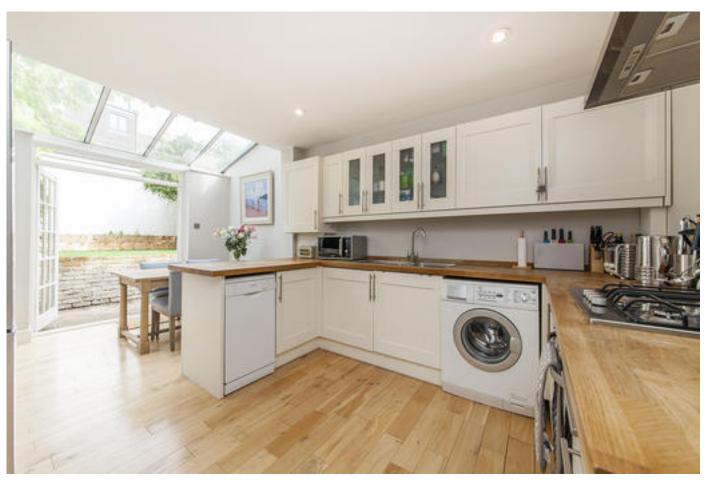

To the rear of the property is the kitchen/dining room which boasts a fully fitted modern kitchen with a wide range of units and space for a large dining table. The garden is accessed via French doors, and provides a paved area for outside entertaining along with a lawn area.