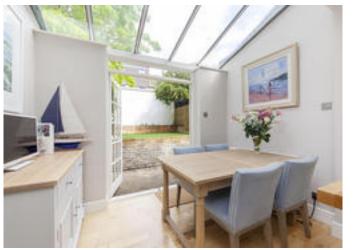

To the rear of the property is the kitchen/dining room which boasts a fully fitted modern kitchen with a wide range of units and space for a large dining table. The garden is accessed via French doors, and provides a paved area for outside entertaining along with a lawn area.