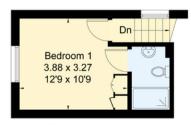

A double bedroom with access out to the garden through French doors, and a modern family bathroom completes the ground floor accommodation. The primary bedroom is located on the first floor, featuring built in storage and a modern en suite bathroom. The property also benefits from a cellar providing additional storage space.

# Gayville Road, SW11

Gross Internal Area (approx) = 93 sq m / 1001 sq ft (Including Cellar)
For identification only. Not to scale.
© Floorplanz Ltd

First Floor

Important notice: Savills, their clients and any joint agents give notice that 1: They are not authorised to make or give any representations or warranties in relation to the property either here or elsewhere, either on their own behalf or on behalf of their client or otherwise. They assume no responsibility for any statement that may be made in these particulars. These particulars do not form part of any offer or contract and must not be relied upon as statements or representations of fact. 2: Any areas, measurements or distances are approximate. The text, photographs and plans are for guidance only and are not necessarily comprehensive. It should not be assumed that the property has all necessary planning, building regulation or other consents and Savills have not tested any services, equipment or facilities. Purchasers must satisfy themselves by inspection or otherwise. (2023051 Job ID: 145943 User initials: OCG