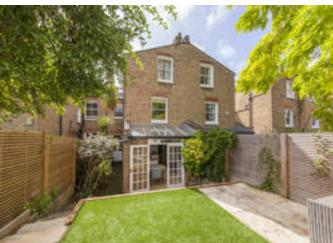

To the rear of the property is the kitchen/dining room which boasts a fully fitted modern kitchen with a wide range of units and space for a large dining table. The garden is accessed via French doors, and provides a paved area for outside entertaining along with a lawn area.