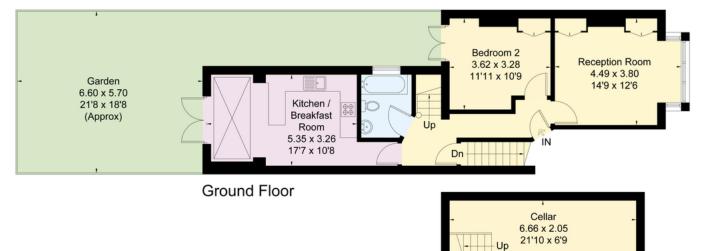

## About this property

This wonderful split level flat, situated in a converted Victorian terraced house, offers just over 1000 sq ft of flexible living and entertaining space. The reception room occupies the front of the property featuring a large square bay window allowing light to flood into the room. The space also benefits from original wooden floorboards, ornate cornicing and built in storage.

To the rear of the property is the kitchen/dining room which boasts a fully fitted modern kitchen with a wide range of units and space for a large dining table. The garden is accessed via French doors, and provides a paved area for outside entertaining along with a lawn area.

A double bedroom with access out to the garden through French doors, and a modern family bathroom completes the ground floor accommodation. The primary bedroom is located on the first floor, featuring built in storage and a modern en suite bathroom. The property also benefits from a cellar providing additional storage space.

# Gayville Road, SW11

Gross Internal Area (approx) = 93 sq m / 1001 sq ft (Including Cellar)
For identification only. Not to scale.
© Floorplanz Ltd

First Floor

Important notice: Savills, their clients and any joint agents give notice that 1: They are not authorised to make or give any representations or warranties in relation to the property either here or elsewhere, either on their own behalf or on behalf of their client or otherwise. They assume no responsibility for any statement that may be made in these particulars. These particulars do not form part of any offer or contract and must not be relied upon as statements or representations of fact. 2: Any areas, measurements or distances are approximate. The text, photographs and plans are for guidance only and are not necessarily comprehensive. It should not be assumed that the property has all necessary planning, building regulation or other consents and Savills have not tested any services, equipment or facilities. Purchasers must satisfy themselves by inspection or otherwise. (2023051 Job ID: 145943 User initials: OCG