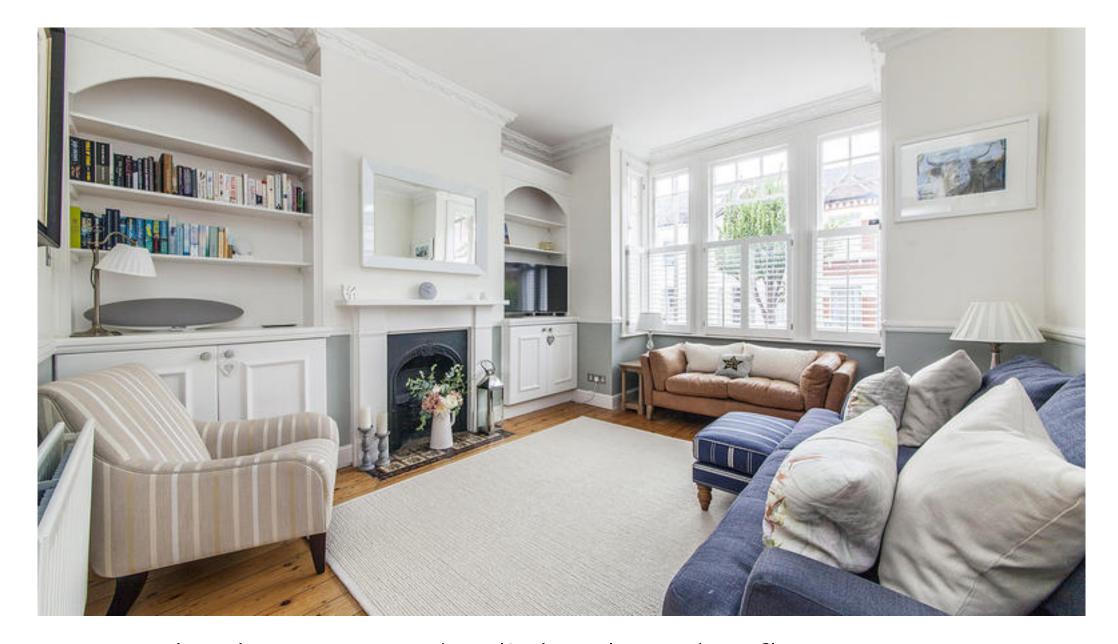

## About this property

This wonderful split level flat, situated in a converted Victorian terraced house, offers just over 1000 sq ft of flexible living and entertaining space. The reception room occupies the front of the property featuring a large square bay window allowing light to flood into the room. The space also benefits from original wooden floorboards, ornate cornicing and built in storage.