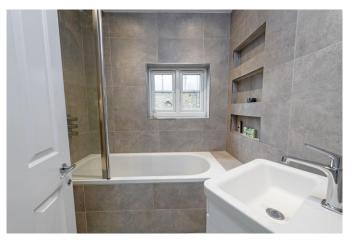

Upon entering, the first double bedroom is located ahead allowing direct access to the terrace. Nearby is the second double bedroom and the first modern bathroom with built in shelving and a joint bath and shower.

The large primary double bedroom is found to the front of the property, with built in storage and a spacious en-suite bathroom that has a separate bath and a walk in shower.

The kitchen/reception room is located on the second floor, the kitchen features a wide range of units with integrated appliances. There is plenty of built in storage, space for a dining table and skylight windows allowing the room to be filled with natural light.