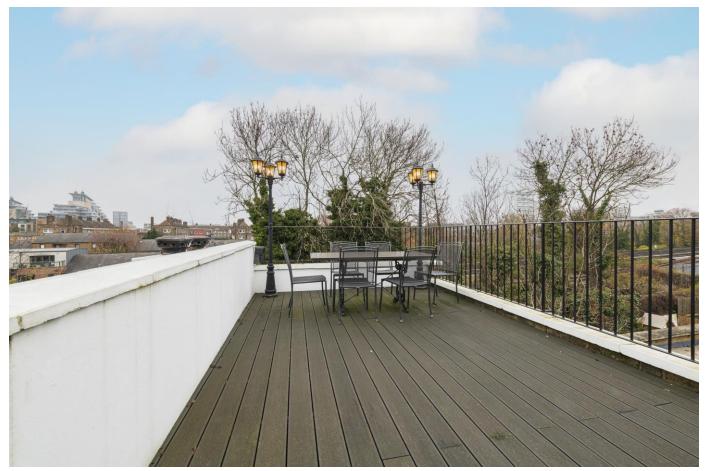

The reception room is warm and cosy with a comfortable seating area and two windows also allowing natural light to fill the room. Access to the sizeable roof terrace is nearby with a seating area, perfect for entertaining. A large amount of eaves storage space and a shed are also located on the second floor, completing the property.