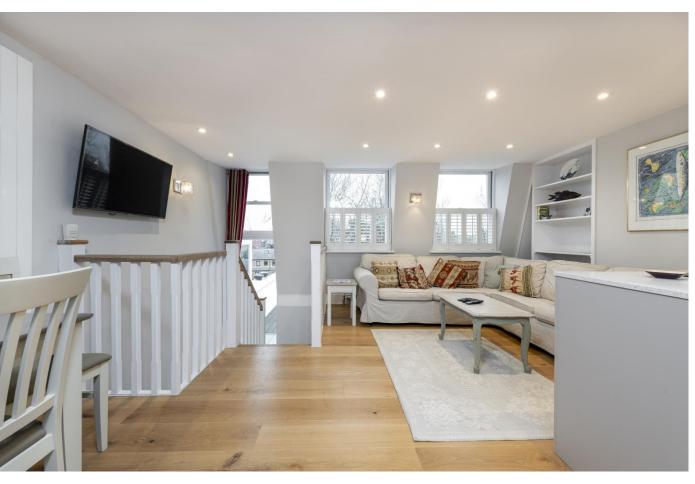

The large primary double bedroom is found to the front of the property, with built in storage and a spacious en-suite bathroom that has a separate bath and a walk in shower.

The kitchen/reception room is located on the second floor, the kitchen features a wide range of units with integrated appliances. There is plenty of built in storage, space for a dining table and skylight windows allowing the room to be filled with natural light.

The reception room is warm and cosy with a comfortable seating area and two windows also allowing natural light to fill the room. Access to the sizeable roof terrace is nearby with a seating area, perfect for entertaining. A large amount of eaves storage space and a shed are also located on the second floor, completing the property.