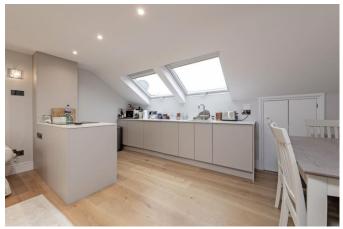

The large primary double bedroom is found to the front of the property, with built in storage and a spacious en-suite bathroom that has a separate bath and a walk in shower.

The kitchen/reception room is located on the second floor, the kitchen features a wide range of units with integrated appliances. There is plenty of built in storage, space for a dining table and skylight windows allowing the room to be filled with natural light.