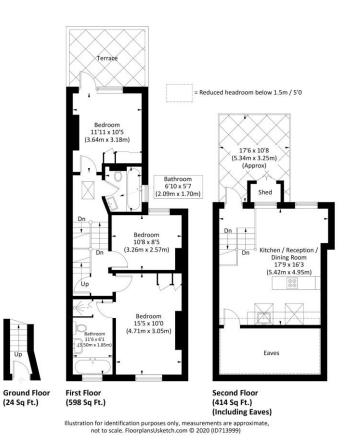

### About this property

Occupying the first and second floors of this Victorian terrace property, is this immaculate three bedroom two bathroom apartment, which offers flexible living space and a roof terrace.

Upon entering, the first double bedroom is located ahead allowing direct access to the terrace. Nearby is the second double bedroom and the first modern bathroom with built in shelving and a joint bath and shower.

The large primary double bedroom is found to the front of the property, with built in storage and a spacious en-suite bathroom that has a separate bath and a walk in shower.

The kitchen/reception room is located on the second floor, the kitchen features a wide range of units with integrated appliances. There is plenty of built in storage, space for a dining table and skylight windows allowing the room to be filled with natural light.

The reception room is warm and cosy with a comfortable seating area and two windows also allowing natural light to fill the room. Access to the sizeable roof terrace is nearby with a seating area, perfect for entertaining. A large amount of eaves storage space and a shed are also located on the second floor, completing the property.

### Viewing

All viewings will be accompanied and are strictly by prior arrangement through Savills Northcote Road Office.
Telephone: +44 (0) 20 3428 2222.

●nThe/Market.com

HARBUT ROAD, SW11

(24 Sq Ft.)

Approx. gross internal area 1036 Sq Ft. / 96.2 Sq M (Including Eaves / Shed)