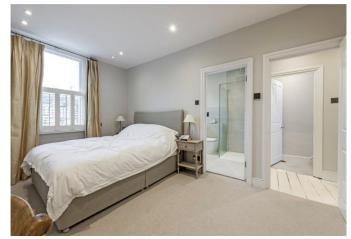

The large primary double bedroom is found to the front of the property, with built in storage and a spacious en-suite bathroom that has a separate bath and a walk in shower.

The kitchen/reception room is located on the second floor, the kitchen features a wide range of units with integrated appliances. There is plenty of built in storage, space for a dining table and skylight windows allowing the room to be filled with natural light.