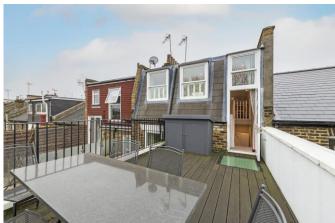

The reception room is warm and cosy with a comfortable seating area and two windows also allowing natural light to fill the room. Access to the sizeable roof terrace is nearby with a seating area, perfect for entertaining. A large amount of eaves storage space and a shed are also located on the second floor, completing the property.