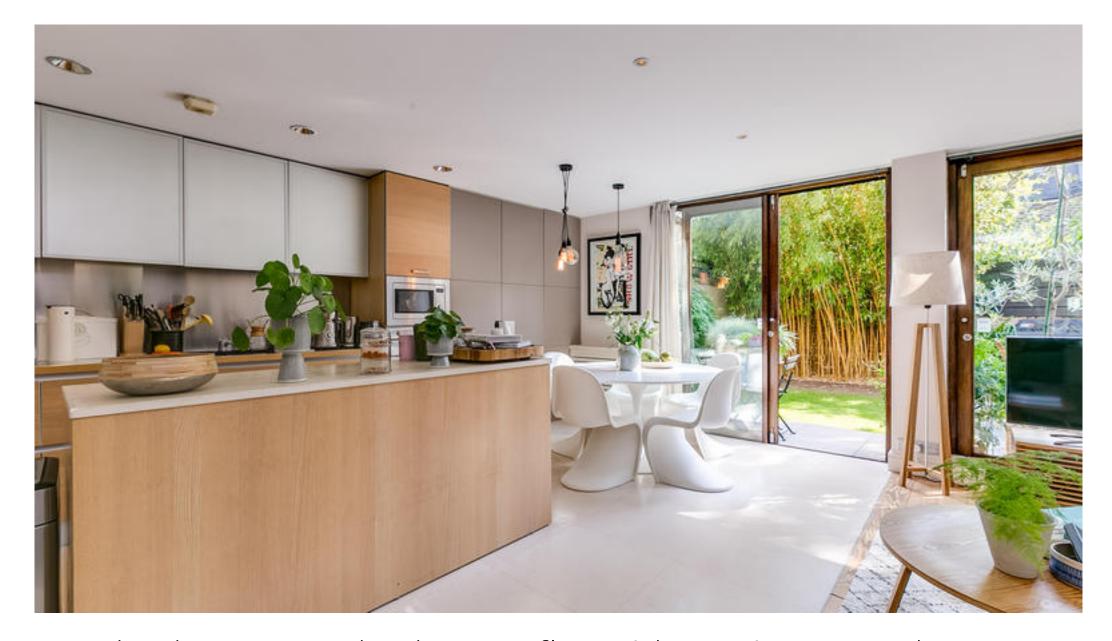

### About this property

Presented in excellent condition throughout the property features a fantastic open plan reception room/kitchen complete with wooden flooring and sliding doors opening out onto a charming and spacious garden, perfect for entertaining. The kitchen is fully equipped with integrated appliances, plenty of built in storage and complete with a dining area.