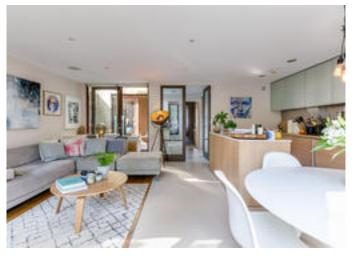

### About this property

Presented in excellent condition throughout the property features a fantastic open plan reception room/kitchen complete with wooden flooring and sliding doors opening out onto a charming and spacious garden, perfect for entertaining. The kitchen is fully equipped with integrated appliances, plenty of built in storage and complete with a dining area.