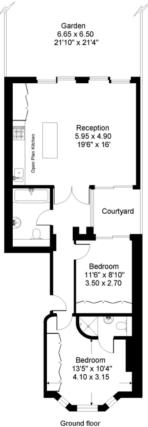

# Shelgate Road, SW11 Gross internal area (approx.): 69.6 sq.m. (750 sq.ft.) For identification purposes only. Not to scale.

Floorplanners ©

Important notice: Savills, their clients and any joint agents give notice that 1: They are not authorised to make or give any representations or warranties in relation to the property either here or elsewhere, either on their own behalf or on their client or otherwise. They assume no responsibility for any statement that may be made in these particulars. These particulars do not form part of any offer or contract and must not be relied upon as statements or representations of fact. 2: Any areas, measurements or distances are approximate. The text, photographs and plans are for guidance only and are not necessarily comprehensive. It should not be assumed that the property has all necessary planning, building regulation or other consents and Savills have not tested any services, equipment or facilities. Purchasers must satisfy themselves by inspection or otherwise. @2029081 Job ID: 145933 User initials: OCG