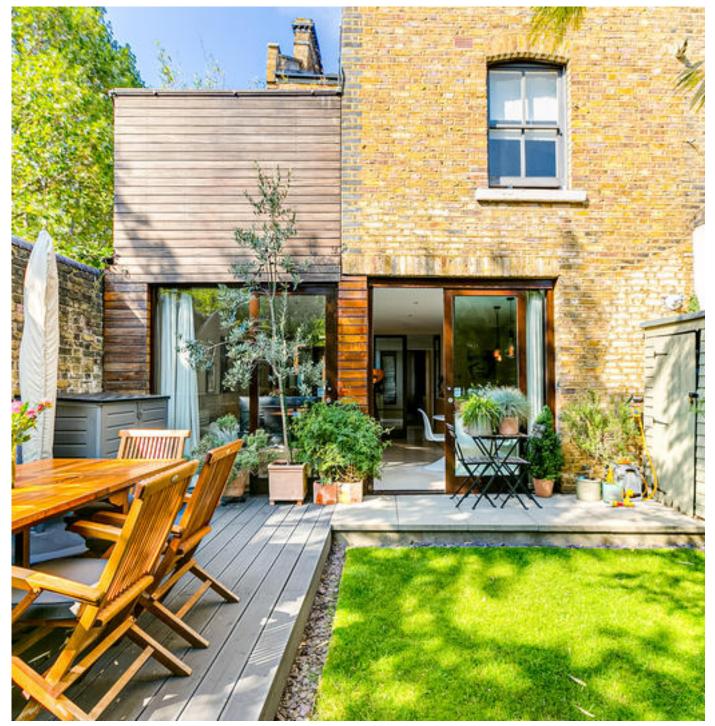

### About this property

Presented in excellent condition throughout the property features a fantastic open plan reception room/kitchen complete with wooden flooring and sliding doors opening out onto a charming and spacious garden, perfect for entertaining. The kitchen is fully equipped with integrated appliances, plenty of built in storage and complete with a dining area.