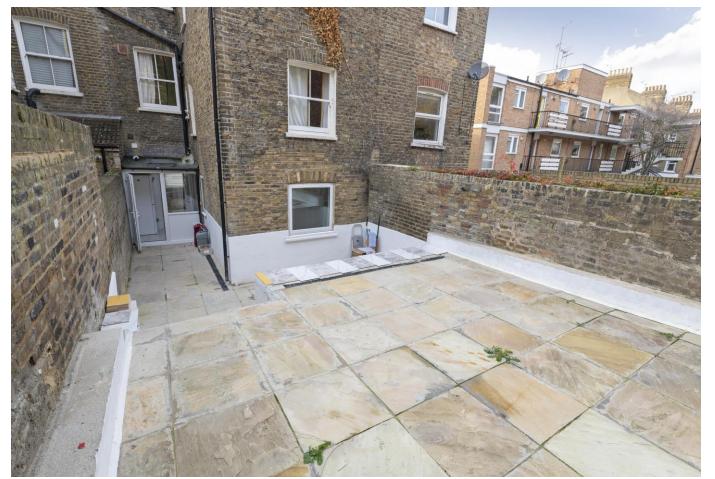

### About this property

Upon entering this two bedroom flat the bright and spacious reception room is located on your right with a large bay window allowing natural light to fill the room. The kitchen is situated nearby with fully integrated appliances, plenty of built in storage and provides access to the utility room and the sizeable private garden, perfect for entertaining.

The primary double bedroom has a large window overlooking the private garden and the second bedroom and family bathroom are placed nearby. The cellar has been renovated to be carpeted and lighted, with tanking for purposeful use either as further storage space or for a children's play area.

There is full planning permission granted to excavate the whole area of the basement. Another separate planning permission has been granted for the side and back of the house extension to enlarge the existing flat.