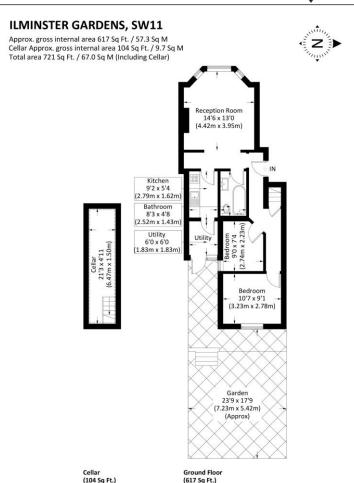

### About this property

Upon entering this two bedroom flat the bright and spacious reception room is located on your right with a large bay window allowing natural light to fill the room. The kitchen is situated nearby with fully integrated appliances, plenty of built in storage and provides access to the utility room and the sizeable private garden, perfect for entertaining.

The primary double bedroom has a large window overlooking the private garden and the second bedroom and family bathroom are placed nearby. The cellar has been renovated to be carpeted and lighted, with tanking for purposeful use either as further storage space or for a children's play area.

Illustration for identification purposes only, measurements are approximate, not to scale. FloorplansUsketch.com © 2020 (ID700815)