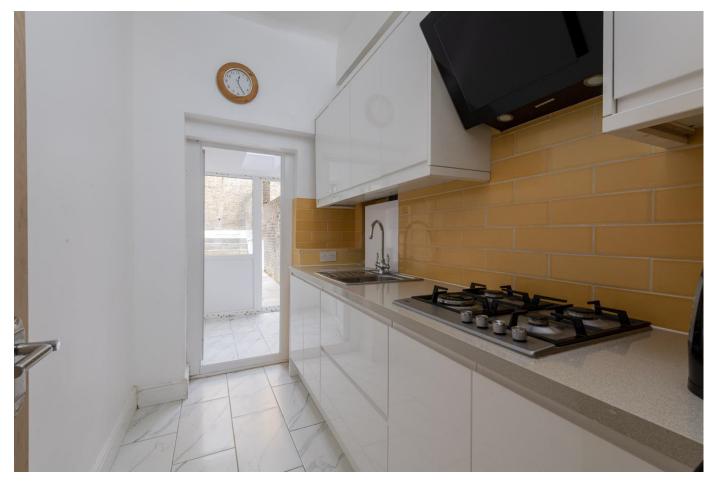

### About this property

Upon entering this two bedroom flat the bright and spacious reception room is located on your right with a large bay window allowing natural light to fill the room. The kitchen is situated nearby with fully integrated appliances, plenty of built in storage and provides access to the utility room and the sizeable private garden, perfect for entertaining.