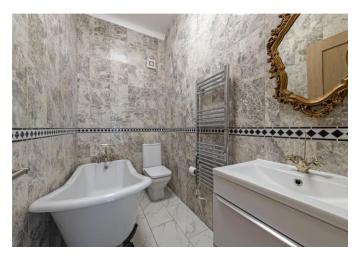

The primary double bedroom has a large window overlooking the private garden and the second bedroom and family bathroom are placed nearby. The cellar has been renovated to be carpeted and lighted, with tanking for purposeful use either as further storage space or for a children's play area.