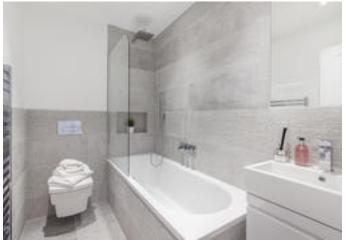

The primary double bedroom also has bi-folding doors allowing light to fill the room is located on the lower ground floor and has an en-suite bathroom. The second double bedroom is placed on the ground floor with a large bay window also allowing light to flood into the room. The third bedroom is also on the ground floor with the second bathroom nearby.