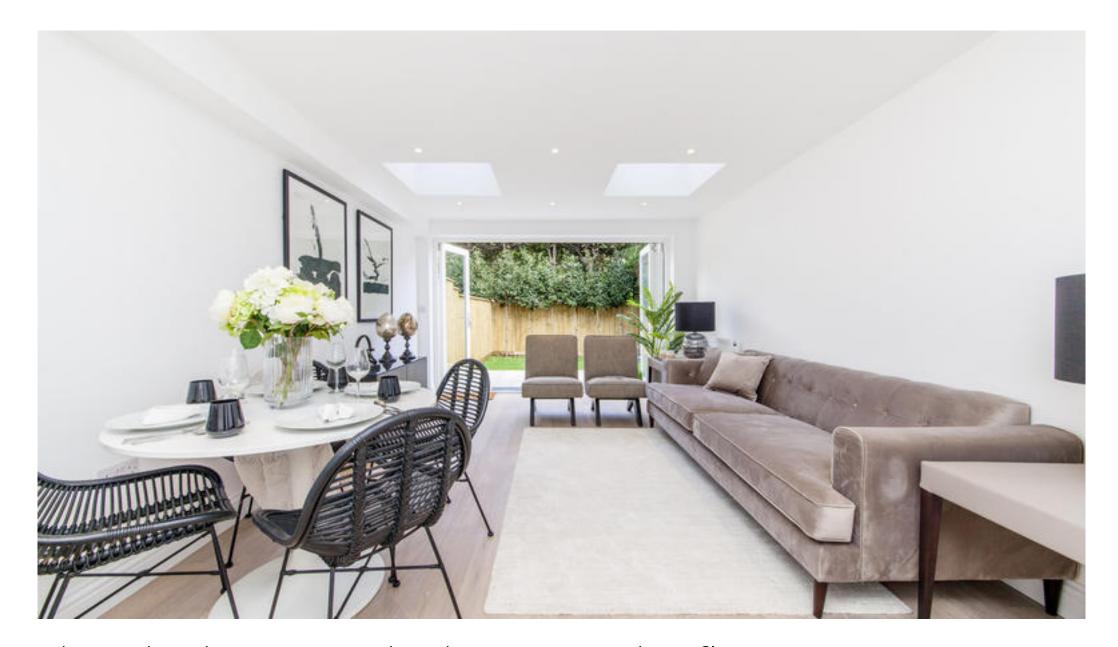

## About this property

A stunning new build property that has been beautifully constructed. This three bedroom home offers flexible living and entertaining space together with a spacious private garden. The open-plan kitchen features a range of units with integrated appliances and space for a breakfast table. The reception room has bi-folding doors allowing access to the garden.

The primary double bedroom also has bi-folding doors allowing light to fill the room is located on the lower ground floor and has an en-suite bathroom. The second double bedroom is placed on the ground floor with a large bay window also allowing light to flood into the room. The third bedroom is also on the ground floor with the second bathroom nearby.