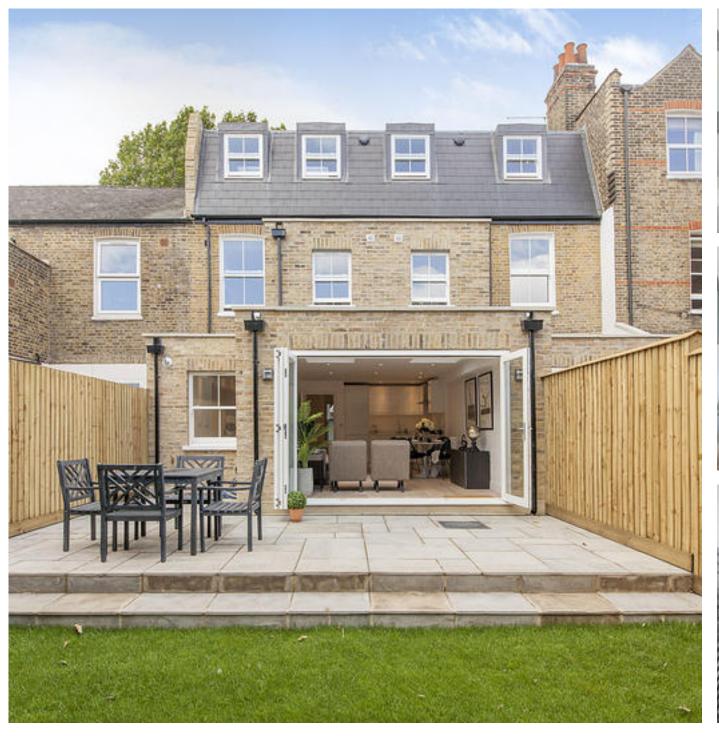

## About this property

A stunning new build property that has been beautifully constructed. This three bedroom home offers flexible living and entertaining space together with a spacious private garden. The open-plan kitchen features a range of units with integrated appliances and space for a breakfast table. The reception room has bi-folding doors allowing access to the garden.

The primary double bedroom also has bi-folding doors allowing light to fill the room is located on the lower ground floor and has an en-suite bathroom. The second double bedroom is placed on the ground floor with a large bay window also allowing light to flood into the room. The third bedroom is also on the ground floor with the second bathroom nearby.