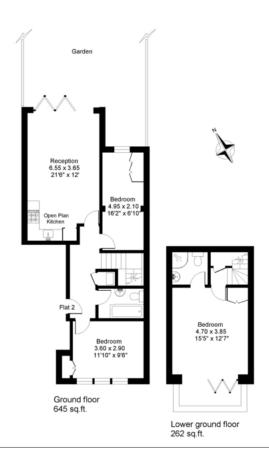

# Cavendish Road, SW12

Gross internal area (approx.): 84.2 sq.m. (907 sq.ft.)
For identification purposes only. Not to scale. Floorplanners ©

Important notice: Savills, their clients and any joint agents give notice that 1: They are not authorised to make or give any representations or warranties in relation to the property either here or elsewhere, either on their own behalf or on behalf of their client or otherwise. They assume no responsibility for any statement that may be made in these particulars. These particulars do not form part of any offer or contract and must not be relied upon as statements or representations of fact. 2: Any areas, measurements or distances are approximate. The text, photographs and plans are for guidance only and are not necessarily comprehensive. It should not be assumed that the property has all necessary planning, building regulation or other consents and Savills have not tested any services, equipment or facilities. Purchasers must satisfy themselves by inspection or otherwise. @2020802 Job ID: 145215 User initials: OCG