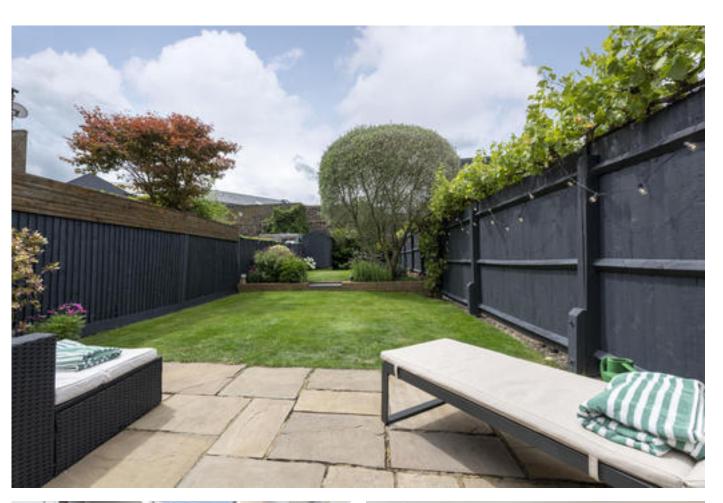

### About this property

This beautiful and homely two bedroom house is separated over two floors. Upon entering on the left hand side, the warm and cosy reception room is located and is complete with a fireplace. To your right is the bright and airy dining room, nearby is the bespoke kitchen with fully integrated appliances and allows access to the spacious 77 ft. garden, perfect for entertaining. The C.P. Hart bathroom is modern and spacious and is equipped with both a bath and shower. The two bright and spacious double bedrooms are situated on the first floor.