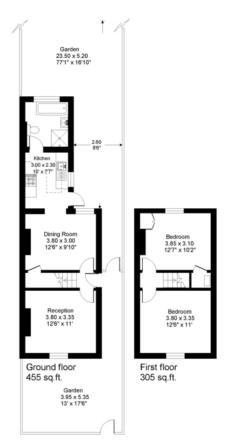

### About this property

This beautiful and homely two bedroom house is separated over two floors. Upon entering on the left hand side, the warm and cosy reception room is located and is complete with a fireplace. To your right is the bright and airy dining room, nearby is the bespoke kitchen with fully integrated appliances and allows access to the spacious 77 ft. garden, perfect for entertaining. The C.P. Hart bathroom is modern and spacious and is equipped with both a bath and shower. The two bright and spacious double bedrooms are situated on the first floor.

# St Alphonsus Road, SW18

Gross internal area (approx.): 70.6 sq.m. (760 sq.ft.)

For identification purposes only. Not to scale.

Floorplanners @

Important notice: Savills, their clients and any joint agents give notice that 1: They are not authorised to make or give any representations or warranties in relation to the property either here or elsewhere, either on their own behalf or on behalf of their client or otherwise. They assume no responsibility for any statement that may be made in these particulars. These particulars do not form part of any offer or contract and must not be relied upon as statements or representations of fact. 2: Any areas, measurements or distances are approximate. The text, photographs and plans are for guidance only and are not necessarily comprehensive. It should not be assumed that the property has all necessary planning, building regulation or other consents and Savills have not tested any services, equipment or facilities. Purchasers must satisfy themselves by inspection or otherwise. 02027051 Job ID: 143528 User initials: OCG