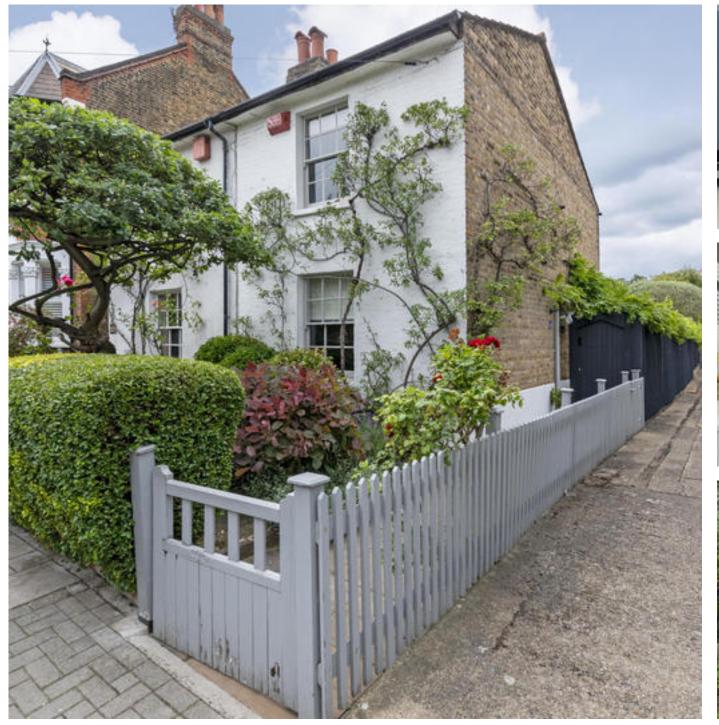

A beautiful two bedroom house with a 77 ft garden

Reception room • Dining room • Kitchen • Two bedrooms • One bathroom • Garden

### About this property

This beautiful and homely two bedroom house is separated over two floors. Upon entering on the left hand side, the warm and cosy reception room is located and is complete with a fireplace. To your right is the bright and airy dining room, nearby is the bespoke kitchen with fully integrated appliances and allows access to the spacious 77 ft. garden, perfect for entertaining. The C.P. Hart bathroom is modern and spacious and is equipped with both a bath and shower. The two bright and spacious double bedrooms are situated on the first floor.