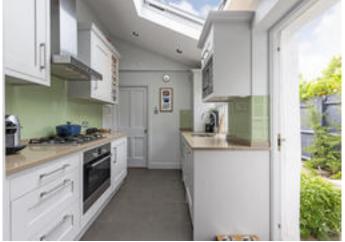

### About this property

This beautiful and homely two bedroom house is separated over two floors. Upon entering on the left hand side, the warm and cosy reception room is located and is complete with a fireplace. To your right is the bright and airy dining room, nearby is the bespoke kitchen with fully integrated appliances and allows access to the spacious 77 ft. garden, perfect for entertaining. The C.P. Hart bathroom is modern and spacious and is equipped with both a bath and shower. The two bright and spacious double bedrooms are situated on the first floor.