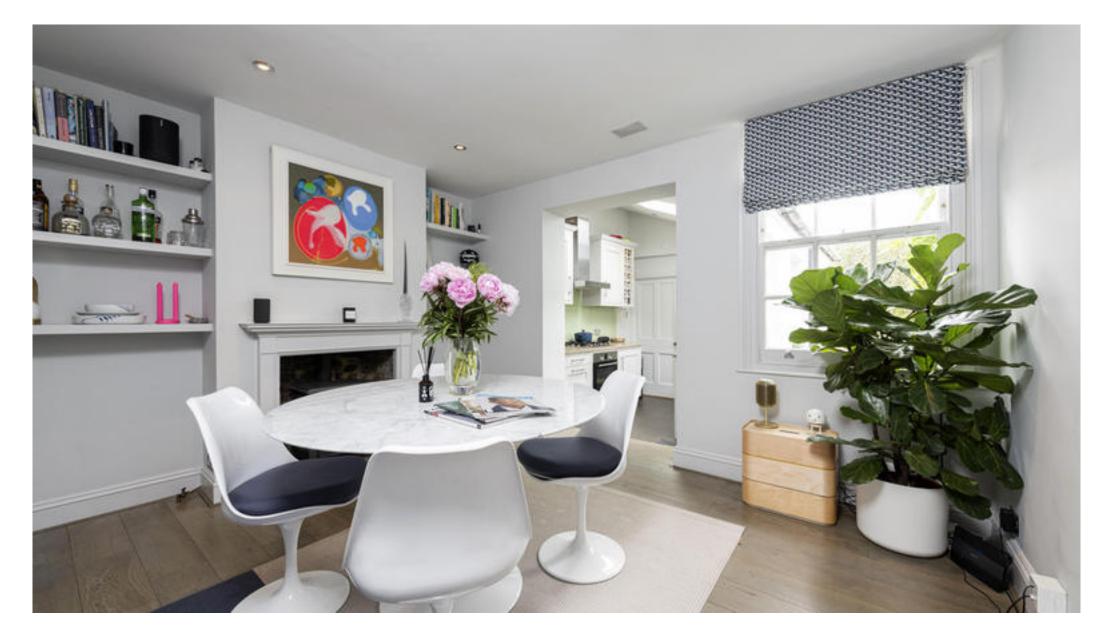

### About this property

This beautiful and homely two bedroom house is separated over two floors. Upon entering on the left hand side, the warm and cosy reception room is located and is complete with a fireplace. To your right is the bright and airy dining room, nearby is the bespoke kitchen with fully integrated appliances and allows access to the spacious 77 ft. garden, perfect for entertaining. The C.P. Hart bathroom is modern and spacious and is equipped with both a bath and shower. The two bright and spacious double bedrooms are situated on the first floor.