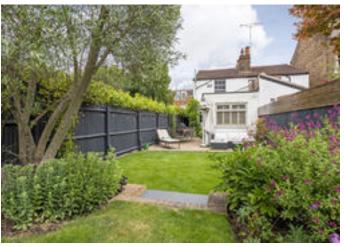

A beautiful two bedroom house with a 77 ft garden

Reception room • Dining room • Kitchen • Two bedrooms • One bathroom • Garden

### About this property

This beautiful and homely two bedroom house is separated over two floors. Upon entering on the left hand side, the warm and cosy reception room is located and is complete with a fireplace. To your right is the bright and airy dining room, nearby is the bespoke kitchen with fully integrated appliances and allows access to the spacious 77 ft. garden, perfect for entertaining. The C.P. Hart bathroom is modern and spacious and is equipped with both a bath and shower. The two bright and spacious double bedrooms are situated on the first floor.