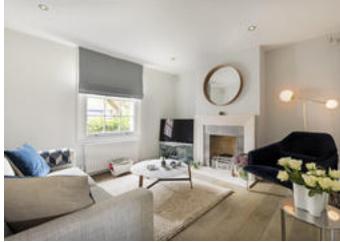

### About this property

This beautiful and homely two bedroom house is separated over two floors. Upon entering on the left hand side, the warm and cosy reception room is located and is complete with a fireplace. To your right is the bright and airy dining room, nearby is the bespoke kitchen with fully integrated appliances and allows access to the spacious 77 ft. garden, perfect for entertaining. The C.P. Hart bathroom is modern and spacious and is equipped with both a bath and shower. The two bright and spacious double bedrooms are situated on the first floor.