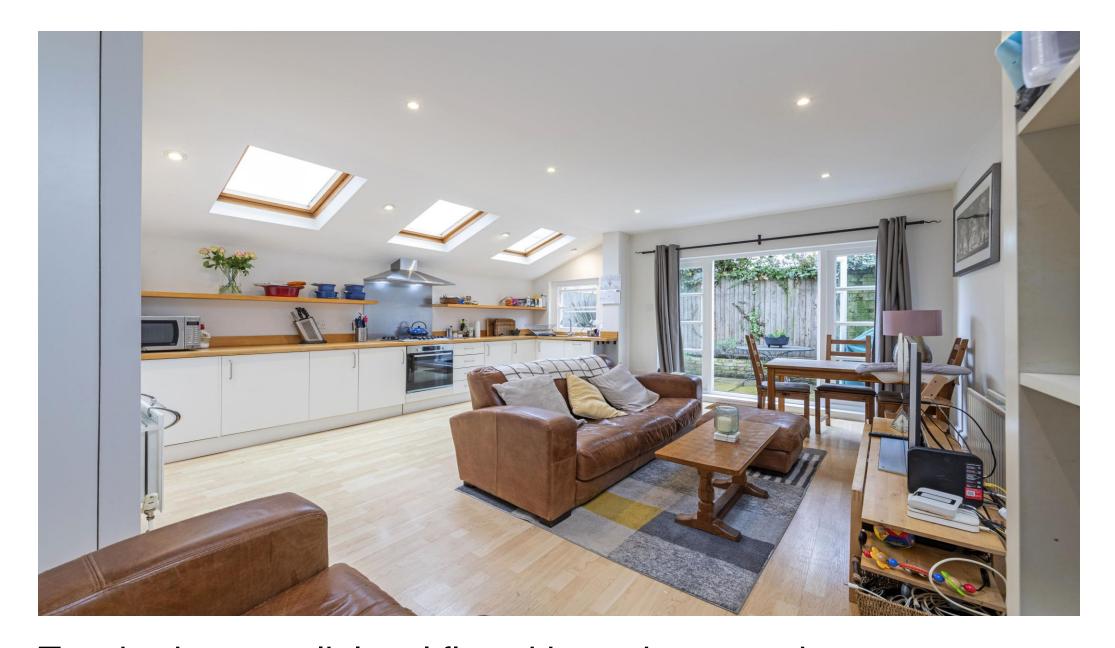

### About this property

This property features an open plan kitchen with fully integrated appliances, plenty of built in storage and skylight windows allowing the room to be flooded with natural light. The reception room is complete with a comfortable seating area, dining table and a door opening out onto the private garden, perfect for entertaining and relaxing.