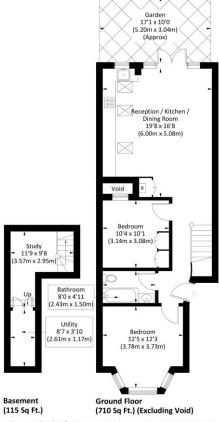

#### Viewing

All viewings will be accompanied and are strictly by prior arrangement through Savills Northcote Road Office.
Telephone: +44 (0) 20 3428 2222.

**MYSORE ROAD, SW11** 

Approx. gross internal area 710 Sq Ft. / 66.0 Sq M (Excluding Void) Basement Approx. gross internal area 115 Sq Ft. / 10.7 Sq M Total Sq Ft. 825 Sq Ft./76.7 Sq M

Illustration for identification purposes only, measurements are approximate, not to scale. Cannon Photos Ltd 2021

Important Notice Savills, its clients and any joint agents give notice that 1: They are not authorised to make or give any representations or warranties in relation to the property either here or elsewhere, either on their own behalf or on behalf of their client or otherwise. They assume no responsibility for any statement that may be made in these particulars. These particulars do not form part of any offer or contract and must not be relied upon as statements or representations of fact. 2: Any areas, measurements or distances are approximate. The text, photographs and plans are for guidance only and are not necessarily comprehensive. It should not be assumed that the property has all necessary planning, building regulation or other consents and Savills have not tested any services, equipment or facilities. Purchasers must satisfy themselves by inspection or otherwise. 20210217OLCG