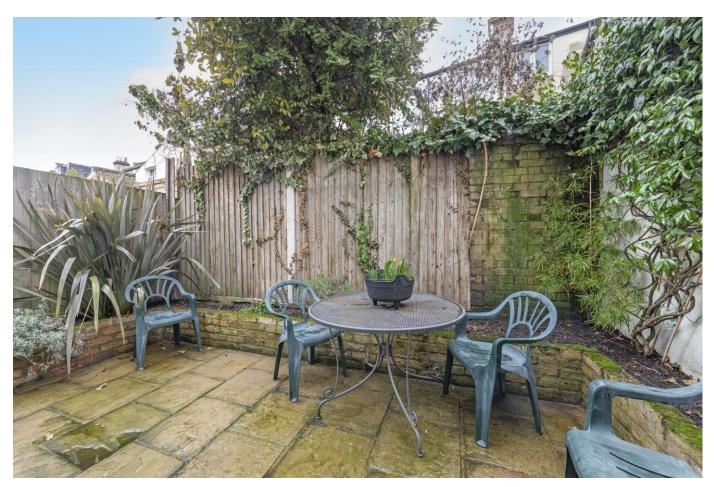

### About this property

This property features an open plan kitchen with fully integrated appliances, plenty of built in storage and skylight windows allowing the room to be flooded with natural light. The reception room is complete with a comfortable seating area, dining table and a door opening out onto the private garden, perfect for entertaining and relaxing.