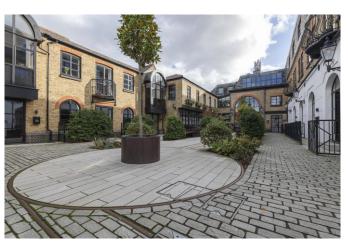

The double bedroom is located to the rear of the property and has two large windows, a dressing room and a modern en-suite bathroom with underfloor heating. The property benefits from a front terrace and gated courtyard garden to the rear.