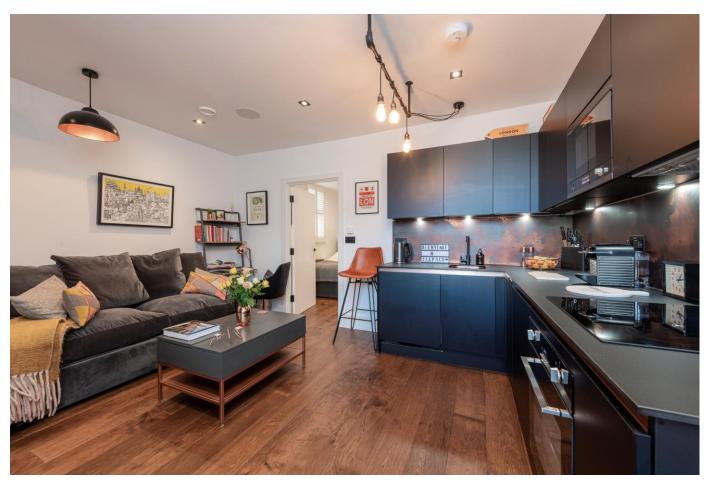

### About this property

A beautifully modern flat with one bedroom and one bathroom located in The Metalworks. Upon entering through a private entrance, you are welcomed with a wonderfully presented, spacious open-plan kitchen and reception room.

The kitchen has fully integrated smeg appliances and plenty of built-in storage. The reception room has a cosy seating area, exposed brickwork, an integrated Sonos sound system with ceiling speakers and a large window filling the room with natural light.