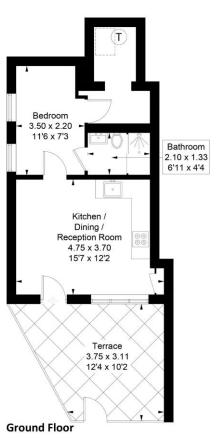

## **OLD TOWN, SW4**

Approx. gross internal area 359 Sq Ft. / 33.4 Sq M

Important Notice Savills, its clients and any joint agents give notice that 1: They are not authorised to make or give any representations or warranties in relation to the property either here or elsewhere, either on their own behalf or on behalf of their client or otherwise. They assume no responsibility for any statement that may be made in these particulars. These particulars do not form part of any offer or contract and must not be relied upon as statements or representations of fact, 2: Any areas, measurements or distances are approximate. The text, photographs and plans are for guidance only and are not necessarily comprehensive. It should not be assumed that the property has all necessary planning, building regulation or other consents and Savills have not tested any services, equipment or facilities. Purchasers must satisfy themselves by inspection or otherwise. 20201104OLCG

Illustration for identification purposes only, measurements are approximate, not to scale. FloorplansUsketch.com © 2020 (ID705658)