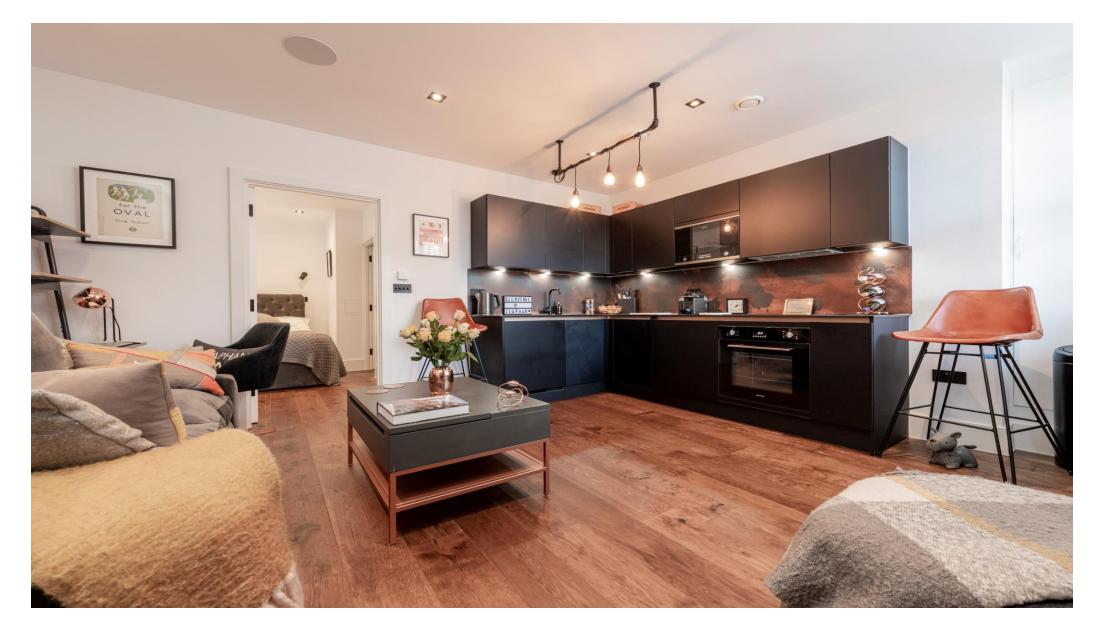

### About this property

A beautifully modern flat with one bedroom and one bathroom located in The Metalworks. Upon entering through a private entrance, you are welcomed with a wonderfully presented, spacious open-plan kitchen and reception room.

The kitchen has fully integrated smeg appliances and plenty of built-in storage. The reception room has a cosy seating area, exposed brickwork, an integrated Sonos sound system with ceiling speakers and a large window filling the room with natural light.