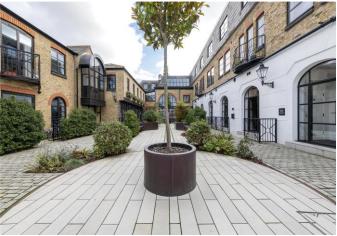

#### **Local Information**

The Metalworks is situated in the heart of Clapham Old Town and benefits from the wonderful shops, wine bars and restaurants along The Pavement and in Clapham. The open expanses of Clapham Common are a short walk away with its tennis courts, a bowling green, cricket nets and a café.

The double bedroom is located to the rear of the property and has two large windows, a dressing room and a modern en-suite bathroom with underfloor heating. The property benefits from a front terrace and gated courtyard garden to the rear.