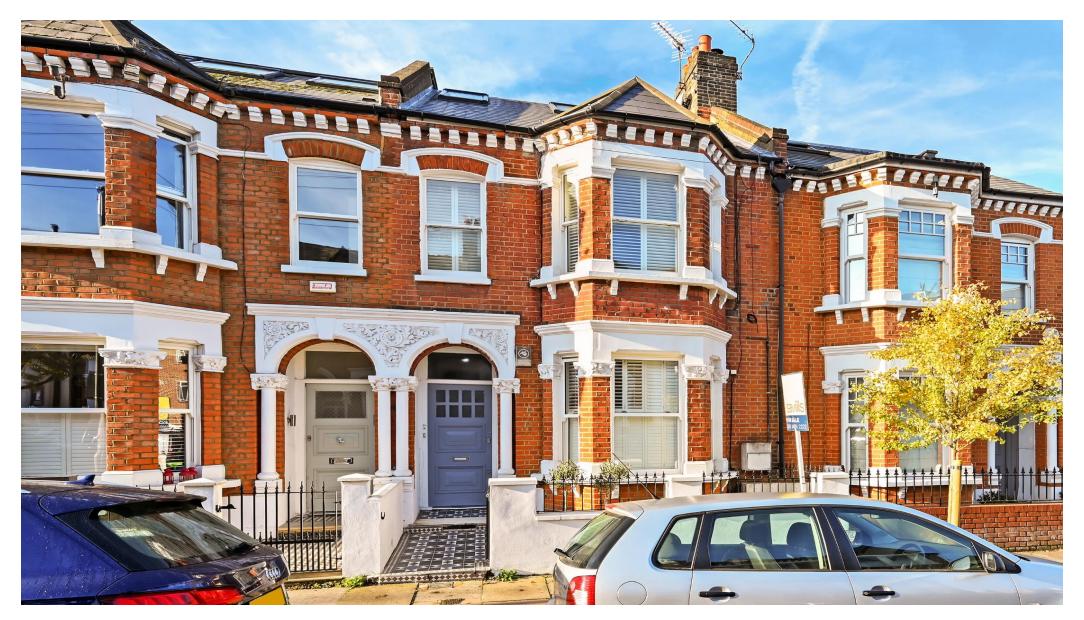

# Brilliant recently refurbished split-level apartment with a private terrace.

Gayville Road, London, SW11

£985,000 Share of Freehold

Recently refurbished throughout • Stunning private roof terrace • Ideal location just off of Wandsworth Common • Spacious and bright living area • Large kitchen with plenty of storage space

# About this property

An immaculately presented three bedroom flat spread across the ground and first floor of a stunning period building.

As you enter the property you are welcomed on the right hand side by the spacious reception room benefiting from large bay window allowing natural light to fill the room. Adjacent to this is one of the bedrooms. Towards the rear of the apartment is the spacious kitchen with enough space for a large table and chairs. The principal bedroom which has plenty of storage space can be found on the second floor along with a second bedroom and two modern fitted bathrooms.