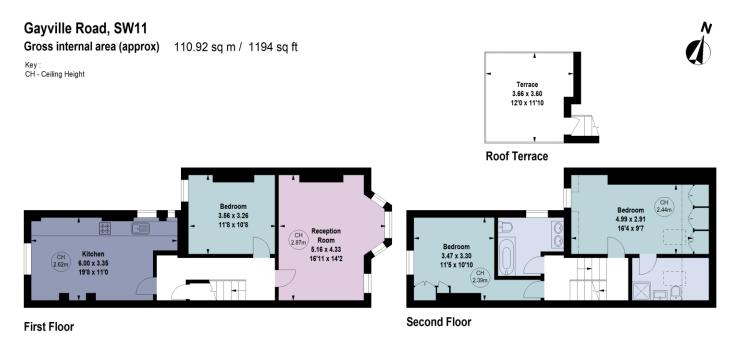

# About this property

An immaculately presented three bedroom flat spread across the ground and first floor of a stunning period building.

As you enter the property you are welcomed on the right hand side by the spacious reception room benefiting from large bay window allowing natural light to fill the room. Adjacent to this is one of the bedrooms. Towards the rear of the apartment is the spacious kitchen with enough space for a large table and chairs. The principal bedroom which has plenty of storage space can be found on the second floor along with a second bedroom and two modern fitted bathrooms.

The property further benefits from a private roof terrace on the second floor which is ideal for entertaining and boasting far reaching views.