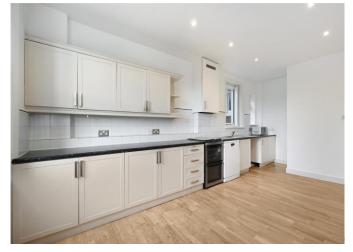

# Brilliant recently refurbished split-level apartment with a private terrace.

Gayville Road, London, SW11

£985,000 Share of Freehold

Recently refurbished throughout • Stunning private roof terrace • Ideal location just off of Wandsworth Common • Spacious and bright living area • Large kitchen with plenty of storage space

# About this property

An immaculately presented three bedroom flat spread across the ground and first floor of a stunning period building.

As you enter the property you are welcomed on the right hand side by the spacious reception room benefiting from large bay window allowing natural light to fill the room. Adjacent to this is one of the bedrooms. Towards the rear of the apartment is the spacious kitchen with enough space for a large table and chairs. The principal bedroom which has plenty of storage space can be found on the second floor along with a second bedroom and two modern fitted bathrooms.