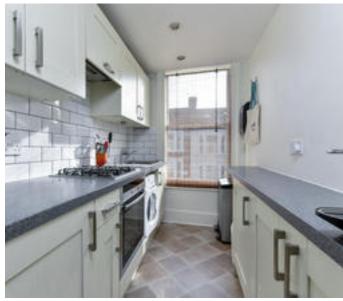

## About this property

A unique opportunity to acquire this two bedroom lateral flat located across the first floor of two Victorian houses, on a sought after road in the ever popular Nightingale Triangle. As you enter the property opposite you is the first bedroom and the bathroom next door. Off the hallway, is the master bedroom with large bay windows allowing a wonderful amount of light into the room. Both bedrooms have their own original fireplaces. There is a fully equipped kitchen and to your right is a bright, spacious reception/dining room also with a large bay window and original fireplace.