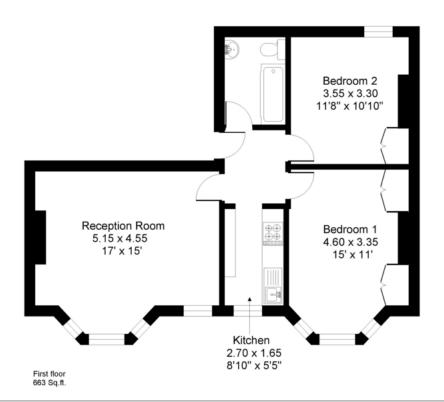

#### Local Authority

London Borough of Wandsworth Tantallon Road, London, SW12
Gross internal area (approx) 663 sq. ft.

savills

savills.co.uk

**Drew Zendra**Savills Northcote Road **020 3428 2222** 

dzendra@savills.com

# Tantallon Road, SW12

Gross internal area (approx.): 61.6 sq.m. (663 sq.ft.)
For identification purposes only. Not to scale. Floorplanners ©

Important notice: Savills, their clients and any joint agents give notice that 1: They are not authorised to make or give any representations or warranties in relation to the property either here or elsewhere, either on their own behalf or on behalf of their client or otherwise. They assume no responsibility for any statement that may be made in these particulars. These particulars do not form part of any offer or contract and must not be relied upon as statements or representations of fact. 2: Any areas, measurements or distances are approximate. The text, photographs and plans are for guidance only and are not necessarily comprehensive. It should not be assumed that the property has all necessary planning, building regulation or other consents and Savills have not tested any services, equipment or facilities. Purchasers must satisfy themselves by inspection or otherwise. 91021121 Job ID: 138517 User hitilist: OGG