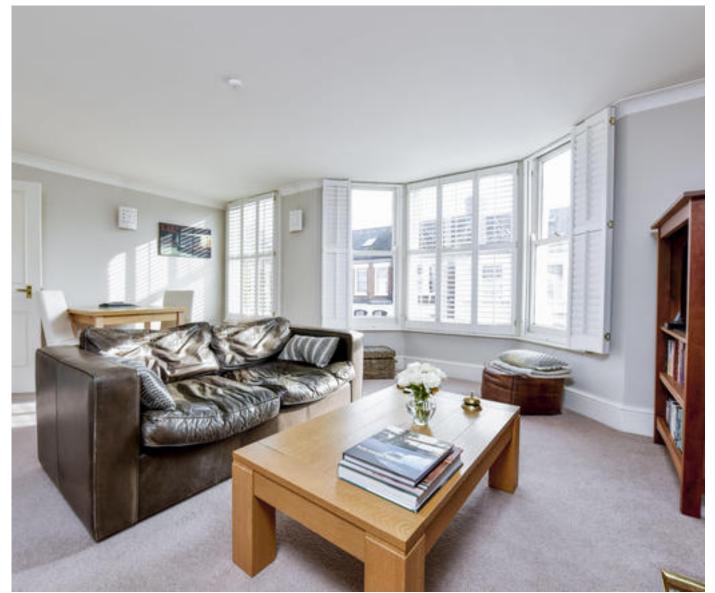

## About this property

A unique opportunity to acquire this two bedroom lateral flat located across the first floor of two Victorian houses, on a sought after road in the ever popular Nightingale Triangle. As you enter the property opposite you is the first bedroom and the bathroom next door. Off the hallway, is the master bedroom with large bay windows allowing a wonderful amount of light into the room. Both bedrooms have their own original fireplaces. There is a fully equipped kitchen and to your right is a bright, spacious reception/dining room also with a large bay window and original fireplace.