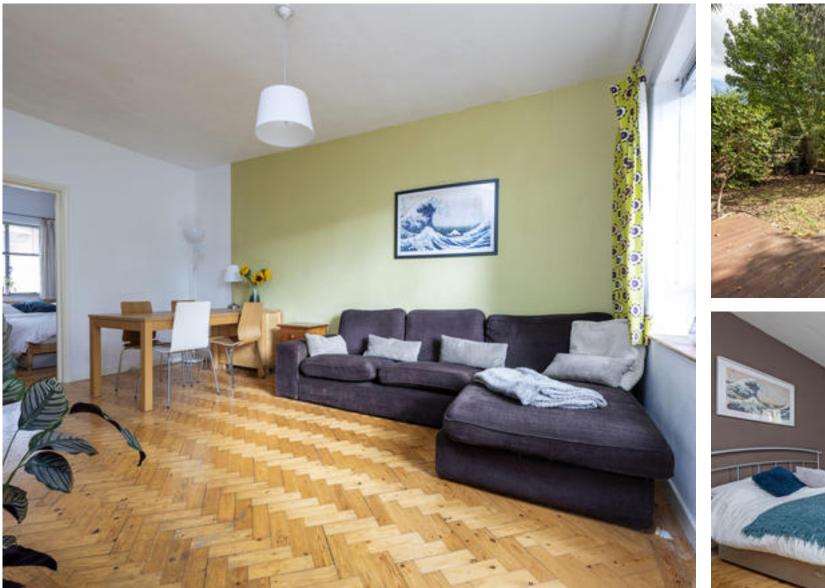

## About this property

This lovely modern and well proportioned three bedroom flat covering in excess of 690 sq.ft. provides ideal space for both entertaining and family living.

Attractive parquet flooring extends throughout the welcoming central hallway, with the bathroom and kitchen situated on the right and the three bedrooms on the left, this gives access to a spacious and light reception room.

Following on from the reception room leads to a large southfacing garden area with a patio. The property also benefits from a large amount of storage, being able to provide access to a storage cupboard.