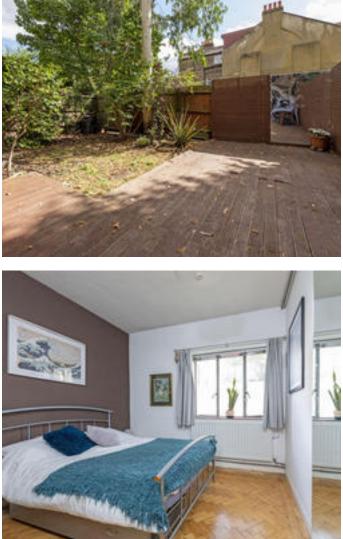

Following on from the reception room leads to a large southfacing garden area with a patio. The property also benefits from a large amount of storage, being able to provide access to a storage cupboard.