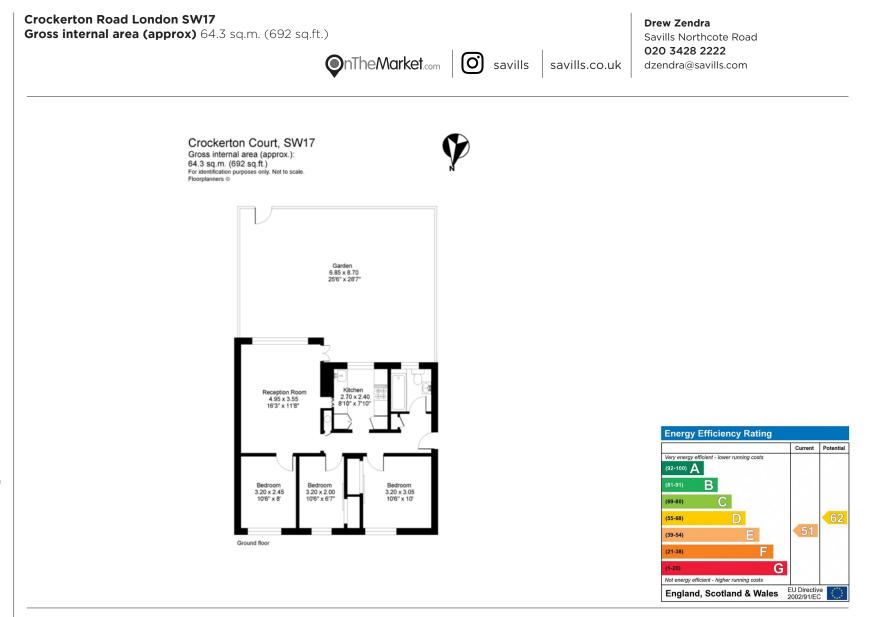

## Three bedroom garden flat, near Bellevue Road.

**Crockerton Road London SW17** 

Leasehold

Three Bedrooms • One Bathroom • Reception Room • Kitchen/Living Area • Garden

## About this property

This lovely modern and well proportioned three bedroom flat covering in excess of 690 sq.ft. provides ideal space for both entertaining and family living.

Attractive parquet flooring extends throughout the welcoming central hallway, with the bathroom and kitchen situated on the right and the three bedrooms on the left, this gives access to a spacious and light reception room.