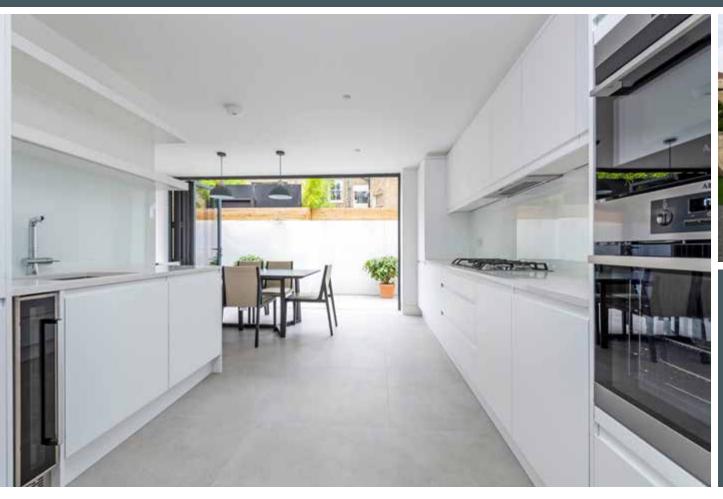

## ALIWAL ROAD, LONDON SW11

A stunning new build providing fantastic contemporary living space.

A stunning 3 storey, 4 bed, new build house covering in excess of 1700 sq ft.

The patio garden wraps around 3 sides of the building creating a wonderful flow around the building. This striking property has been finished to exacting standards and is approached through a private gated entrance. Leading from the entrance hall is a kitchen with sleek kitchen units with integrated appliances. The kitchen gives access to the secluded west facing courtyard via folding sliding doors. Adjacent through pocket doors is the reception room. On the ground floor there is a room that could be used as a study or bedroom with a bathroom with large shower.

## **Accommodation and Amenities**

Kitchen/family room ♦ One reception room ♦ Four bedrooms ♦ Four bathrooms (3 en suite) ♦ Patio garden ♦ EPC=B

vith Savills.

Viewing: Strictly by appointment with Savills.