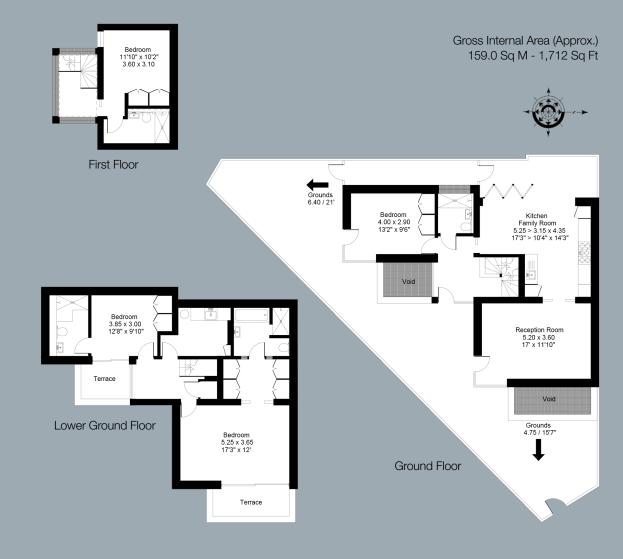

## ALIWAL ROAD, LONDON SW11

A stunning new build providing fantastic contemporary living space.

A stunning 3 storey, 4 bed, new build house covering in excess of 1700 sq ft.

The patio garden wraps around 3 sides of the building creating a wonderful flow around the building. This striking property has been finished to exacting standards and is approached through a private gated entrance. Leading from the entrance hall is a kitchen with sleek kitchen units with integrated appliances. The kitchen gives access to the secluded west facing courtyard via folding sliding doors. Adjacent through pocket doors is the reception room. On the ground floor there is a room that could be used as a study or bedroom with a bathroom with large shower.

The lower ground floor boasts high ceilings and two terraces. The master bedroom has direct access to the patio with built in wardrobes and a large en suite with a separate shower. There is a further bedroom and en suite on this floor and a spacious utility room. The first floor comprises a further bedroom and en suite shower room.

## **Accommodation and Amenities**

Kitchen/family room ♦ One reception room ♦ Four bedrooms ♦ Four bathrooms (3 en suite) ♦ Patio garden ♦ EPC=B

vith Savills.

Viewing: Strictly by appointment with Savills.