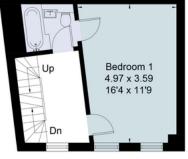

## **Barnard Mews London SW11** Gross internal area (approx) 831 sq ft

savills.co.uk

**Drew Zendra** 

Savills Northcote Road 020 3428 2222 dzendra@savills.com

Approximate Area = 77.2 sq m / 831 sq ft Including Limited Use Area (4.3 sq m / 46 sq ft) For identification only. Not to scale. © Fourwalls Group

Surveyed and drawn in accordance with the International Property Measurement Standards (IPMS 2: Residential)

fourwalls-group.com 237019

First Floor

= Reduced head height below 1.5m

Second Floor

Important notice: Savills, their clients and any joint agents give notice that 1: They are not authorised to make or give any representations or warranties in relation to the property either here or elsewhere, either on their own behalf or on behalf of their client or otherwise. They assume no responsibility for any statement that may be made in these particulars. These particulars do not form part of any offer or contract and must not be relied upon as statements or representations of fact. 2: Any areas, measurements or distances are approximate. The text, photographs and plans are for guidance only and are not necessarily comprehensive. It should not be assumed that the property has all necessary planning, building regulation or other consents and Savills have not tested any services, equipment or facilities. Purchasers must satisfy themselves by inspection or otherwise. 91027081 Job ID: 134609 User initials: GAH