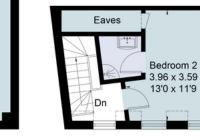

## **Barnard Mews London SW11** Gross internal area (approx) 831 sq ft

savills.co.uk

**Drew Zendra** 

Savills Northcote Road 020 3428 2222 dzendra@savills.com

Approximate Area = 77.2 sq m / 831 sq ft Including Limited Use Area (4.3 sq m / 46 sq ft) For identification only. Not to scale. © Fourwalls Group

Surveyed and drawn in accordance with the International Property Measurement Standards (IPMS 2: Residential)

fourwalls-group.com 237019

First Floor

= Reduced head height below 1.5m

Second Floor

Important notice: Savills, their clients and any joint agents give notice that 1: They are not authorised to make or give any representations or warranties in relation to the property either here or elsewhere, either on their own behalf or on behalf of their client or otherwise. They assume no responsibility for any statement that may be made in these particulars. These particulars do not form part of any offer or contract and must not be relied upon as statements or representations of fact. 2: Any areas, measurements or distances are approximate. The text, photographs and plans are for guidance only and are not necessarily comprehensive. It should not be assumed that the property has all necessary planning, building regulation or other consents and Savills have not tested any services, equipment or facilities. Purchasers must satisfy themselves by inspection or otherwise. 91027081 Job ID: 134609 User initials: GAH