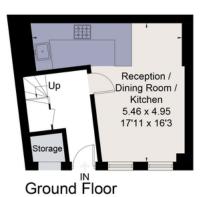

## **Barnard Mews London SW11** Gross internal area (approx) 831 sq ft

savills.co.uk

**Drew Zendra** 

Savills Northcote Road 020 3428 2222 dzendra@savills.com

Approximate Area = 77.2 sq m / 831 sq ft Including Limited Use Area (4.3 sq m / 46 sq ft) For identification only. Not to scale. © Fourwalls Group

Surveyed and drawn in accordance with the International Property Measurement Standards (IPMS 2: Residential)

fourwalls-group.com 237019

First Floor

= Reduced head height below 1.5m

Second Floor

Important notice: Savills, their clients and any joint agents give notice that 1: They are not authorised to make or give any representations or warranties in relation to the property either here or elsewhere, either on their own behalf or on behalf of their client or otherwise. They assume no responsibility for any statement that may be made in these particulars. These particulars do not form part of any offer or contract and must not be relied upon as statements or representations of fact. 2: Any areas, measurements or distances are approximate. The text, photographs and plans are for guidance only and are not necessarily comprehensive. It should not be assumed that the property has all necessary planning, building regulation or other consents and Savills have not tested any services, equipment or facilities. Purchasers must satisfy themselves by inspection or otherwise. 91027081 Job ID: 134609 User initials: GAH