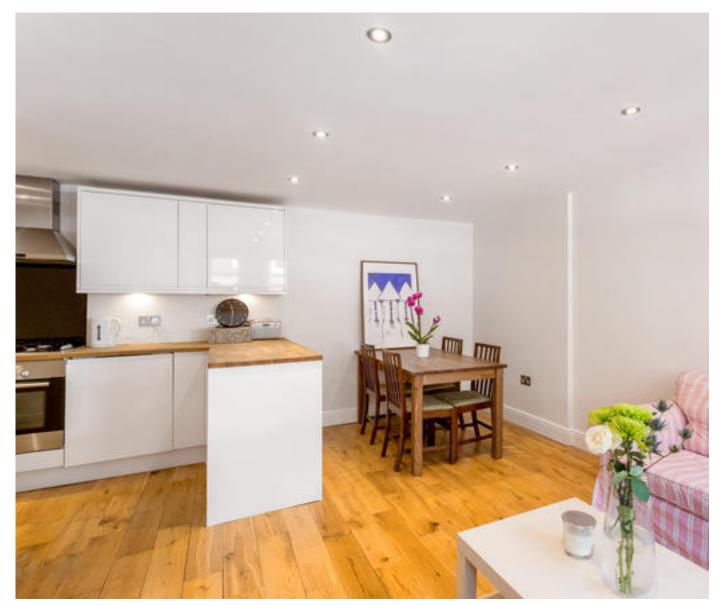

## About this property

This charming mews house is presented in excellent condition throughout and features a fantastic open plan reception room/kitchen complete with wooden flooring a dining area. The kitchen is fully equipped with integrated appliances and finished with wooden work surfaces.